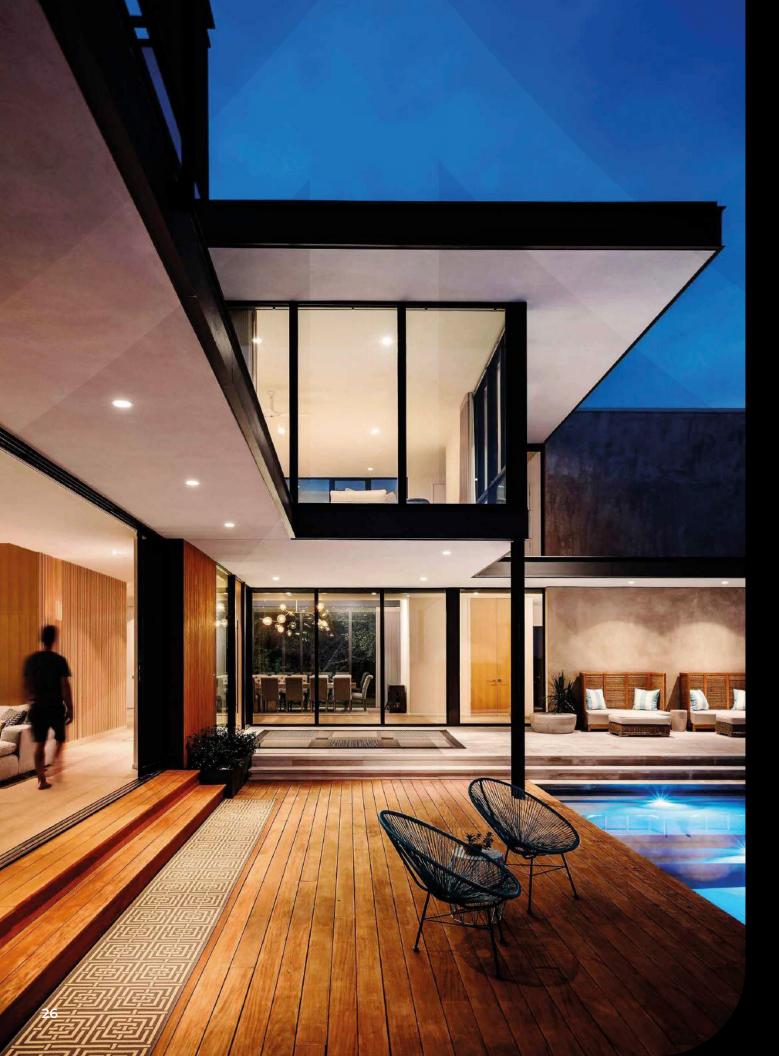

# JATOBA PLATINUM®

JATOBA, also known as Brazilian cherry, is a luxurious and exotic wood characterized by its dramatic color. The tones of the wood range from dark orange to deep brown with a saffron hue. It is traditionally used for interiors and exteriors due to its high foot traffic resistance.

sometimes with contrasting darker greyish brown streaks. Janka Hardness: 2,690