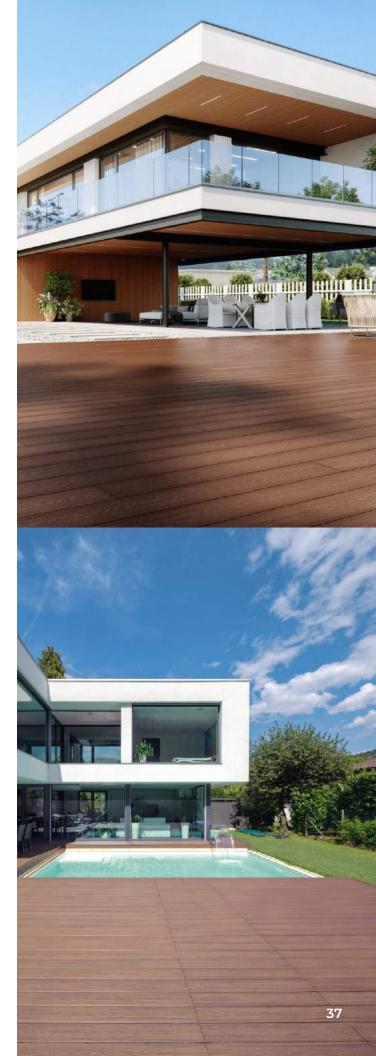

Scientific name: Astronium Fraxinifolium Color: Reddish-brown with dark brown stripes Janka Hardness: 1,850

Brazilian Lumber<sup>®</sup> | Digital Brochure 2022

This is the fastest-growing alternative to wood decking on the market. Its major advantage is that it has a core and a cover that makes it resistant to moisture, weathering, and fading.

Brazilian Lumber is an authorized distributor of many types and brands of composite decking, including three-sided and four-sided decking. Both products share the same quality, sustainability, and good service standards.

### **Composite Decking Best Collections**