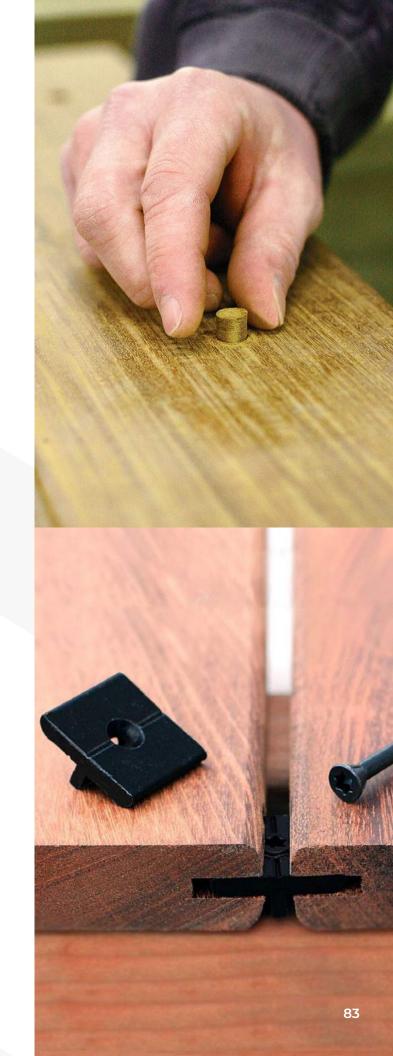

### IWiseGuides® Decking Board Gap Spacers

WiseWrap<sup>®</sup> JOISTTAPE<sup>™</sup>