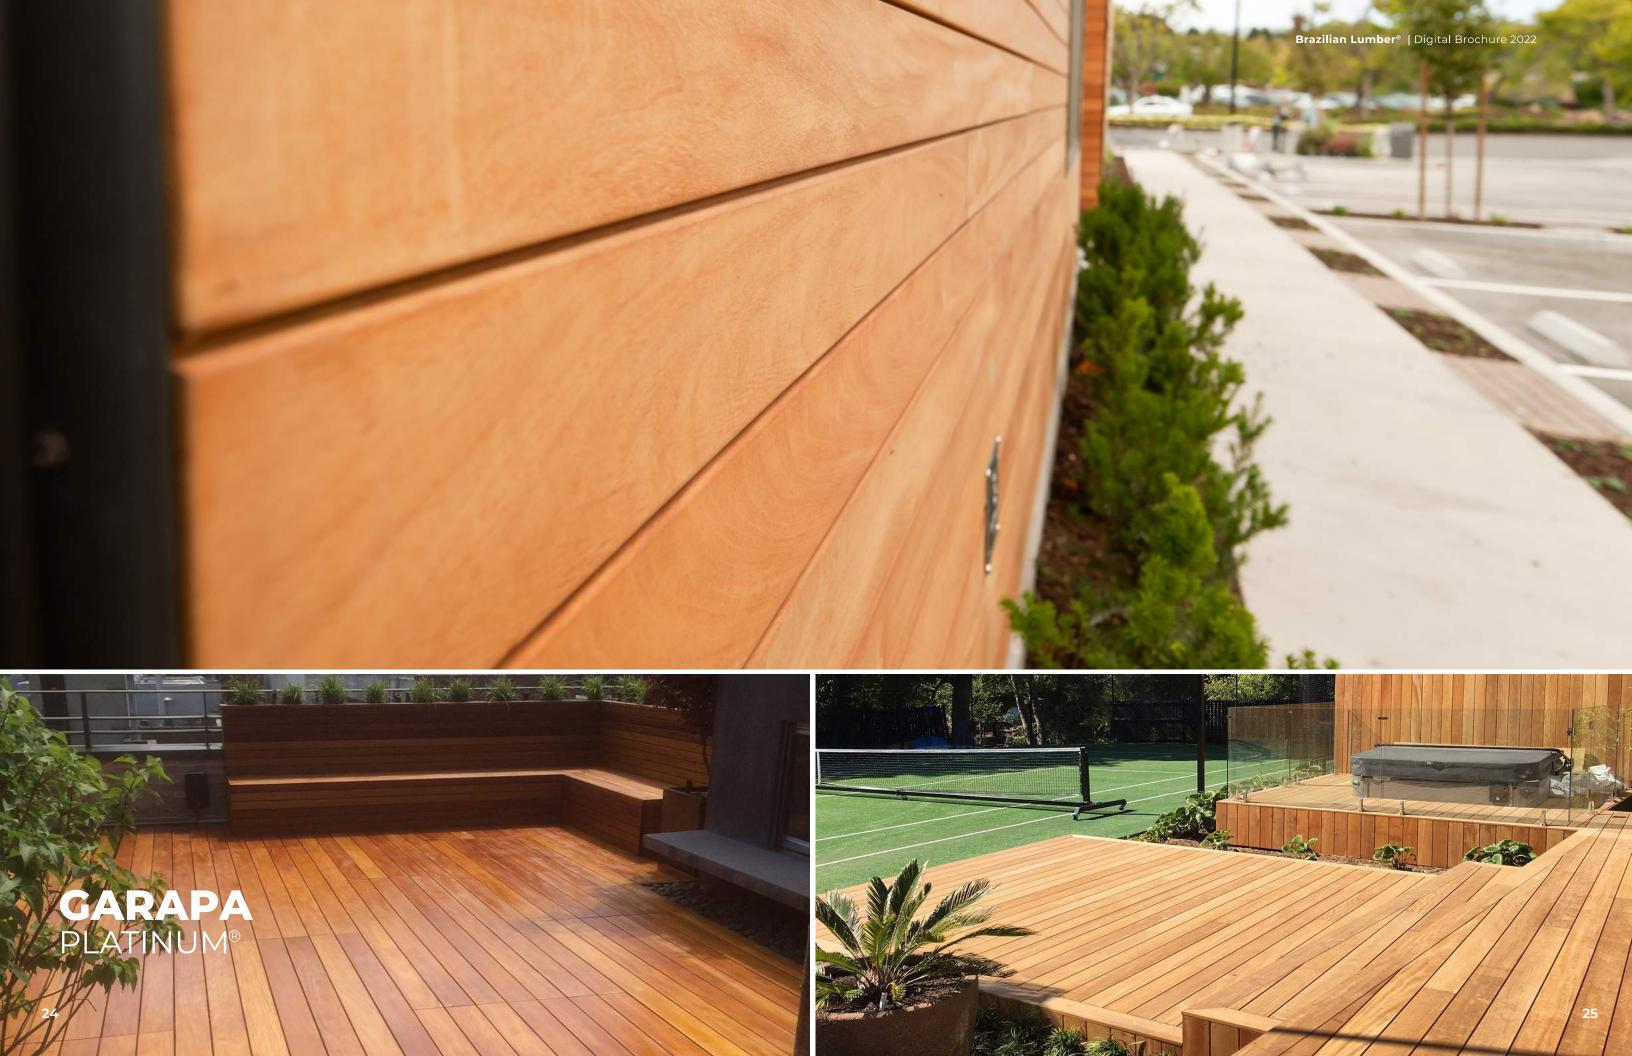

# GARAPA PLATINUM®

GARAPA, or Brazilian Oak, distinguished by its golden tone, is a tropical hardwood widely used in any outdoor woodworking project. Its hardness and high resistance to extreme weather conditions, mold, termites, decay, and water make it suitable for patios and lawn decking. The most important advantages of using Garapa are that it is easy to work with and has the same beauty as more expensive hardwoods.

Scientific name: Apuleia leiocarpa Color: Honey blonde to golden-brown Janka Hardness: 1,630