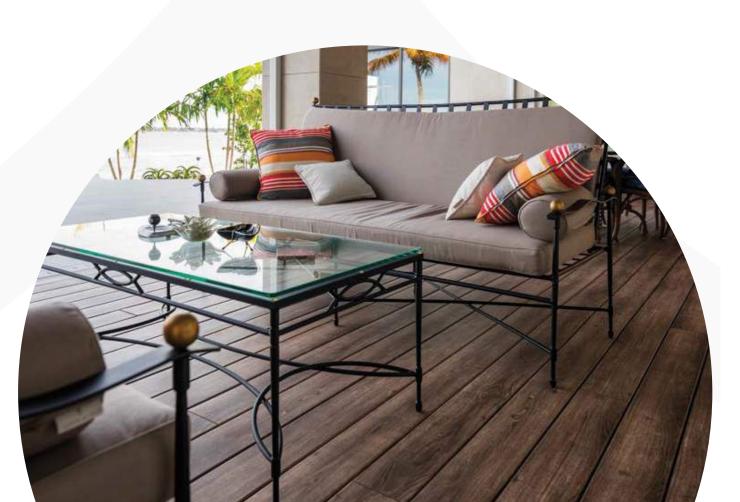

Scientific name: Astronium Fraxinifolium Color: Reddish-brown with dark brown stripes Janka Hardness: 1,850

Brazilian Lumber<sup>®</sup> | Digital Brochure 2022

This is the fastest-growing alternative to wood decking on the market. Its major advantage is that it has a core and a cover that makes it resistant to moisture, weathering, and fading.

Brazilian Lumber is an authorized distributor of many types and brands of composite decking, including three-sided and four-sided decking. Both products share the same quality, sustainability, and good service standards.