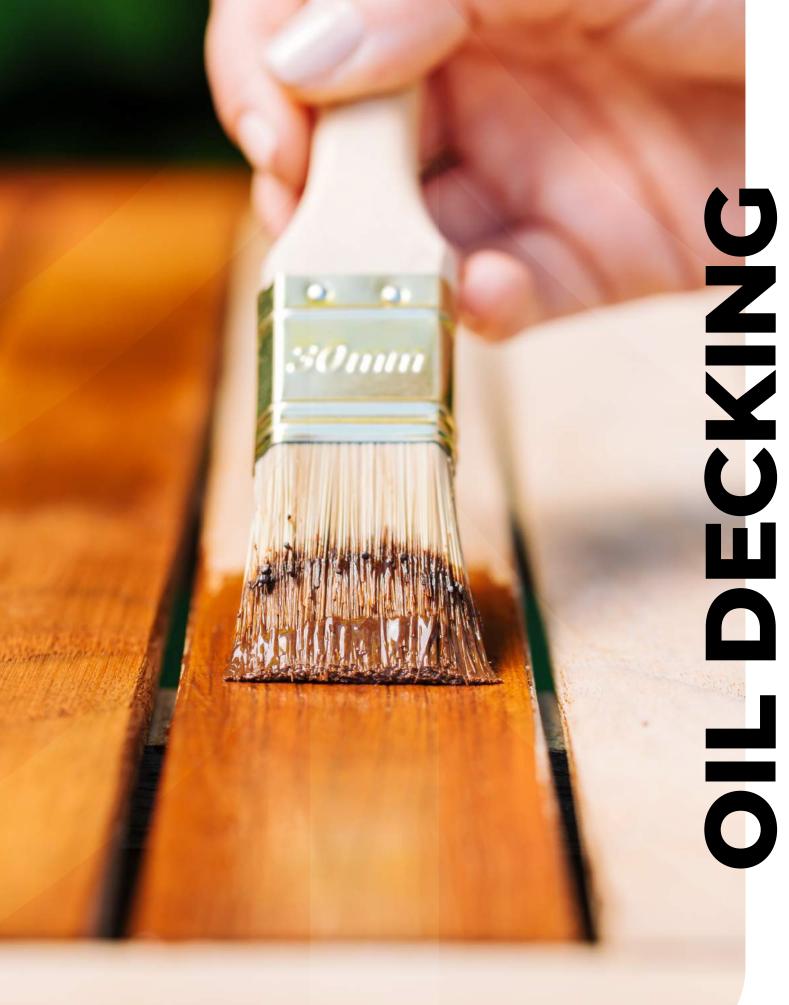

## Apply oil to the wood to preserve its color

Our oils are formulated to penetrate the surface texture of the wood. This means that the product protects the wood decking from the inside. The high concentration of oil and wax makes the boards very resistant to water and dirt penetration while providing a very durable and easy-to-care surface.

An important fact is that a suitable oil must contain UV protection. The oil brands we offer meet this recommendation.

## The ally to give a perfect finish to hardwoods

We have developed the **BEST Hardwood Oil Finish.** Suitable for sidings, rails, and decks. It is a semi-transparent brown liquid that has an architectural grade formula badge.