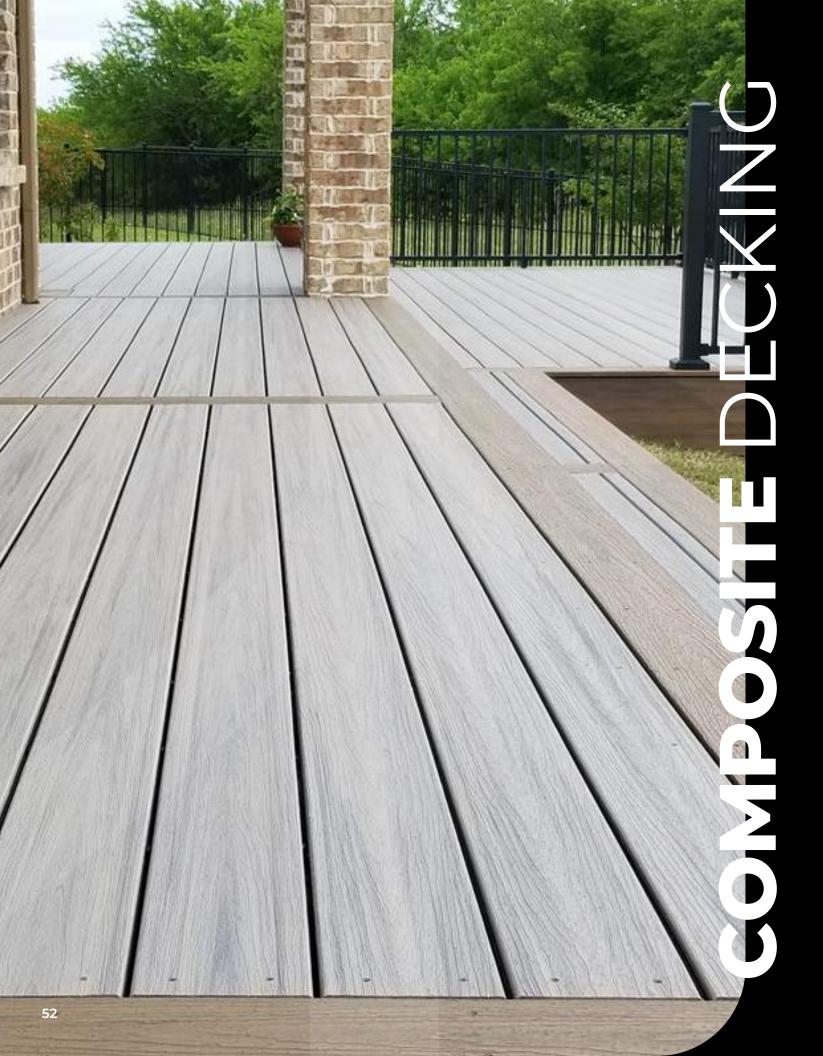

Scientific name: Astronium Fraxinifolium Color: Reddish-brown with dark brown stripes Janka Hardness: 1,850

Brazilian Lumber<sup>®</sup> | Digital Brochure 2022

This is the fastest-growing alternative to wood decking on the market. Its major advantage is that it has a core and a cover that makes it resistant to moisture, weathering, and fading.

Brazilian Lumber is an authorized distributor of many types and brands of composite decking, including three-sided and four-sided decking. Both products share the same quality, sustainability, and good service standards.