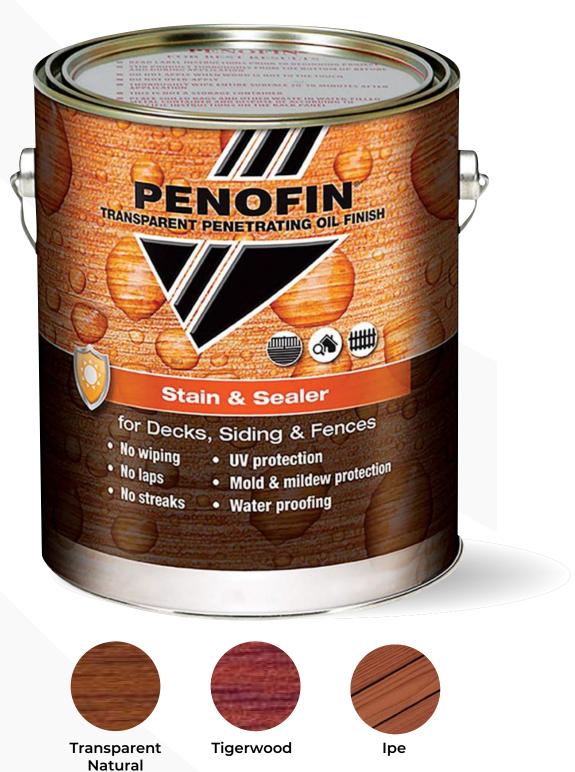

## The ally to give a perfect finish to hardwoods

We have developed the **BEST Hardwood Oil Finish.** Suitable for sidings, rails, and decks. It is a semi-transparent brown liquid that has an architectural grade formula badge.

## Semi transparent brown liquid