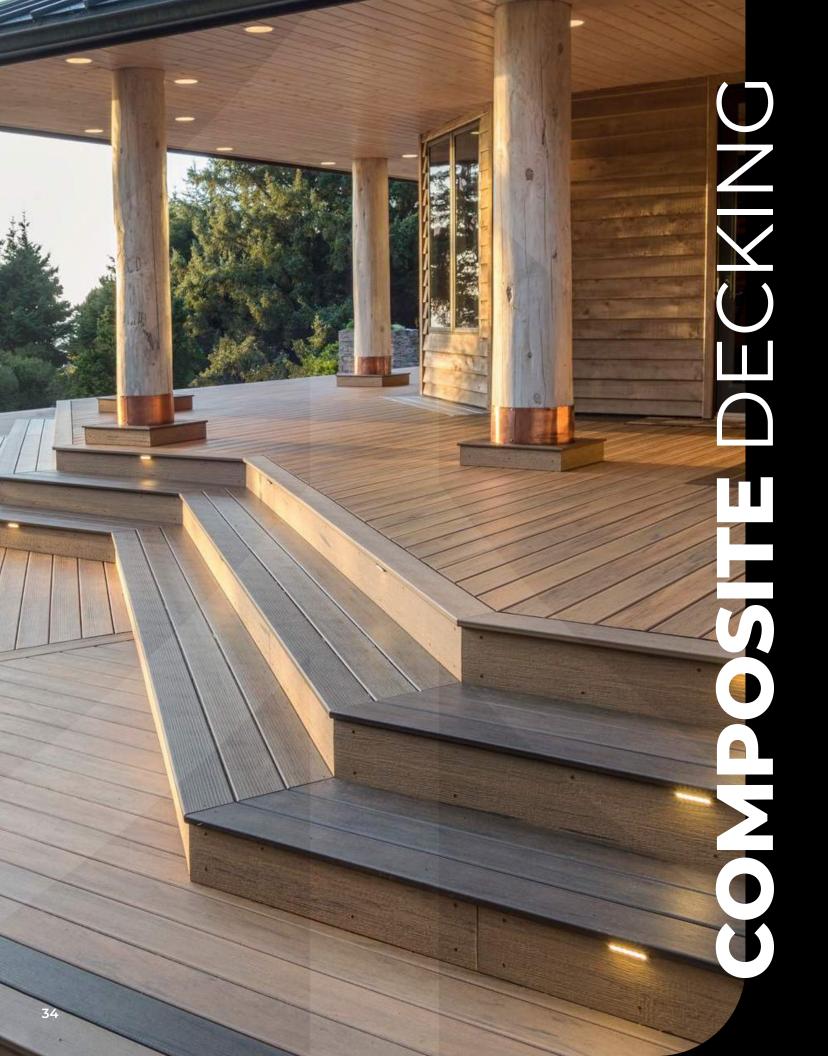

### Fiberon<sup>®</sup> Composite Decking

House

Bungalow

It is a wood-like material made from recycling various types of plastic. All that plastic is processed and pigmented to a new, solid wood-like material that has to be screwed.

### **Description:**

100% environmentally friendly product, made from recycled plastic wood.

This brand offers beautiful wood composite boards for every home - from the party host to the growing family. It is able to create boldly inspired outdoor living spaces that stand up to the effects of weather and wear thanks to its diverse collection of products.

### **MoistureShield COMPOSITE DECKING**

Cold Brew CoolDeck Technology

Sandstone

Spanish Leather

Canoe Alpine Gray

Riverbank