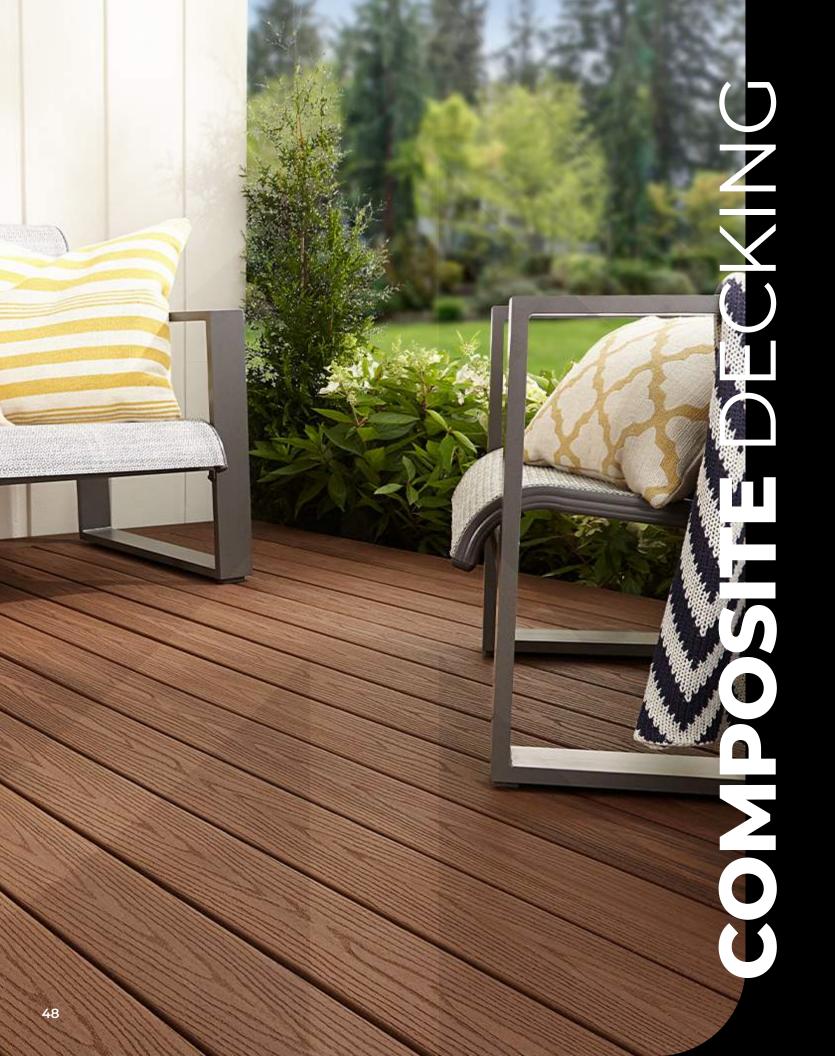

### Fiberon<sup>®</sup> Composite Decking

House

Bungalow

It is a wood-like material made from recycling various types of plastic. All that plastic is processed and pigmented to a new, solid wood-like material that has to be screwed.