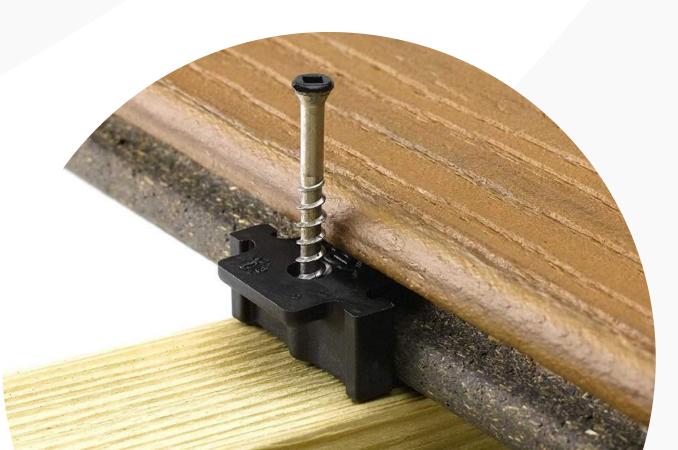

## For a flawless installation, go for Trex Hideaway

Install grooved edge deck boards to joists without the screw heads visible on the walking surface, and achieve precise, consistent spacing between boards with Trex Hideaway® Universal Hidden Fasteners.

All Trex<sup>®</sup> deck collections are compatible with this hidden installation option, giving you a clean finish no matter your design style.

## Trex Hideaway® **Universal Hidden Fasteners Box**