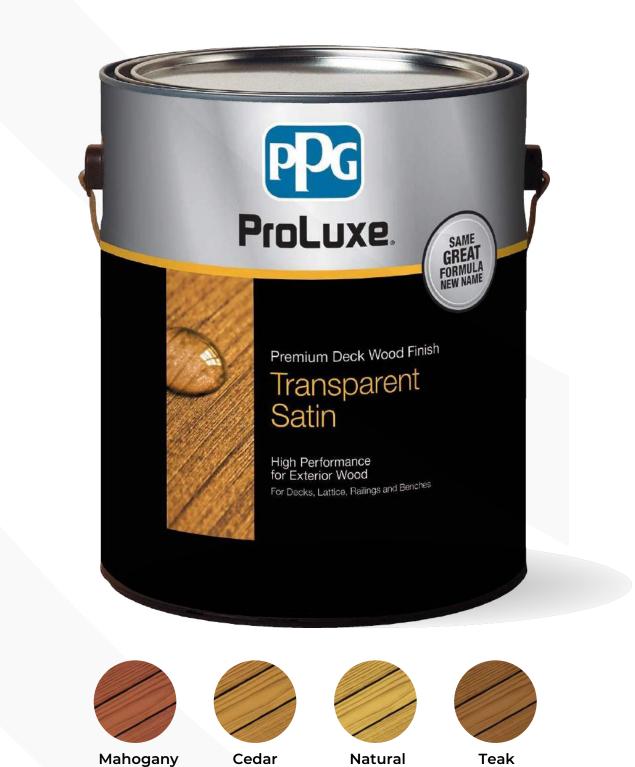

# PPG

## Alternatives that also stand out from the crowd

This product is specially formulated for exterior wood and provides a penetrating protective finish to your hardwood. It can be used on siding, railings, and decking, maintaining the wood's natural color and preventing graying or fading.