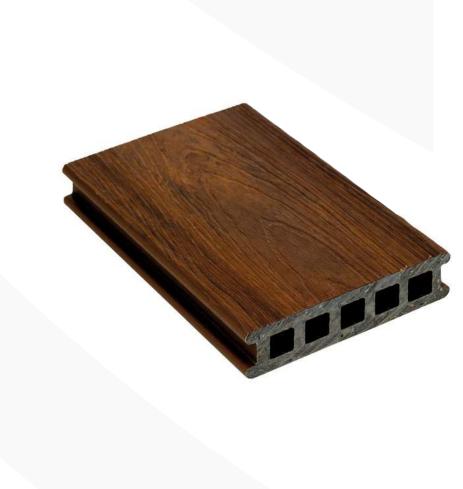

Scientific name: Astronium Fraxinifolium Color: Reddish-brown with dark brown stripes Janka Hardness: 1,850

Brazilian Lumber<sup>®</sup> | Digital Brochure 2022

This is the fastest-growing alternative to wood decking on the market. Its major advantage is that it has a core and a cover that makes it resistant to moisture, weathering, and fading.

Brazilian Lumber is an authorized distributor of many types and brands of composite decking, including three-sided and four-sided decking. Both products share the same quality, sustainability, and good service standards.