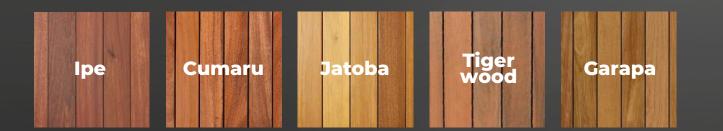

### We are proud to present our Fine finished woods

Ipe Platinum: One of the best woods in the world Cumaru Platinum: A luxurious and durable wood Garapa Platinum: A perfect choice for exterior projects **Tigerwood Platinum:** The golden lumber you were waiting for Jatoba Platinum: Widely used for exterior carpentry

Extremely warm and elegant, also known as Brazilian Walnut. It has an appealing color that ranges from olive-brown to reddish. Its beauty and durability are the most important reasons why it is rapidly becoming the ultimate luxury wood.

# CUMARU

CUMARU is also known as Brazilian teak. Similar to Ipe, it has a high fire rating (Class A) and resists mold, termites, and decay. It is used for exteriors but can also be used for solid hardwood floors that are beautiful and high foot traffic resistant. What differentiates Cumaru from the rest is its unique and exquisite coloring.

# GARAPA PLATINUM®

GARAPA, or Brazilian Oak, distinguished by its golden tone, is a tropical hardwood widely used in any outdoor woodworking project. Its hardness and high resistance to extreme weather conditions, mold, termites, decay, and water make it suitable for patios and lawn decking. The most important advantages of using Garapa are that it is easy to work with and has the same beauty as more expensive hardwoods.

# JATOBA PLATINUM®

JATOBA, also known as Brazilian cherry, is a luxurious and exotic wood characterized by its dramatic color. The tones of the wood range from dark orange to deep brown with a saffron hue. It is traditionally used for interiors and exteriors due to its high foot traffic resistance.

# TIGERWOOD

**TIGERWOOD** has a unique appearance due to its particular color combination of golden-brown hues that contrast with dark brown streaks. In addition, it is one of the most durable woods. Tigerwood is sustainably harvested and can be used for indoor and outdoor projects.