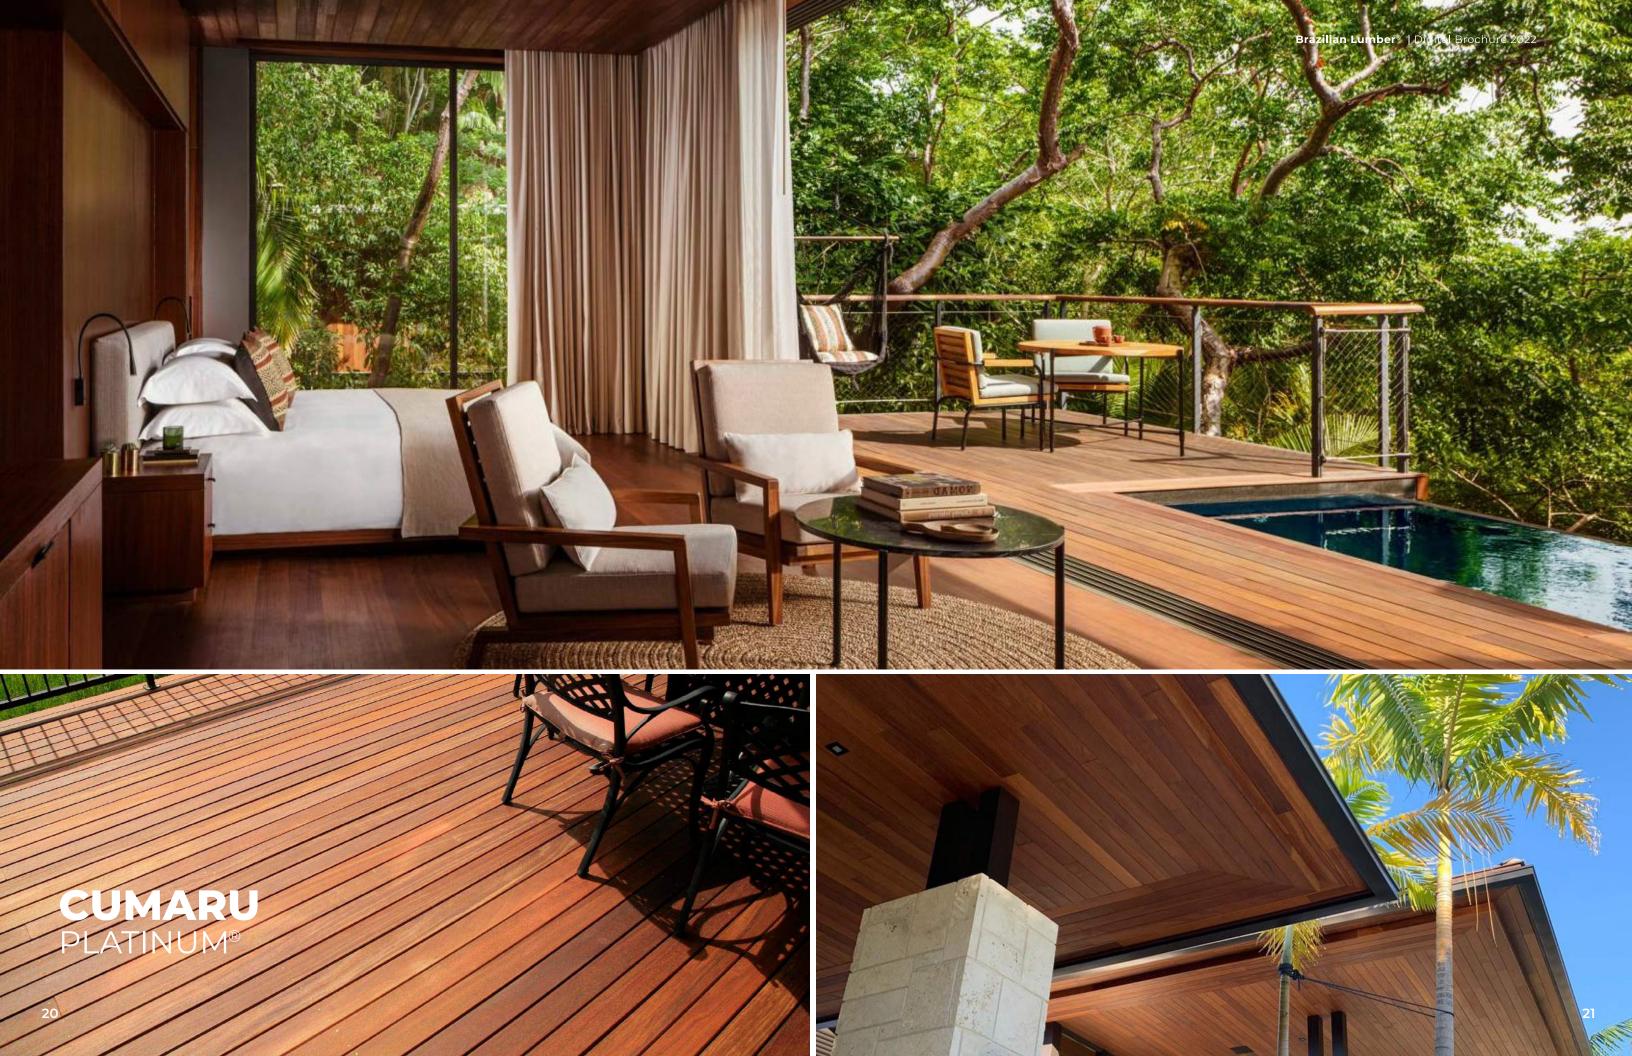

# CUMARU

CUMARU is also known as Brazilian teak. Similar to Ipe, it has a high fire rating (Class A) and resists mold, termites, and decay. It is used for exteriors but can also be used for solid hardwood floors that are beautiful and high foot traffic resistant. What differentiates Cumaru from the rest is its unique and exquisite coloring.

Scientific name: Dipteryx odoratao Color: Medium to dark-brown with a reddish hue Janka Hardness: 3,330