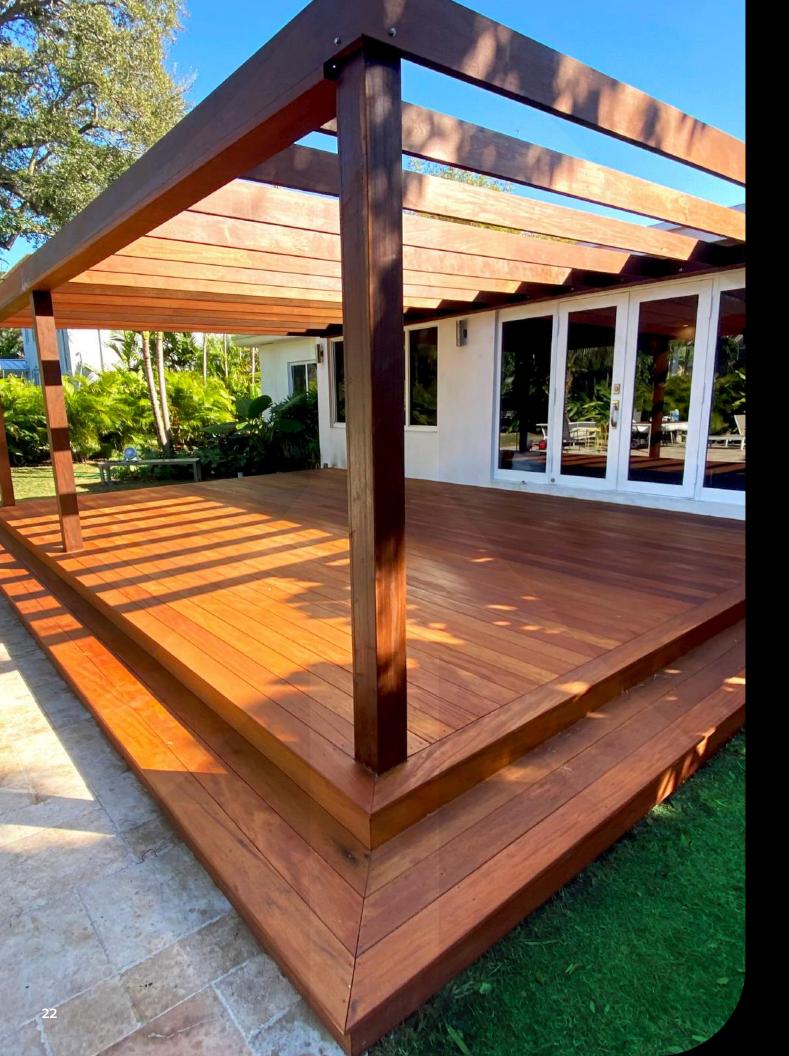

# GARAPA PLATINUM®

GARAPA, or Brazilian Oak, distinguished by its golden tone, is a tropical hardwood widely used in any outdoor woodworking project. Its hardness and high resistance to extreme weather conditions, mold, termites, decay, and water make it suitable for patios and lawn decking. The most important advantages of using Garapa are that it is easy to work with and has the same beauty as more expensive hardwoods.

Scientific name: Apuleia leiocarpa Color: Honey blonde to golden-brown Janka Hardness: 1,630