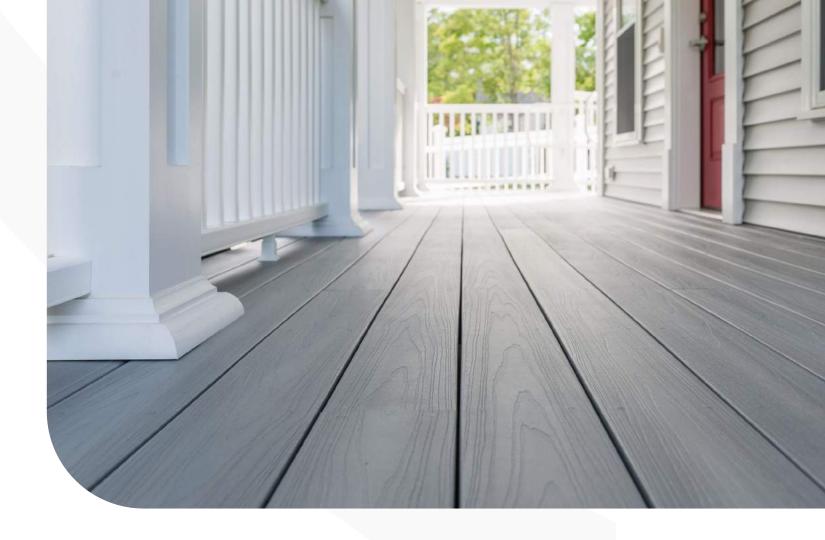

Scientific name: Astronium Fraxinifolium Color: Reddish-brown with dark brown stripes Janka Hardness: 1,850

Brazilian Lumber<sup>®</sup> | Digital Brochure 2022

This is the fastest-growing alternative to wood decking on the market. Its major advantage is that it has a core and a cover that makes it resistant to moisture, weathering, and fading.

Brazilian Lumber is an authorized distributor of many types and brands of composite decking, including three-sided and four-sided decking. Both products share the same quality, sustainability, and good service standards.