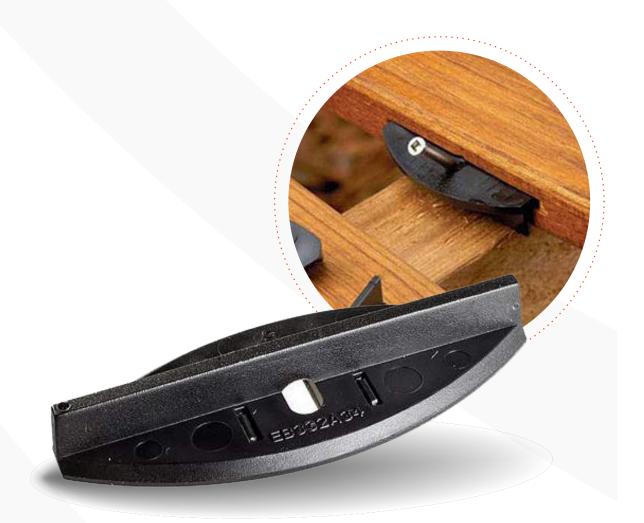

## Deckwise has the BEST accessories for your outdoor construction projects

This company has manufactured high quality Made in the USA hidden deck fasteners for exotic hardwoods and composite deck building since 2000.

With a proven track record of extraordinary customer satisfaction, these deck-building products are comprised of high-grade, long-lasting materials.

#### Hardwood Plugs & Complete Plug Systems

Stainless Steel Metal Joist Decking Screws

Ipe Clip Hidden Deck Fastener