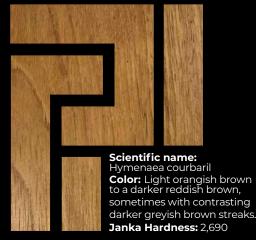

# JATOBA PLATINUM®

JATOBA, also known as Brazilian cherry, is a luxurious and exotic wood characterized by its dramatic color. The tones of the wood range from dark orange to deep brown with a saffron hue. It is traditionally used for interiors and exteriors due to its high foot traffic resistance.

sometimes with contrasting darker greyish brown streaks. Janka Hardness: 2,690