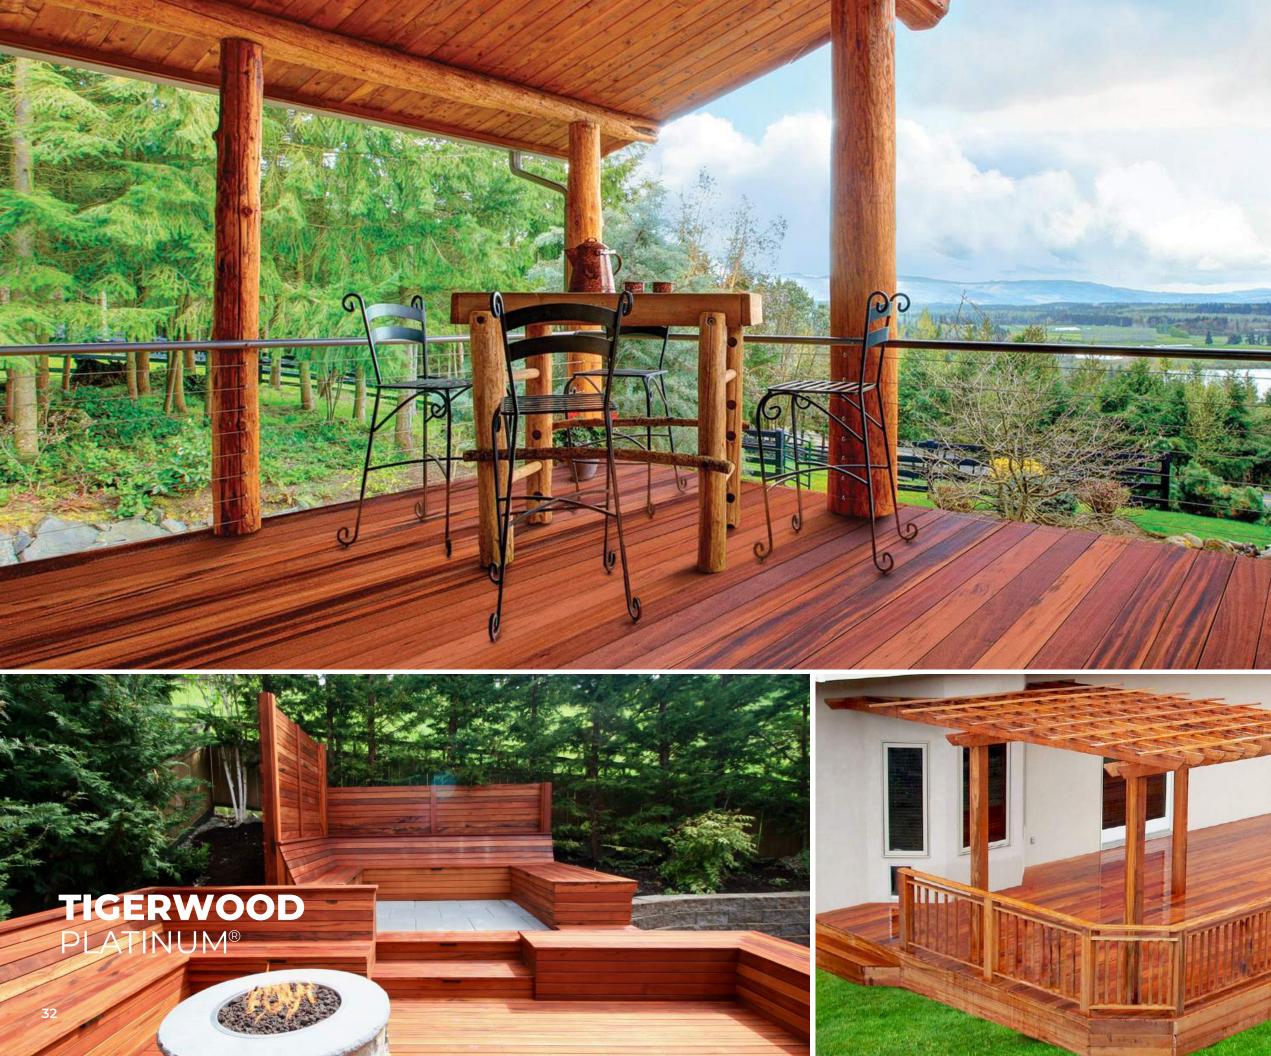

# TIGERWOOD

**TIGERWOOD** has a unique appearance due to its particular color combination of golden-brown hues that contrast with dark brown streaks. In addition, it is one of the most durable woods. Tigerwood is sustainably harvested and can be used for indoor and outdoor projects.

Scientific name: Astronium Fraxinifolium Color: Reddish-brown with dark brown stripes Janka Hardness: 1,850

Brazilian Lumber<sup>®</sup> | Digital Brochure 2022

This is the fastest-growing alternative to wood decking on the market. Its major advantage is that it has a core and a cover that makes it resistant to moisture, weathering, and fading.