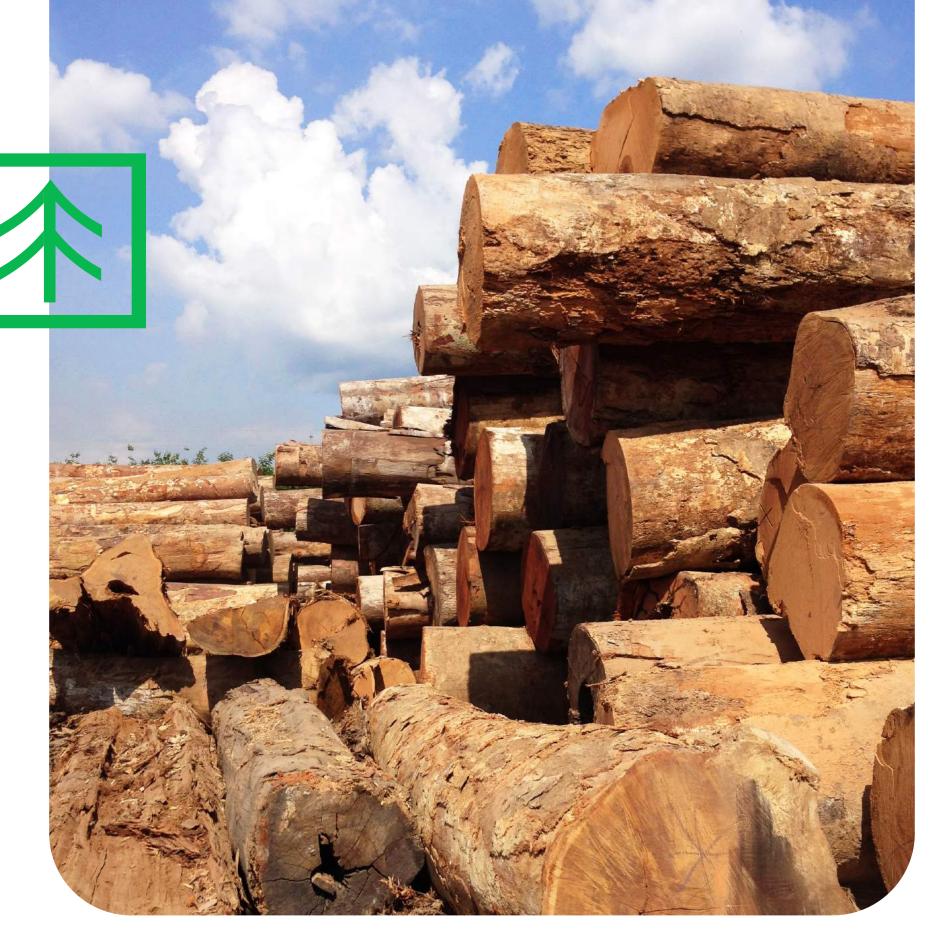

# CONSERVING THE RAINFOREST IS EVERYONE'S MISSION

### Did you know that rainforest resources can be used through sustainable resource management?

This technique keeps the forest standing, and ensures conservation of the environment and biodiversity, as well as contributing to carbon sequestration. It also reduces the impact of the greenhouse effects.

### But, what does sustainable management mean?

Before selecting the trees, an inventory of flora and fauna is made. A forester designates the trees that can be harvested according to their maturity and respecting their natural cycle. The entire process is monitored by satellite, which makes it possible to collect data on the history of each tree.