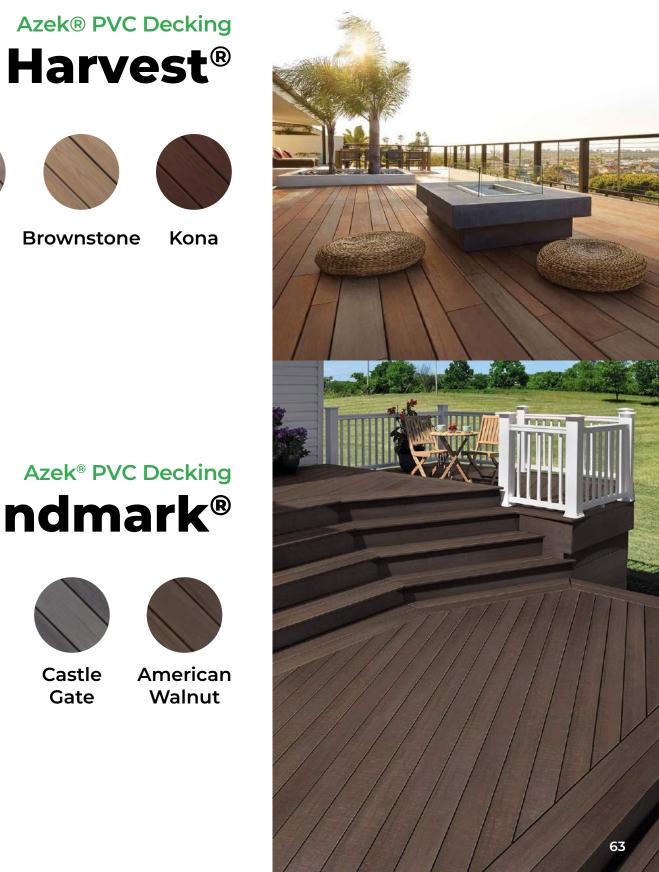

Contractors often prefer this material when installed next to the ocean because it is more resistant to corrosion, fading, and general degeneration than traditional wood.

This brand's products use polymers to withstand the tests of time and weather. Choose from Azek's diverse collection to add stylish details to a variety of exterior applications.

English

Walnut

Coastline Weathered Teak

Dark Hickory

Mahogany

Slate Gray

Landmark®

It has the most realistic look of natural exotic wood. Each line is made to look like walnut, chestnut, pecan, brazilia, or weathered gray wood. In addition, it has great resistance to UV light and color fading. Its premium composite decking is easy to use, very durable, low maintenance, and looks amazing.