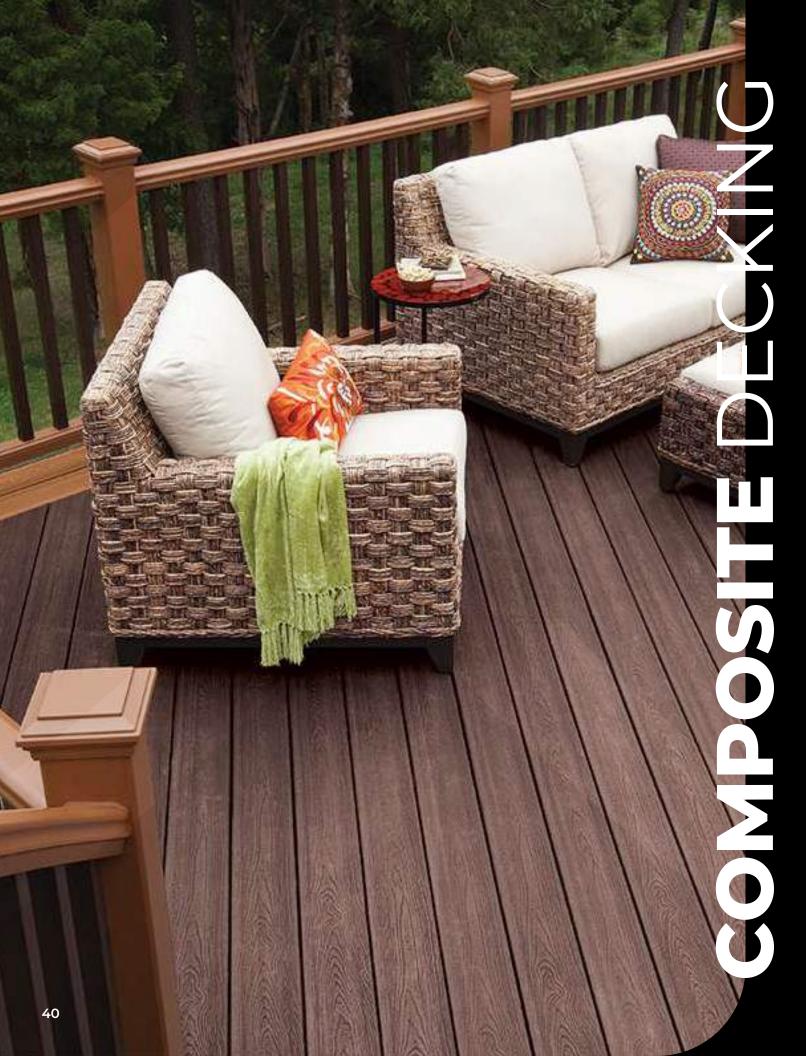

Scientific name: Astronium Fraxinifolium Color: Reddish-brown with dark brown stripes Janka Hardness: 1,850

Brazilian Lumber<sup>®</sup> | Digital Brochure 2022

This is the fastest-growing alternative to wood decking on the market. Its major advantage is that it has a core and a cover that makes it resistant to moisture, weathering, and fading.

Brazilian Lumber is an authorized distributor of many types and brands of composite decking, including three-sided and four-sided decking. Both products share the same quality, sustainability, and good service standards.

### **Composite Decking Best Collections**