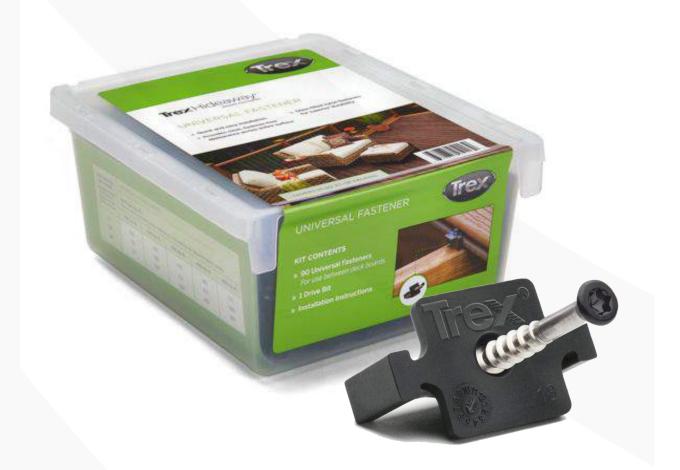

## For a flawless installation, go for Trex Hideaway

Install grooved edge deck boards to joists without the screw heads visible on the walking surface, and achieve precise, consistent spacing between boards with Trex Hideaway® Universal Hidden Fasteners.

All Trex<sup>®</sup> deck collections are compatible with this hidden installation option, giving you a clean finish no matter your design style.

## Trex Hideaway® **Universal Hidden Fasteners Box**