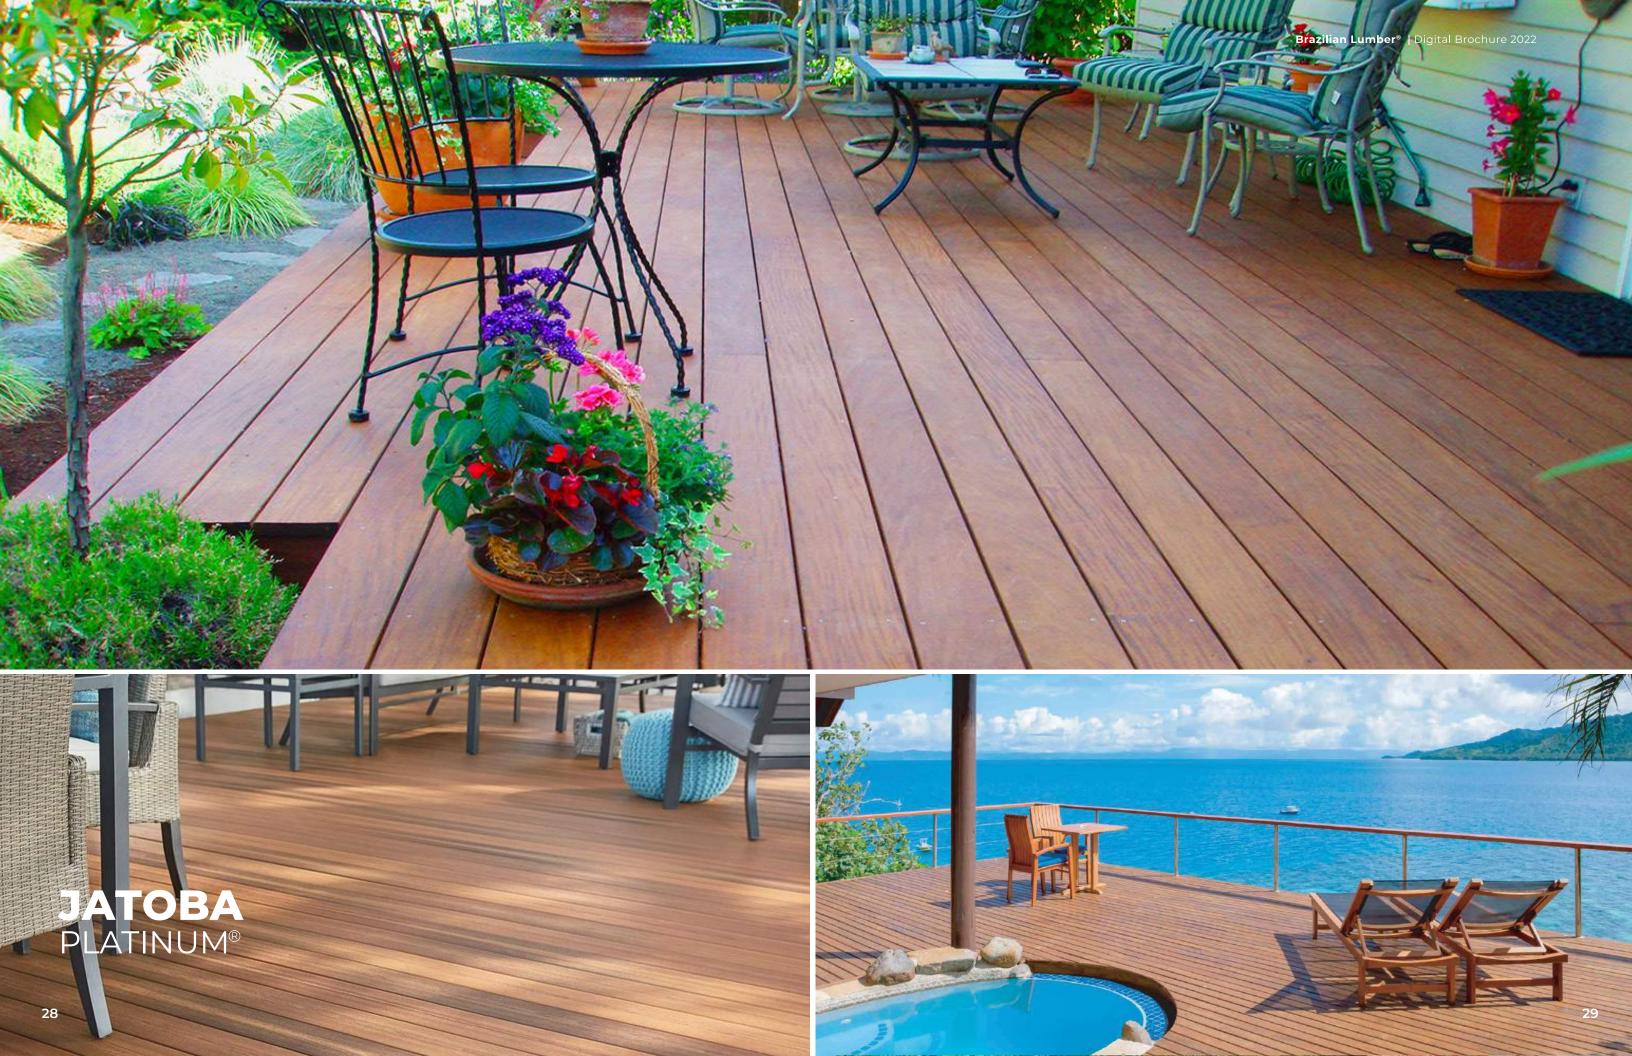

# JATOBA PLATINUM®

JATOBA, also known as Brazilian cherry, is a luxurious and exotic wood characterized by its dramatic color. The tones of the wood range from dark orange to deep brown with a saffron hue. It is traditionally used for interiors and exteriors due to its high foot traffic resistance.

sometimes with contrasting darker greyish brown streaks. Janka Hardness: 2,690