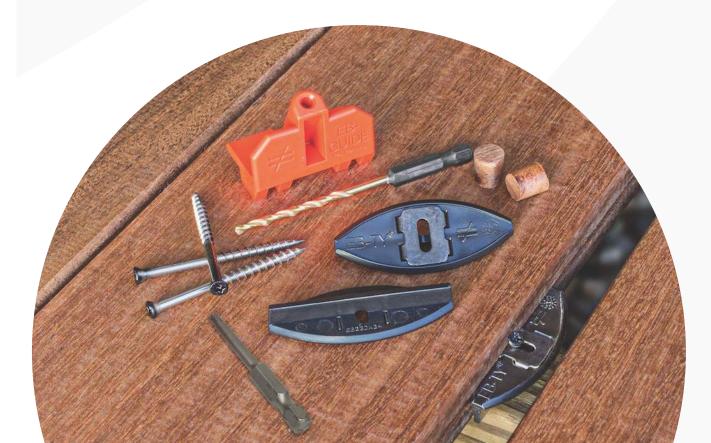

### 3-in-1 Decking Tool Kit

DRILL& DRIVE

### IWiseGuides® Decking Board Gap Spacers

WiseWrap<sup>®</sup> JOISTTAPE<sup>™</sup>