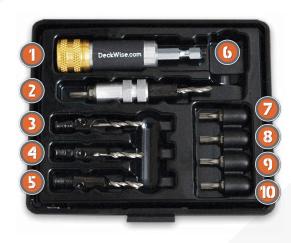

t affordable of the many concealed fasteners available on the market.





## **Viking Clip Fasteners**



## Deckwise has the BEST accessories for your outdoor construction projects

This company has manufactured high quality Made in the USA hidden deck fasteners for exotic hardwoods and composite deck building since 2000.

With a proven track record of extraordinary customer satisfaction, these deck-building products are comprised of high-grade, long-lasting materials.



#### **Stainless Steel Deck Screws For Hardwoods**

& Thermally Modified Softwoods





#### Wood Decking Bugle-Head Screw





#### Wood Decking Bugle-Head Screw



#### Hardwood Plugs & Complete Plug Systems



Stainless Steel Metal Joist Decking Screws



Ipe Clip Hidden Deck Fastener



### 3-in-1 Decking Tool Kit



DRILL& DRIVE

### IWiseGuides® Decking Board Gap Spacers



WiseWrap<sup>®</sup> JOISTTAPE<sup>™</sup>







## For a flawless installation, go for Trex Hideaway

Install grooved edge deck boards to joists without the screw heads visible on the walking surface, and achieve precise, consistent spacing between boards with Trex Hideaway® Universal Hidden Fasteners.

All Trex<sup>®</sup> deck collections are compatible with this hidden installation option, giving you a clean finish no matter your design style.





## Trex Hideaway® **Universal Hidden Fasteners Box**



## Apply oil to the wood to preserve its color

Our oils are formulated to penetrate the surface texture of the wood. This means that the product protects the wood decking from the inside. The high concentration of oil and w