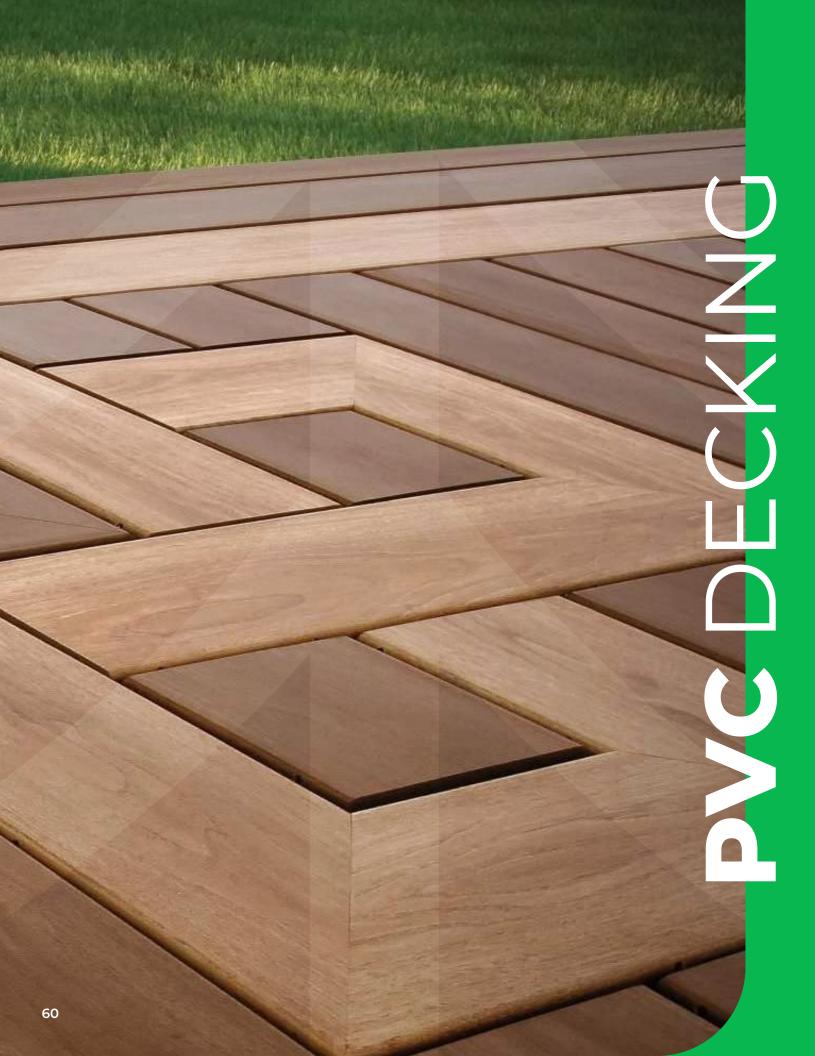

### Brazilian Lumber<sup>®</sup> | Digital Brochure 2022

PVC decking boards are made of synthetic materials only, without any wood shavings or wood by-products. Its boards are made of recycled polyethylene or polyvinyl chloride.

Contractors often prefer this material when installed next to the ocean because it is more resistant to corrosion, fading, and general degeneration than traditional wood.

This brand's products use polymers to withstand the tests of time and weather. Choose from Azek's diverse collection to add stylish details to a variety of exterior applications.