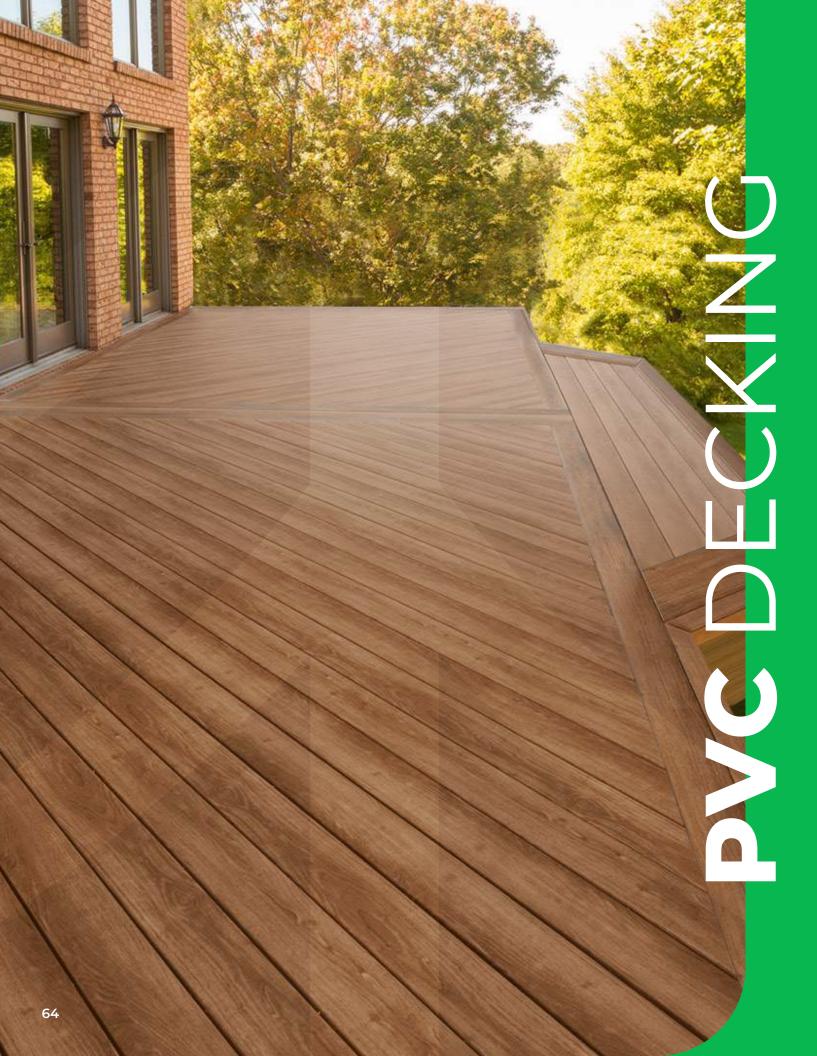

### Brazilian Lumber<sup>®</sup> | Digital Brochure 2022

PVC decking boards are made of synthetic materials only, without any wood shavings or wood by-products. Its boards are made of recycled polyethylene or polyvinyl chloride.

Contractors often prefer this material when installed next to the ocean because it is more resistant to corrosion, fading, and general degeneration than traditional wood.

This brand's products use polymers to withstand the tests of time and weather. Choose from Azek's diverse collection to add stylish details to a variety of exterior applications.