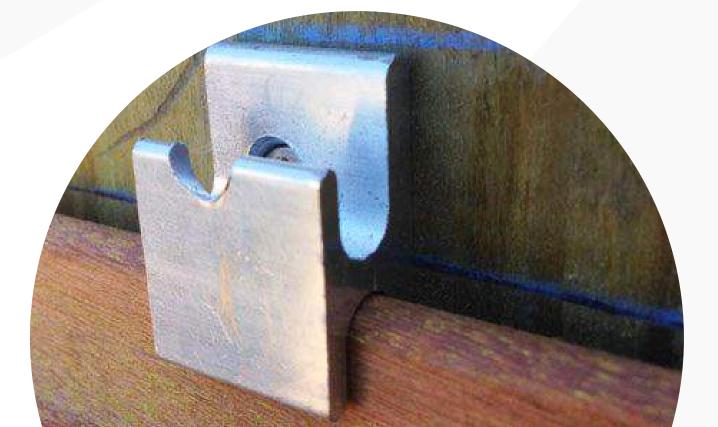

## VIKING HARDWARE

### This is the most advanced rain screen system on the market

The Viking Clip hidden fastener installs wood siding permanently and beautifully on commercial and residential projects.

## Did you know that the rain screen siding system dates back to the 12th **Century?**

Norwegians and Japanese built the first known rain screens, which have withstood time tests.

The Viking Clip System provides lasting strength and beauty to the rain screen design. It is also the most affordable of the many concealed fasteners available on the market.

## **Viking Clip Fasteners**