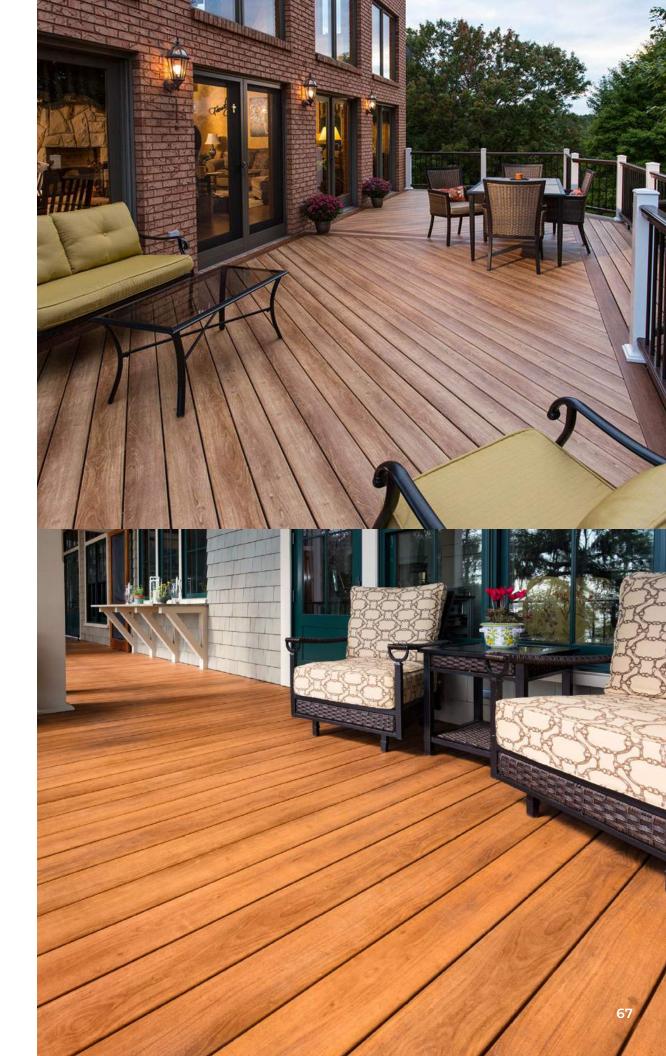

Scientific name: Astronium Fraxinifolium Color: Reddish-brown with dark brown stripes Janka Hardness: 1,850

Brazilian Lumber<sup>®</sup> | Digital Brochure 2022

This is the fastest-growing alternative to wood decking on the market. Its major advantage is that it has a core and a cover that makes it resistant to moisture, weathering, and fading.

Brazilian Lumber is an authorized distributor of many types and brands of composite decking, including three-sided and four-sided decking. Both products share the same quality, sustainability, and good service standards.