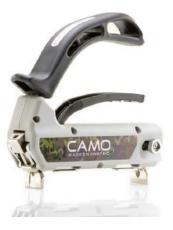

#### MARKSMAN Pro<sup>®</sup> Tool Use with Camo Edge Deck Screws Only

**CAMO EDGE® Clips** Hidden Deck Fasteners