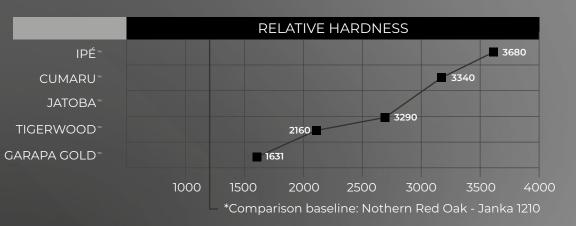

Handroanthus spp **Color:** Olive-brown to reddish Janka Hardness: 3,510

Scientific name: Dipteryx odoratao Color: Medium to dark-brown with a reddish hue Janka Hardness: 3,330

Scientific name: Apuleia leiocarpa Color: Honey blonde to golden-brown Janka Hardness: 1,630

sometimes with contrasting darker greyish brown streaks. Janka Hardness: 2,690

Scientific name: Astronium Fraxinifolium Color: Reddish-brown with dark brown stripes Janka Hardness: 1,850

Brazilian Lumber<sup>®</sup> | Digital Brochure 2022

This is the fastest-growing alternative to wood decking on the market. Its major advantage is that it has a core and a cover that makes it resistant to moisture, weathering, and fading.