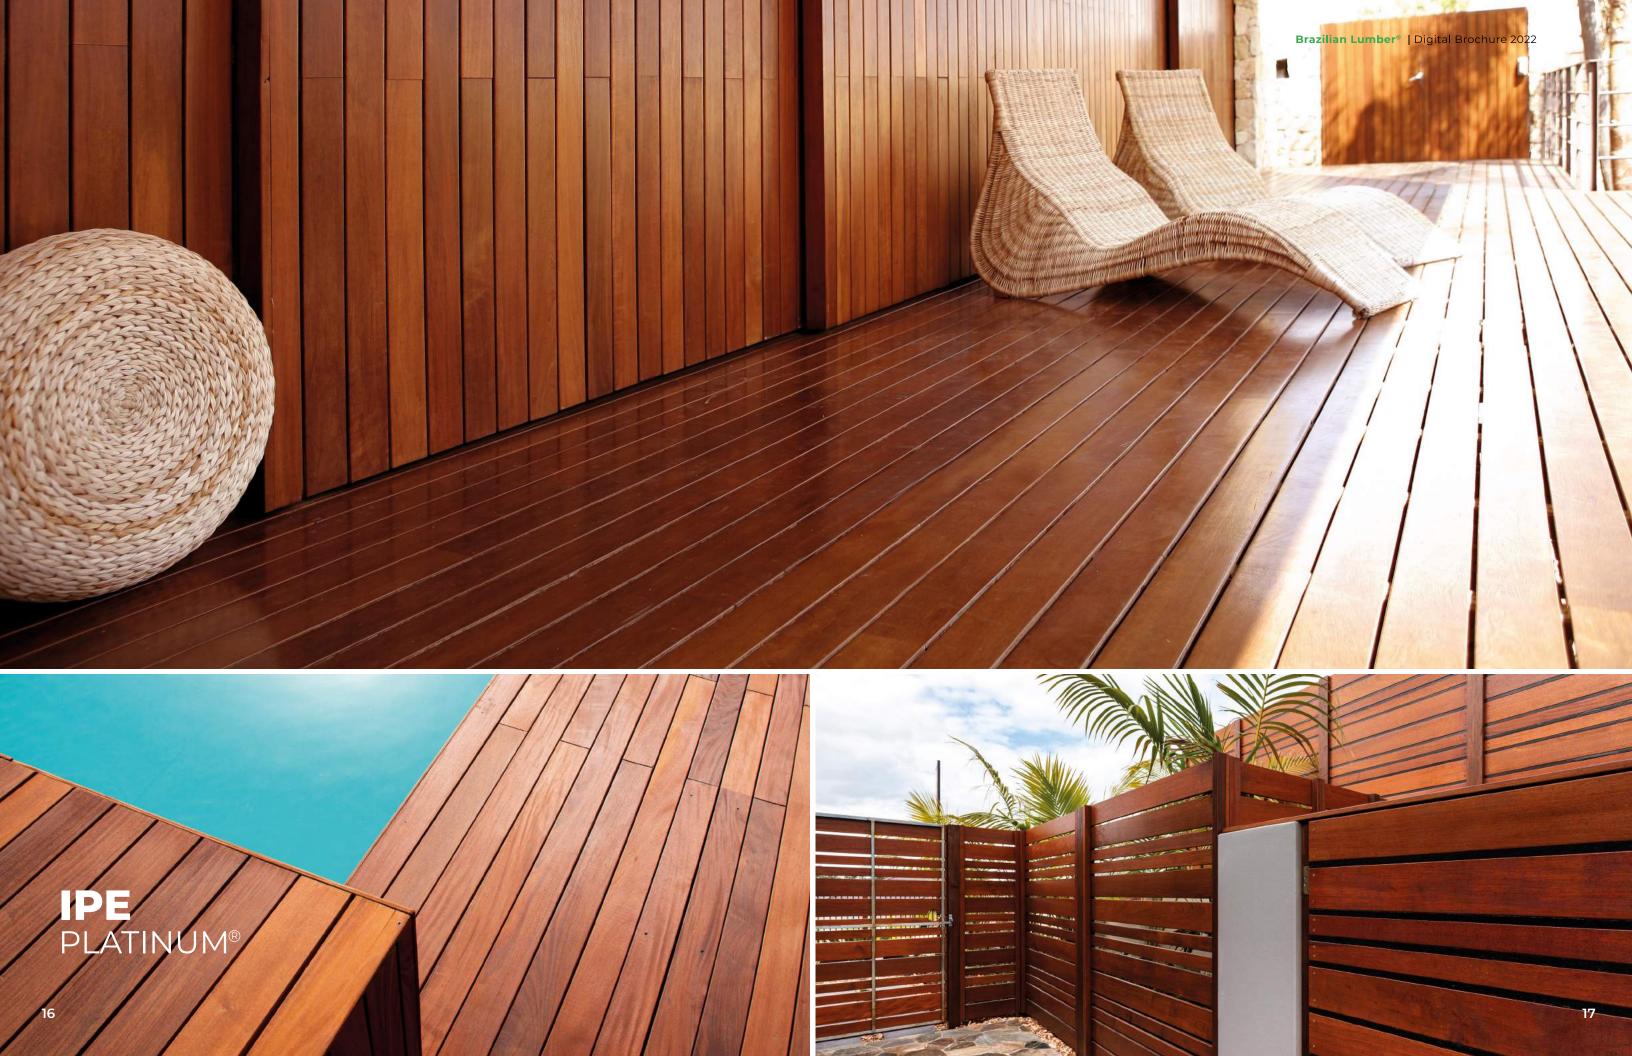

Extremely warm and elegant, also known as Brazilian Walnut. It has an appealing color that ranges from olive-brown to reddish. Its beauty and durability are the most important reasons why it is rapidly becoming the ultimate luxury wood.

Another great feature is that IPE will not splinter or crack, making it suitable for high-traffic areas. In addition, Ipe has a high fire rating, which makes it comparable to that of concrete and steel.

**IPE PLATINUM** comes exclusively from sustainably managed forests according to principles of sustainable development. IPE PLATINUM is carefully selected after going through several quality inspections. Then it's branded with our unique PLATINUM WOODS symbol.

Handroanthus spp **Color:** Olive-brown to reddish Janka Hardness: 3,510