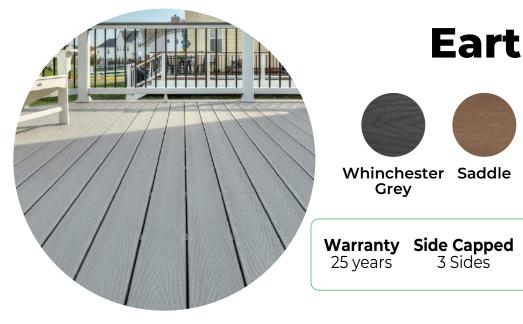

### **Select**<sup>®</sup> **Earth Tones**

Profile

Grey

25 years

Whinchester Saddle

3 Sides

Woodland Madeira Brown

Pebble Grey