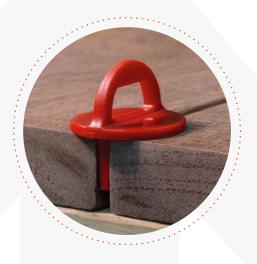

#### Hardwood Plugs & Complete Plug Systems

Stainless Steel Metal Joist Decking Screws

Ipe Clip Hidden Deck Fastener