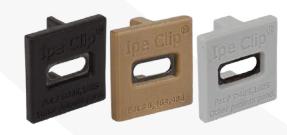

#### Hardwood Plugs & Complete Plug Systems

Stainless Steel Metal Joist Decking Screws

Ipe Clip Hidden Deck Fastener