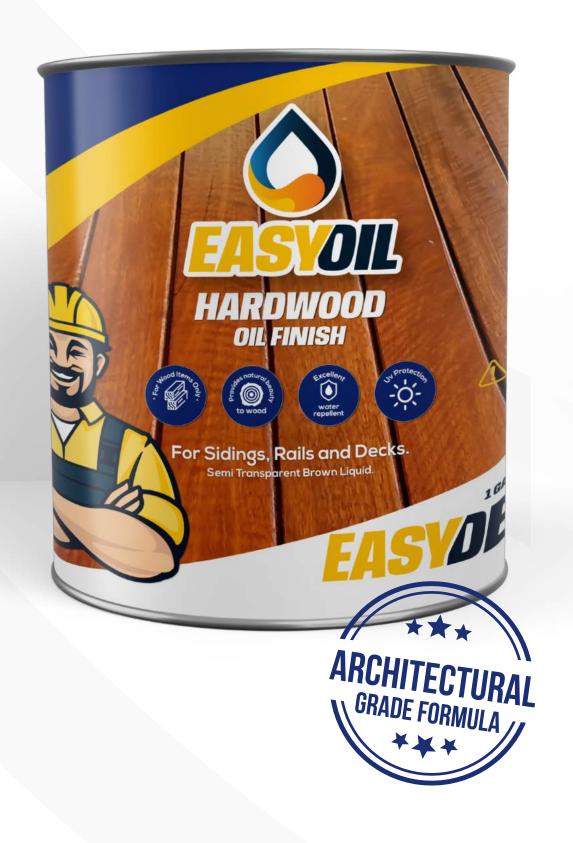

## The ally to give a perfect finish to hardwoods

We have developed the **BEST Hardwood Oil Finish.** Suitable for sidings, rails, and decks. It is a semi-transparent brown liquid that has an architectural grade formula badge.

## Semi transparent brown liquid