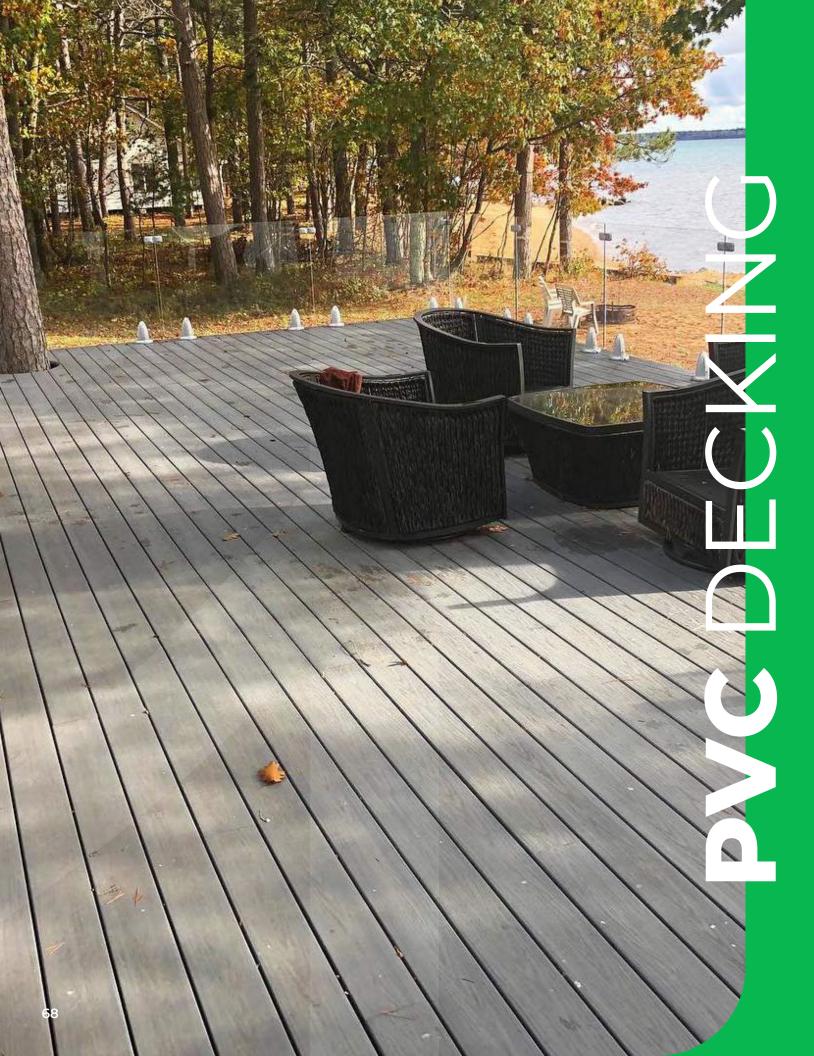

### Brazilian Lumber<sup>®</sup> | Digital Brochure 2022

PVC decking boards are made of synthetic materials only, without any wood shavings or wood by-products. Its boards are made of recycled polyethylene or polyvinyl chloride.

Contractors often prefer this material when installed next to the ocean because it is more resistant to corrosion, fading, and general degeneration than traditional wood.

This brand's products use polymers to withstand the tests of time and weather. Choose from Azek's diverse collection to add stylish details to a variety of exterior applications.