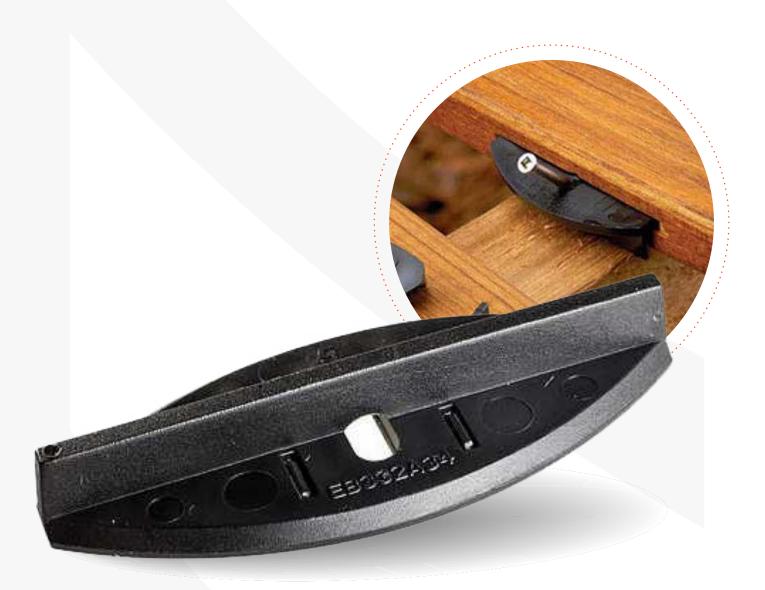

make customers live the experience of building, and to ensure that their job looks and performs as they expect.

#### These products are:

Simple to use
Easy to learn
Usable on any deck





CAMO DRIVE™ Stand-Up Tool

Deck Fastening System



MARKSMAN Pro® Tool

Use with Camo Edge Deck Screws Only



**LEVER®**Straightens and Locks-in Boards



**CAMO EDGE® Clips** 

Hidden Deck Fasteners



**Edge Deck Screws** 

Deck and Trim Screws



#### Simpson is THE solution

For more than 50 years, Simpson Strong-Tie has focused on creating structural products that help people build safer and stronger homes and buildings.

Considered a leader in structural systems research, testing and innovation, Simpson Strong-Tie is one of the largest suppliers of structural building products in the world.





EB-TY® Premium Hidden Deck Fasteners™

# VIKING HARDWARE

### This is the most advanced rain screen system on the market

The Viking Clip hidden fastener installs wood siding permanently and beautifully on commercial and residential projects.

### Did you know that the rain screen siding system dates back to the 12th Century?

Norwegians and Japanese built the first known rain screens, which have withstood the tests of time.



The Viking Clip System provides lasting strength and beauty to the rain screen design. It is also the most affordable of the many concealed fasteners available on the market.



**Viking Clip Fasteners** 



#### **Deckwise has the BEST accessories** for your outdoor construction projects

This company has manufactured high quality Made in the USA hidden deck fast