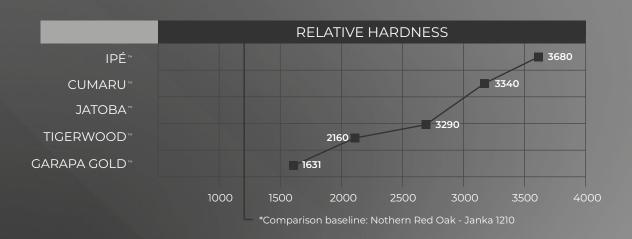

# We are proud to present our **Fine finished woods**

**Ipe Platinum:** One of the best woods in the world **Cumaru Platinum:** A luxurious and durable wood

Garapa Platinum: A perfect choice for exterior projects

**Tiger Wood Platinum:** The golden lumber you were waiting for

Jatoba Platinum: Widely used for exterior carpentry

12

Is the fastest growing alternative to wood decking on the market.

Its major advantage is that it has a core and a cover that makes it resistant to moisture, weathering, and fading.