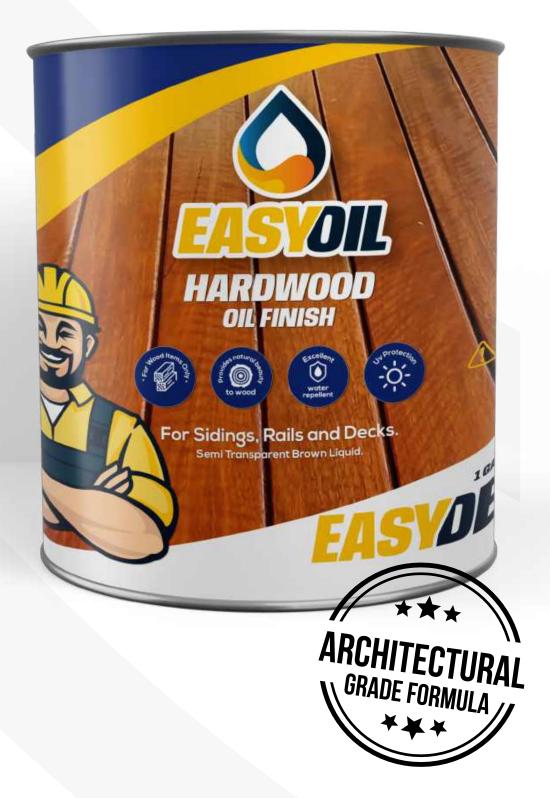

#### The ally to give a perfect finish to hardwoods

We have developed the **BEST Hardwood Oil Finish.** Suitable for sidings, rails, and decks. It is a semi transparent brown liquid, which has an architectural grade formula badge.

#### Semi transparent brown liquid