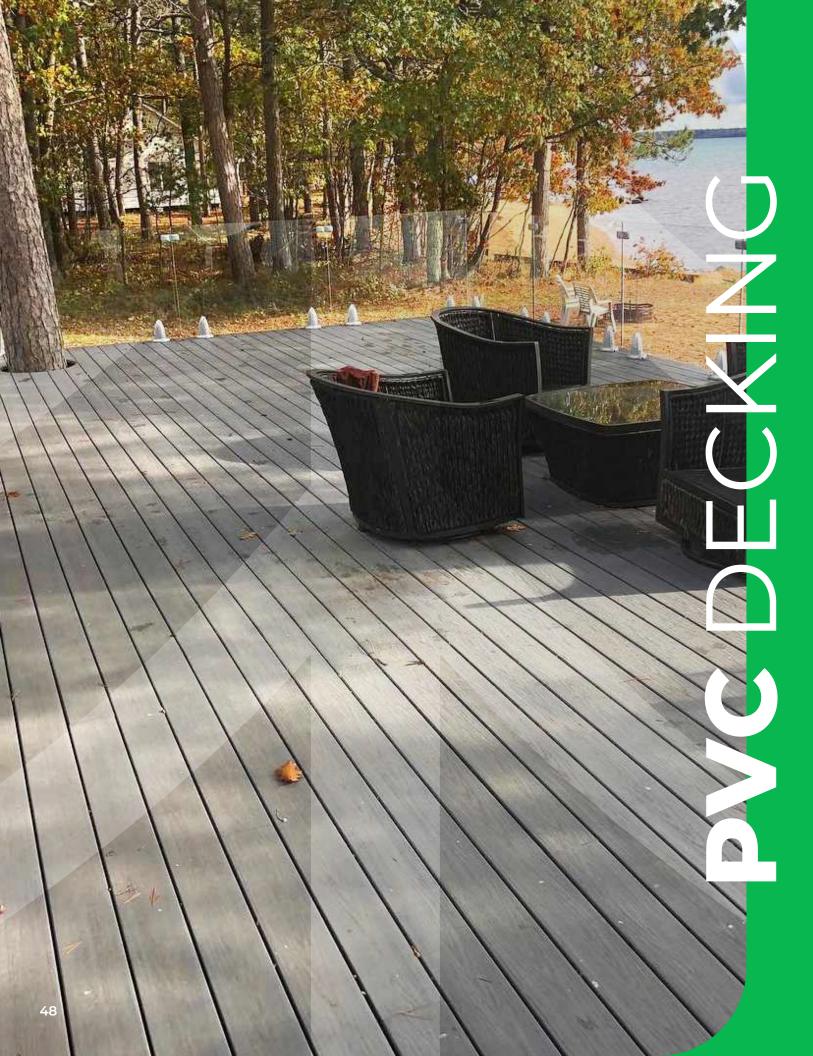

#### Vantage® Marine Grade 2x

Cape Cod **Bridle Earthtone** Seasoned Walnut Gray Mahogany

38

PVC decking boards are made of synthetic materials only, without any wood shavings or wood by products. Its boards are made of recycled polyethylene or polyvinyl chloride.

This material is often preferred by contractors when installed next to the ocean because it is highly resistant to corrosion, fading, and general degeneration than traditional wood.