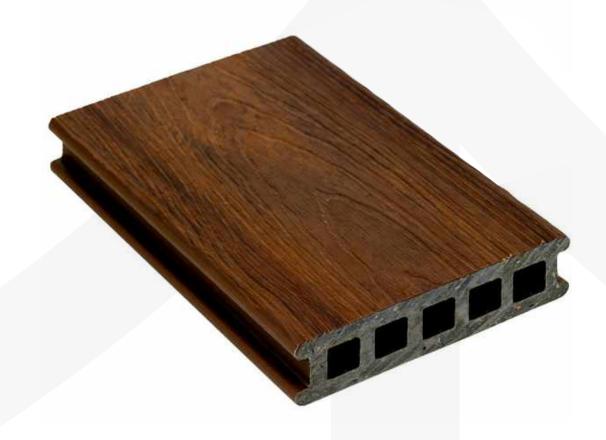

**Tiger Wood Platinum:** The golden lumber you were waiting for

Jatoba Platinum: Widely used for exterior carpentry

12

Is the fastest growing alternative to wood decking on the market.

Its major advantage is that it has a core and a cover that makes it resistant to moisture, weathering, and fading.

Brazilian Lumber is an authorized distributor of many types and brands of composite decking, including three-sided decking, and four-sided decking, which share the same standards of quality, sustainability and good service.