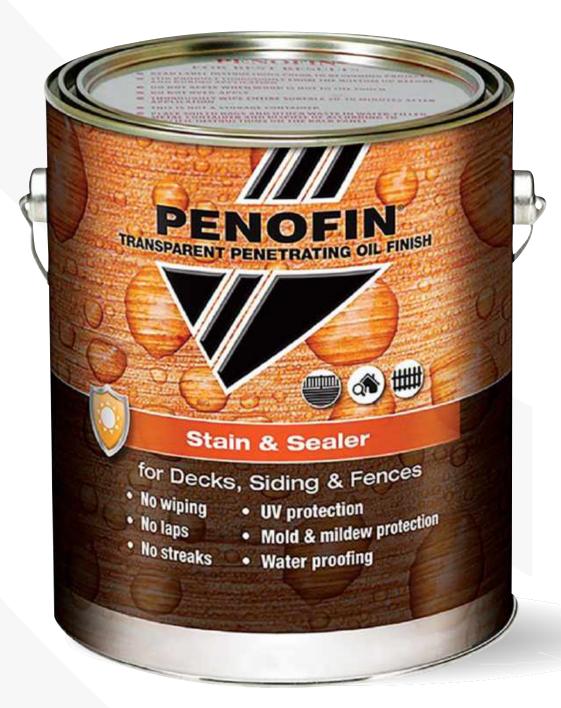

#### Alternatives that also stand out from the crowd

We have a few other remarkable oil finishes from our partners. This product is specially formulated for exterior wood and provides a penetrating protective finish to your hardwood. It can be used on siding, railings, and decking, which will maintain the wood's natural color and prevent graying or fading.

Mahogany

Cedar

Teak

This product delivers the highest level of quality, protection and beauty. Designed to provide a protective yet breathable water and UV resistant barrier that enhances and preserves the rich exotic look of hardwoods.

Transparent Natural

Tigerwood

lpe

# Ipe Oil Hardwood Deck Finish

It is an oil-based, semi-transparent natural hardwood finish that protects, preserves hardwoods while maintaining a completely natural surface appearance.

#### Highly recommended for:

Ipe | Tigerwood | Cumaru | Massaranduba