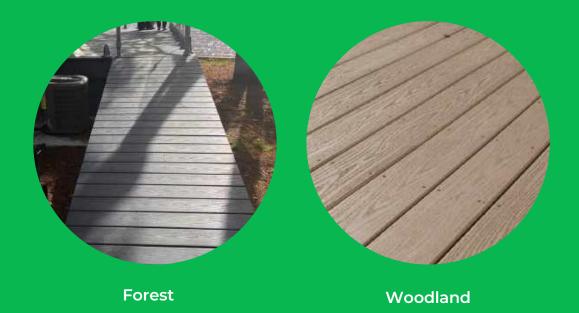

### **Endeck Forest**™

Sequoia

Slate

# **Endeck Woodland**<sup>™</sup>

**Ashwood** 

Beechwood

Olivewood

50