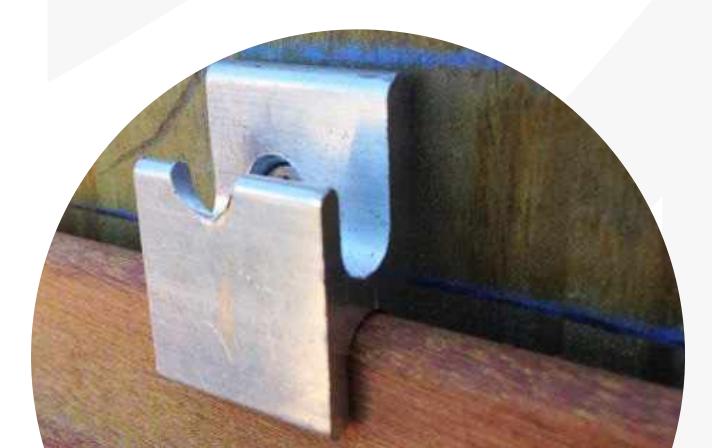

### This is the most advanced rain screen system on the market

The Viking Clip hidden fastener installs wood siding permanently and beautifully on commercial and residential projects.

### Did you know that the rain screen siding system dates back to the 12th Century?

Norwegians and Japanese built the first known rain screens, which have withstood the tests of time.

The Viking Clip System provides lasting strength and beauty to the rain screen design. It is also the most affordable of the many concealed fasteners available on the market.

**Viking Clip Fasteners** 