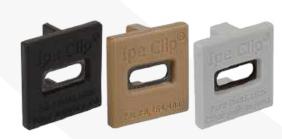

### This is the most advanced rain screen system on the market

The Viking Clip hidden fastener installs wood siding permanently and beautifully on commercial and residential projects.

### Did you know that the rain screen siding system dates back to the 12th Century?

Norwegians and Japanese built the first known rain screens, which have withstood the tests of time.

The Viking Clip System provides lasting strength and beauty to the rain screen design. It is also the most affordable of the many concealed fasteners available on the market.

**Viking Clip Fasteners** 