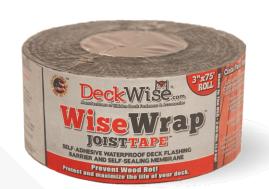

eners** 



#### **Deckwise has the BEST accessories** for your outdoor construction projects

This company has manufactured high quality Made in the USA hidden deck fasteners for exotic hardwoods and composite deck building since 2000.

With a proven track record of extraordinary customer satisfaction, these deck building products are comprised of high-grade long-lasting materials.



#### **Stainless Steel Deck Screws For Hardwoods**

& Thermally Modified Softwoods















#### Wood Decking Bugle-Head Screw Wood Decking Bugle-Head Screw













Hardwood Plugs & Complete Plug Systems



Stainless Steel Metal Joist Decking Screws



Ipe Clip Hidden Deck Fastener



**3-in-1 Decking Tool Kit** 



DRILL&DRIVE

IWiseGuides® Decking Board Gap Spacers



**WiseWrap® JOISTTAPE™** 







# For a flawless installation, go for Trex Hideaway

Install grooved edge deck boards to joists without the screw heads being visible on the walking surface, and achieve precise, consistent spacing between boards with Trex Hideaway® Universal Hidden Fasteners.

All Trex® deck collections are compatible with this hidden installation option, giving you a clean finish no matter your design style.





Trex Hideaway® Universal Hidden Fasteners Box



# Apply oil to the wood to preserve its color

Our oils are formulated to penetrate the surface texture of the wood. This means that the product protects the wooden decking from the inside. The high concentration of oil and wax makes the boards very resistant to water and dirt penetration, while providing a very durable and easy-to-care surf