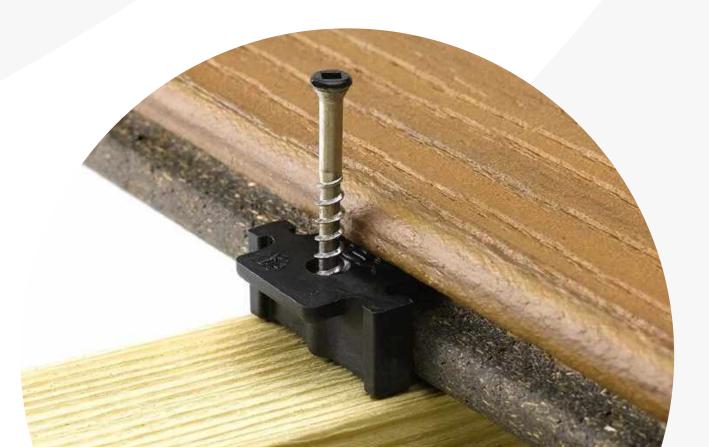

# For a flawless installation, go for Trex Hideaway

Install grooved edge deck boards to joists without the screw heads being visible on the walking surface, and achieve precise, consistent spacing between boards with Trex Hideaway® Universal Hidden Fasteners.

All Trex® deck collections are compatible with this hidden installation option, giving you a clean finish no matter your design style.

Trex Hideaway® Universal Hidden Fasteners Box