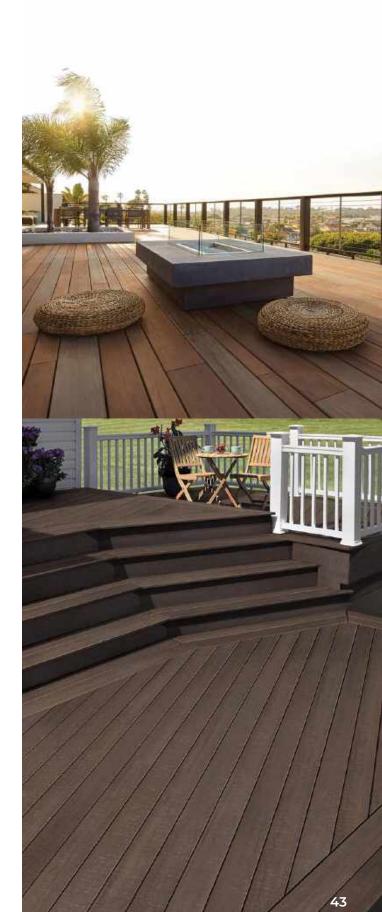

Bridle Earthtone** Seasoned Walnut Gray Mahogany

38



PVC decking boards are made of synthetic materials only, without any wood shavings or wood by products. Its boards are made of recycled polyethylene or polyvinyl chloride.

This material is often preferred by contractors when installed next to the ocean because it is highly resistant to corrosion, fading, and general degeneration than traditional wood.







# AZEK<sub>3</sub>

This brand's products use polymers to withstand the tests of time and weather. Choose from Azek's diverse collection to add stylish details to a variety of exterior applications.

#### **Azek® PVC Decking**

# **Vintage®**



Coastline Weathered Teak



Dark Hickory



**English** Walnut



Mahogany



#### **Azek® PVC Decking Harvest**®





Brownstone Kona



Azek® PVC Decking

# **Landmark**®



Castle Gate



American Walnut





It has the most realistic look of natural exotic wood. Each line is made to look like walnut, chestnut, pecan, brazilia, or weathered gray wood. In addition, it has great resistance to UV light and color fading. Its premium composite decking is easy to use, very durable, low maintenance and looks amazing.

# **Products**







**Grooved Board** 









Walnut









Brazilia

Weathered Gray





This brand offers a product that is highly resistant to stains, insects, slippage, and is extremely low maintenance.

# **Products**





### **Endeck Forest**™









Sequoia

Slate





# **Endeck Woodland**<sup>™</sup>







**Ashwood** 

Beechwood

Olivewood

50



# The hardware you need for your installations