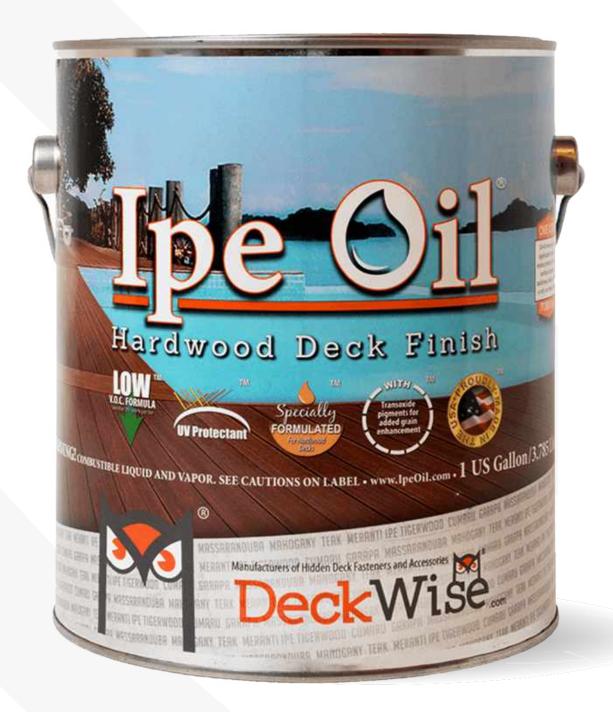

# Ipe Oil Hardwood Deck Finish

It is an oil-based, semi-transparent natural hardwood finish that protects, preserves hardwoods while maintaining a completely natural surface appearance.

#### Highly recommended for:

Ipe | Tigerwood | Cumaru | Massaranduba