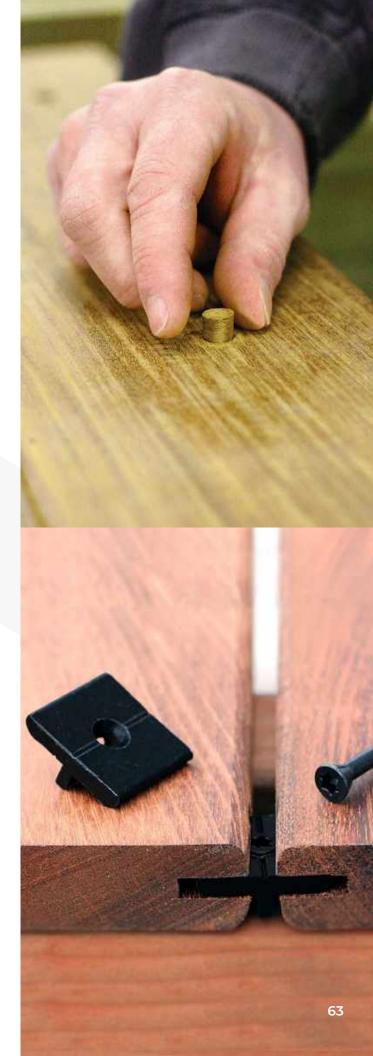

# For a flawless installation, go for Trex Hideaway

Install grooved edge deck boards to joists without the screw heads being visible on the walking surface, and achieve precise, consistent spacing between boards with Trex Hideaway® Universal Hidden Fasteners.

All Trex® deck collections are compatible with this hidden installation option, giving you a clean finish no matter your design style.

Trex Hideaway® Universal Hidden Fasteners Box