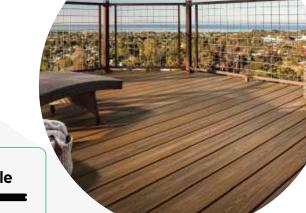

# CONSERVING THE RAINFOREST IS EVERYONE'S MISSION

### Did you know that rainforest resources can be used through sustainable resource management?

This technique keeps the forest standing, and ensures conservation of the environment and biodiversity, as well as contributing to carbon sequestration. It also reduces the impact of the greenhouse effect.