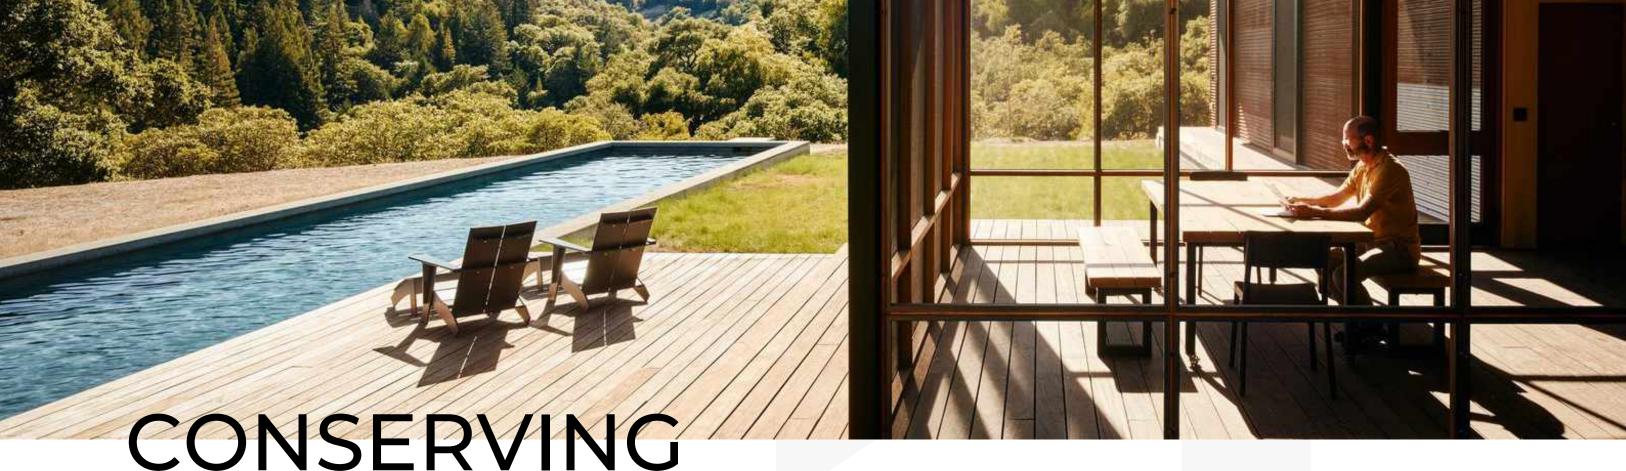

# CONSERVING THE RAINFOREST IS EVERYONE'S MISSION

### Did you know that rainforest resources can be used through sustainable resource management?

This technique keeps the forest standing, and ensures conservation of the environment and biodiversity, as well as contributing to carbon sequestration. It also reduces the impact of the greenhouse effect.

#### But, what does sustainable management mean?

Before selecting the trees, an inventory of the flora and fauna is made. A forester designates the trees that can be harvested according to their maturity and respecting their natural cycle. The entire process is monitored by satellite, which makes it possible to collect data on the history of each tree.

# OUR WOOD, OUR PEOPLE, & OUR CUSTOMERS, ARE THE KEY PIECES OF OUR COMPANY,,

As a company, preserving the environment is our core value, so we sincerely believe that following a sustainable procedure is the right thing to do.

Nevertheless, environmental protection is everyone's responsibility, so when you choose products that come from sustainably managed forests, you are doing your part to contribute to the survival and conservation of the forest.