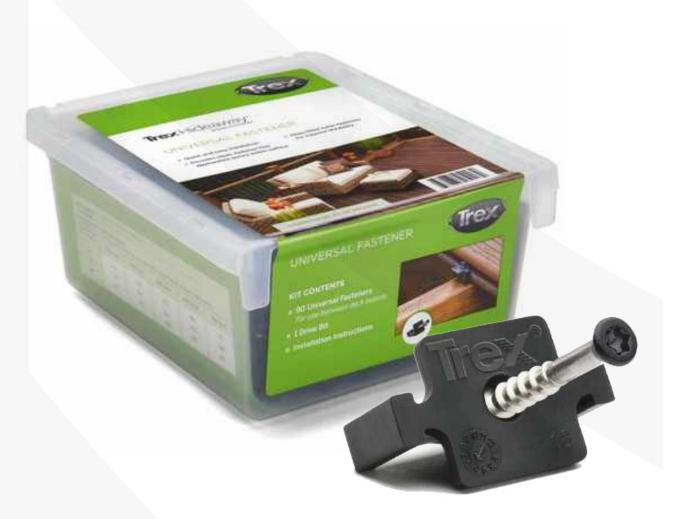

# For a flawless installation, go for Trex Hideaway

Install grooved edge deck boards to joists without the screw heads being visible on the walking surface, and achieve precise, consistent spacing between boards with Trex Hideaway® Universal Hidden Fasteners.

All Trex® deck collections are compatible with this hidden installation option, giving you a clean finish no matter your design style.

Trex Hideaway® Universal Hidden Fasteners Box