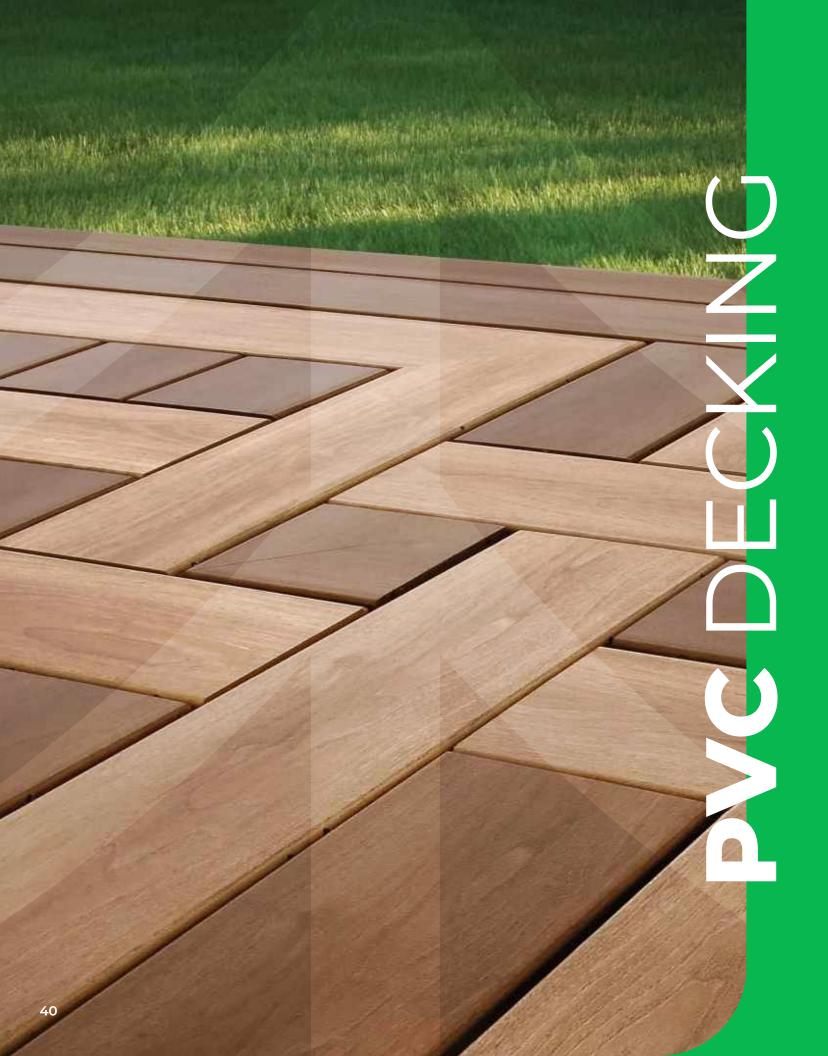

#### Vantage® Marine Grade 2x

Cape Cod **Bridle Earthtone** Seasoned Walnut Gray Mahogany

38

PVC decking boards are made of synthetic materials only, without any wood shavings or wood by products. Its boards are made of recycled polyethylene or polyvinyl chloride.

This material is often preferred by contractors when installed next to the ocean because it is highly resistant to corrosion, fading, and general degeneration than traditional wood.