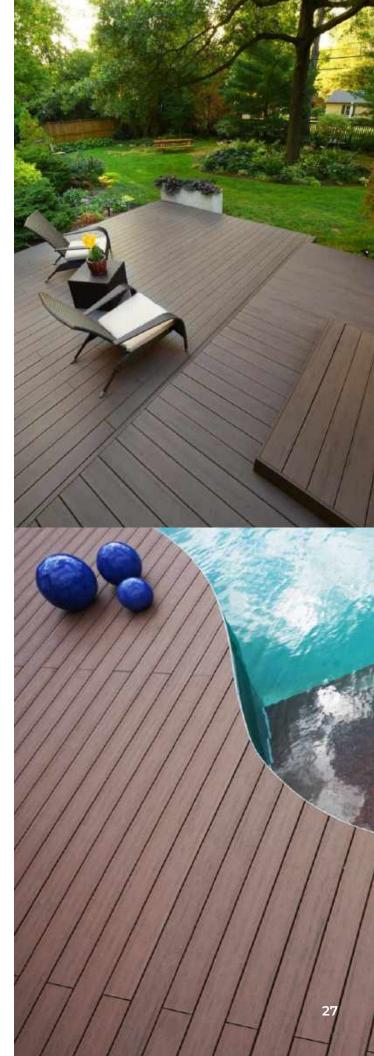

**Tiger Wood Platinum:** The golden lumber you were waiting for

Jatoba Platinum: Widely used for exterior carpentry

12

Is the fastest growing alternative to wood decking on the market.

Its major advantage is that it has a core and a cover that makes it resistant to moisture, weathering, and fading.

Brazilian Lumber is an authorized distributor of many types and brands of composite decking, including three-sided decking, and four-sided decking, which share the same standards of quality, sustainability and good service.