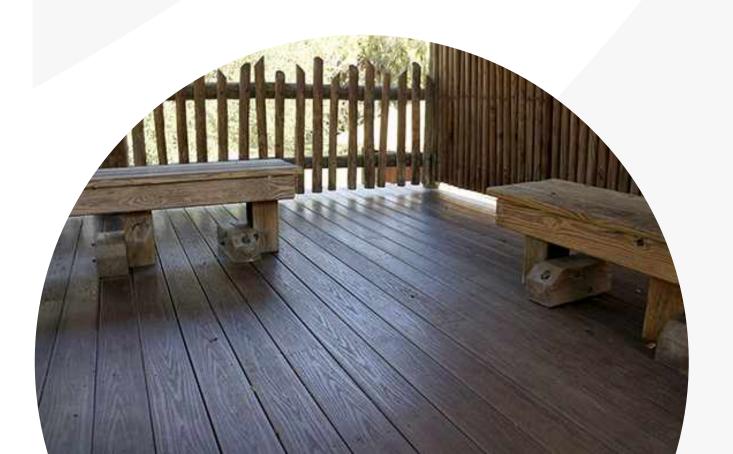

**Tiger Wood Platinum:** The golden lumber you were waiting for

Jatoba Platinum: Widely used for exterior carpentry

12

Is the fastest growing alternative to wood decking on the market.

Its major advantage is that it has a core and a cover that makes it resistant to moisture, weathering, and fading.

Brazilian Lumber is an authorized distributor of many types and brands of composite decking, including three-sided decking, and four-sided decking, which share the same standards of quality, sustainability and good service.