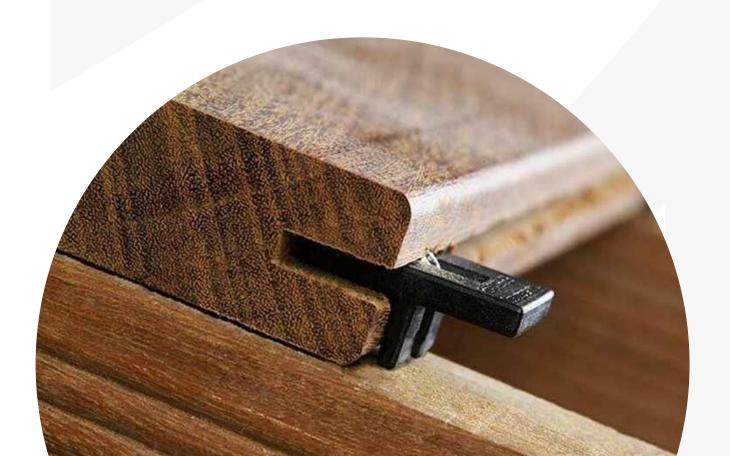

# For a flawless installation, go for Trex Hideaway

Install grooved edge deck boards to joists without the screw heads being visible on the walking surface, and achieve precise, consistent spacing between boards with Trex Hideaway® Universal Hidden Fasteners.

All Trex® deck collections are compatible with this hidden installation option, giving you a clean finish no matter your design style.

Trex Hideaway® Universal Hidden Fasteners Box