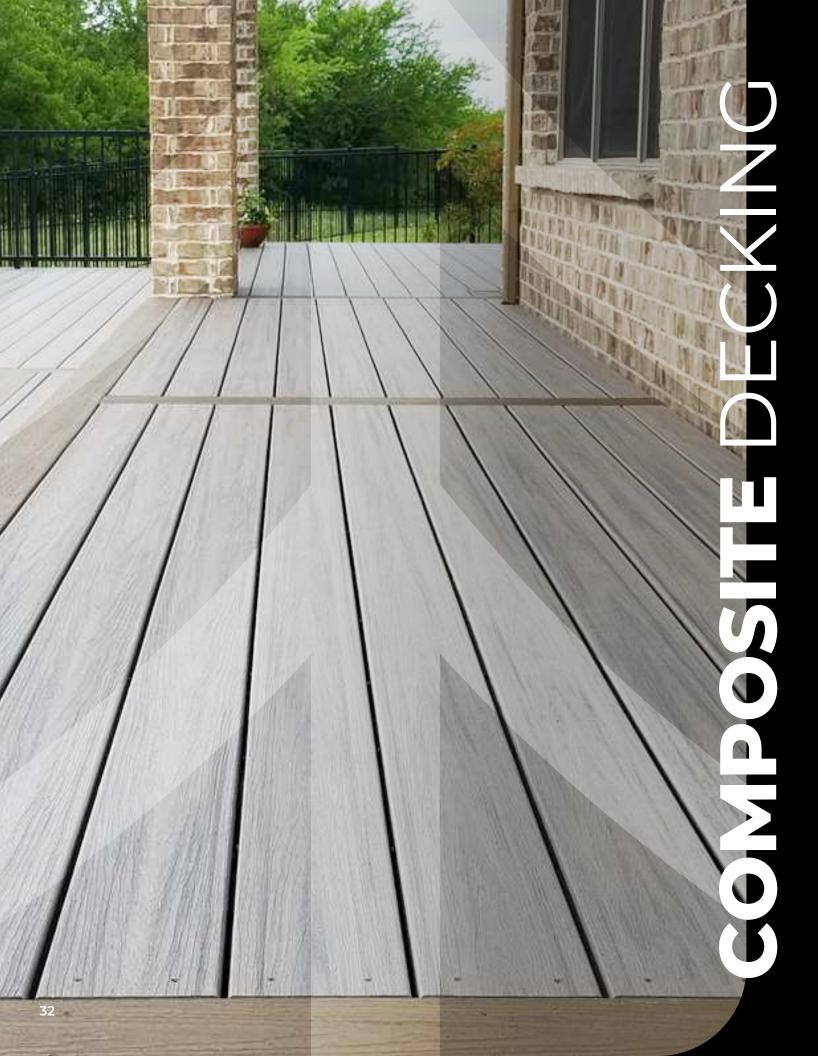

**Tiger Wood Platinum:** The golden lumber you were waiting for

Jatoba Platinum: Widely used for exterior carpentry

12

Is the fastest growing alternative to wood decking on the market.

Its major advantage is that it has a core and a cover that makes it resistant to moisture, weathering, and fading.

Brazilian Lumber is an authorized distributor of many types and brands of composite decking, including three-sided decking, and four-sided decking, which share the same standards of quality, sustainability and good service.

# **Composite Decking Best Collections**