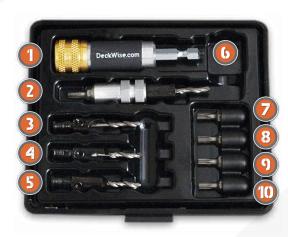

#### Wood Decking Bugle-Head Screw Wood Decking Bugle-Head Screw

Hardwood Plugs & Complete Plug Systems

Stainless Steel Metal Joist Decking Screws

Ipe Clip Hidden Deck Fastener

**3-in-1 Decking Tool Kit** 

DRILL&DRIVE

IWiseGuides® Decking Board Gap Spacers

**WiseWrap® JOISTTAPE™** 