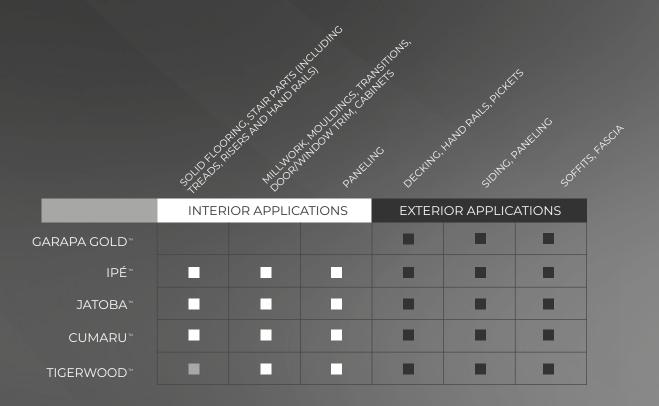

72.** Penofin
- **74.** IpeOil
- **76.** Royal Turf
  - **80.** Turf
  - **82.** Ivy





### A Superior Quality

of Hardwoods, has arrived

After years of perfecting the art of hardwood manufacturing, we have developed our own platinum hardwood collection, incorporating an extra level in the grading process. **We offer only the highest quality tropical hardwoods,** preferred by architects and designers for luxury homes and exquisite exteriors.







13



# We are proud to present our **Fine finished woods**





**Ipe Platinum:** One of the best woods in the world **Cumaru Platinum:** A luxurious and durable wood

Garapa Platinum: A perfect choice for exterior projects

**Tiger Wood Platinum:** The golden lumber you were waiting for

Jatoba Platinum: Widely used for exterior carpentry





12



Is the fastest growing alternative to wood decking on the market.

Its major advantage is that it has a core and a cover that makes it resistant to moisture, weathering, and fading.

Brazilian Lumber is an authorized distributor of many types and brands of composite decking, including three-sided decking, and four-sided decking, which share the same standards of quality, sustainability and good service.











# **Composite Decking Best Collections**

### **UOLX**

These state-of-the-art boards are built with a purpose, caring for the Earth and serving as a high-quality, efficient alternative to wood. It provides a unique visual experience, designed to appeal to the senses and bring your outdoor living space to the next level.

#### Norx® Composite Decking

### **Paris Collec