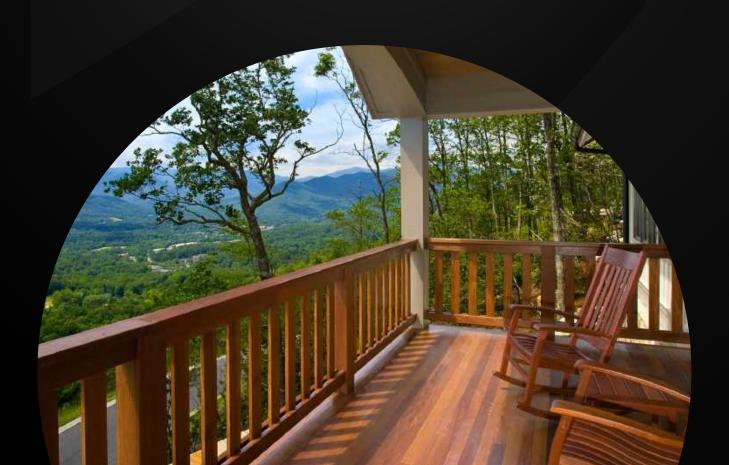

# Apply oil to the wood to preserve its color

Our oils are formulated to penetrate the surface texture of the wood. This means that the product protects the wooden decking from the inside. The high concentration of oil and wax makes the boards very resistant to water and dirt penetration, while providing a very durable and easy-to-care surface.

An important fact is that a suitable oil must contain UV protection.

The oil brands we offer meet this recommendation.