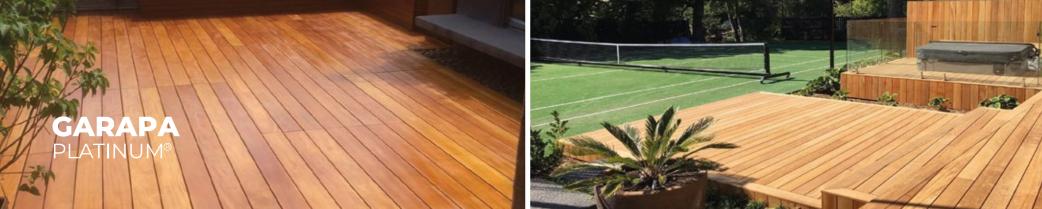

### GARAPA PLATINUM®

**GARAPA,** or Brazilian Oak, distinguished by its golden tone, is a tropical hardwood widely used in any outdoor woodworking project. Its hardness and high resistance to extreme weather conditions, mold, termites, decay, and water make it suitable for patios and lawn decking. The most important advantages of using Garapa are that it is easy to work with and has the same beauty as more expensive hardwoods.