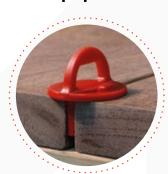

Pre-drilled holes at each corner make installation with DeckWise® Deck Tile Connectors incredibly fast, easy, and secure. Ipe tiles are available with a smooth finish or with an anti-slip surface that is a great fit for applications near pools or outdoor showers.

Type: Smooth and Anti-Slip Overall Dimensions: (length x width x height) 24" x 24" Weight: 25 lb