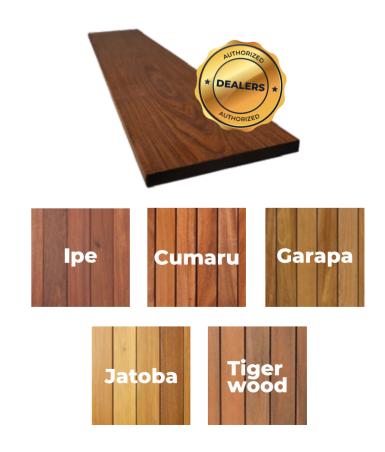

# We are proud to present our **Fine finished woods**

Garapa

lpe

Cumaru Platinum: A luxurious and durable wood
Garapa Platinum: A perfect choice for exterior projects
Tigerwood Platinum: The golden lumber you were waiting for

Ipe Platinum: One of the best woods in the world

Jatoba Platinum: Widely used for exterior carpentry