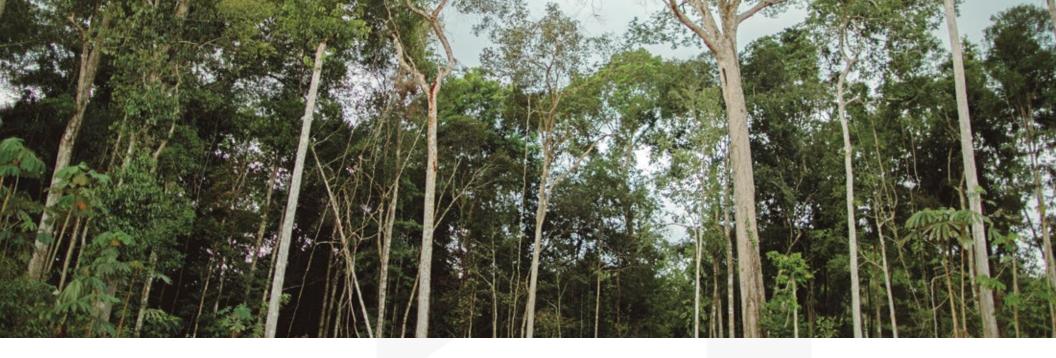

# CONSERVING THE RAINFOREST IS EVERYONE'S MISSION

### Did you know that rainforest resources can be used through sustainable resource management?

This technique keeps the forest standing, and ensures conservation of the environment and biodiversity, as well as contributing to carbon sequestration. It also reduces the impact of the greenhouse effects.

#### But, what does sustainable management mean?

Before selecting the trees, an inventory of flora and fauna is made. A forester designates the trees that can be harvested according to their maturity and respecting their natural cycle. The entire process is monitored by satellite, which makes it possible to collect data on the history of each tree.