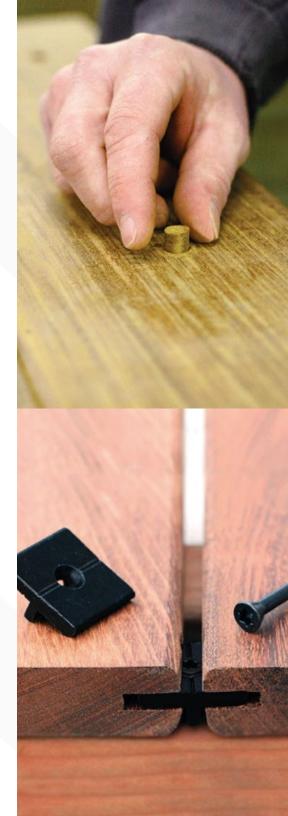

#### Wood Decking Bugle-Head Screw

Hardwood Plugs & Complete Plug Systems

Stainless Steel Metal Joist Decking Screws

Ipe Clip Hidden Deck Fastener

3-in-1 Decking Tool Kit

IWiseGuides® Decking Board Gap Spacers

**WiseWrap® JOISTTAPE™** 

## For a flawless installation, go for Trex Hideaway

Install grooved edge deck boards to joists without the screw heads visible on the walking surface, and achieve precise, consistent spacing between boards with Trex Hideaway® Universal Hidden Fasteners.

All Trex® deck collections are compatible with this hidden installation option, giving you a clean finish no matter your design style.

Trex Hideaway Universal Hidden Faste