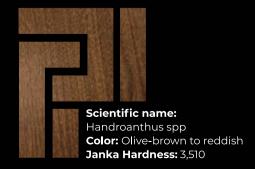

# IPE PLATINUM®

Extremely warm and elegant, also known as Brazilian Walnut. It has an appealing color that ranges from olive-brown to reddish. Its beauty and durability are the most important reasons why it is rapidly becoming the ultimate luxury wood.