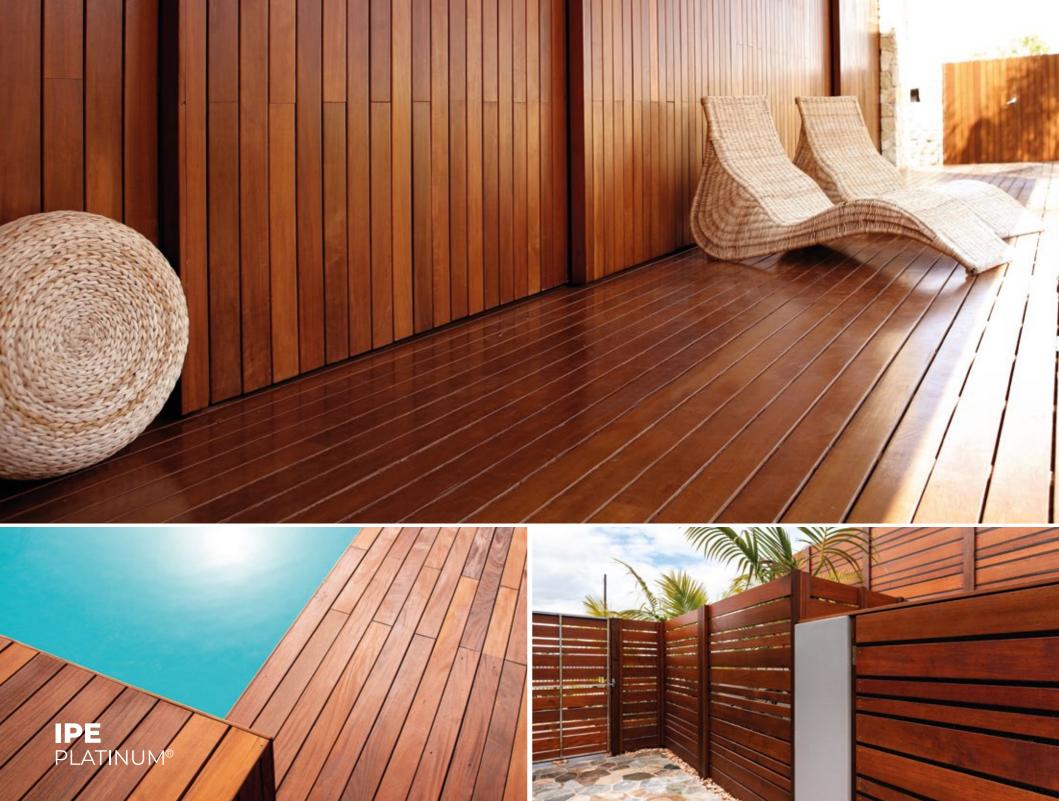

# IPE PLATINUM®

Extremely warm and elegant, also known as Brazilian Walnut. It has an appealing color that ranges from olive-brown to reddish. Its beauty and durability are the most important reasons why it is rapidly becoming the ultimate luxury wood.

Another great feature is that IPE will not splinter or crack, making it suitable for high-traffic areas. In addition, Ipe has a high fire rating, which makes it comparable to that of concrete and steel.

IPE PLATINUM comes exclusively from sustainably managed forests according to principles of sustainable development. IPE PLATINUM is carefully selected after going through several quality inspections. Then it's branded with our unique PLATINUM WOODS symbol.