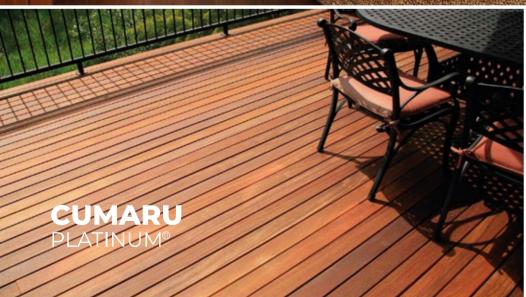

# CUMARU PLATINUM®

**CUMARU** is also known as Brazilian teak. Similar to Ipe, it has a high fire rating (Class A) and resists mold, termites, and decay. It is used for exteriors but can also be used for solid hardwood floors that are beautiful and high foot traffic resistant. What differentiates Cumaru from the rest is its unique and exquisite coloring.