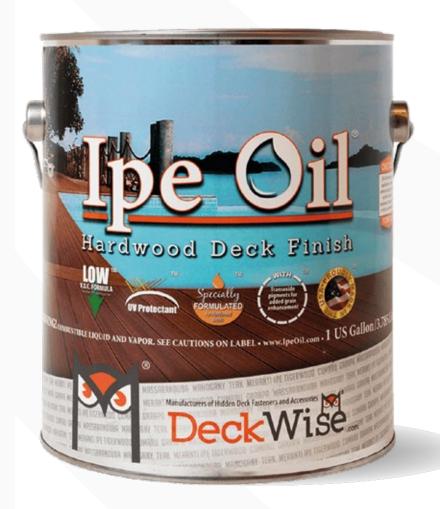

#### The ally to give a perfect finish to hardwoods

We have developed the **BEST Hardwood Oil Finish.**Suitable for sidings, rails, and decks. It is a semi-transparent brown liquid that has an architectural grade formula badge.

Semi Transparent Brown Liquid