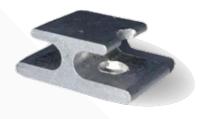

## This is the most advanced rain screen system on the market

The Viking Clip hidden fastener installs wood siding permanently and beautifully on commercial and residential projects.

## Did you know that the rain screen siding system dates back to the 12th Century?

Norwegians and Japanese built the first known rain screens, which have withstood time tests.

The Viking Clip System provides lasting strength and beauty to the rain screen design. It is also the most affordable of the many concealed fasteners available on the market.

**Viking Clip Fasteners** 