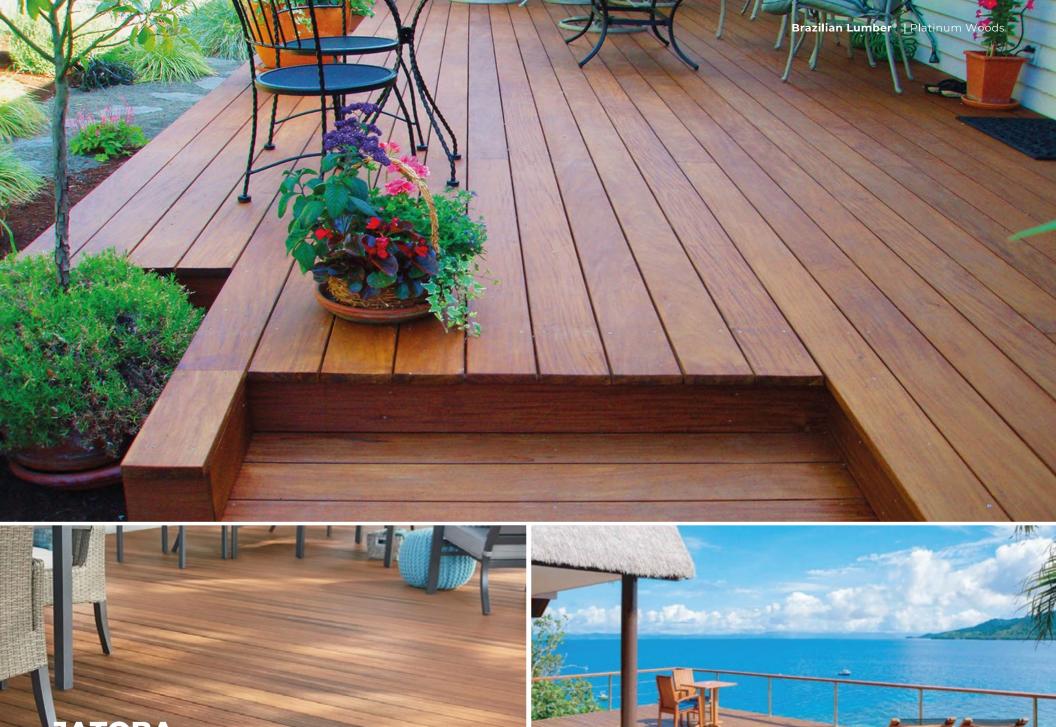

## JATOBA PLATINUM®

**JATOBA,** also known as Brazilian cherry, is a luxurious and exotic wood characterized by its dramatic color. The tones of the wood range from dark orange to deep brown with a saffron hue. It is traditionally used for interiors and exteriors due to its high foot traffic resistance.