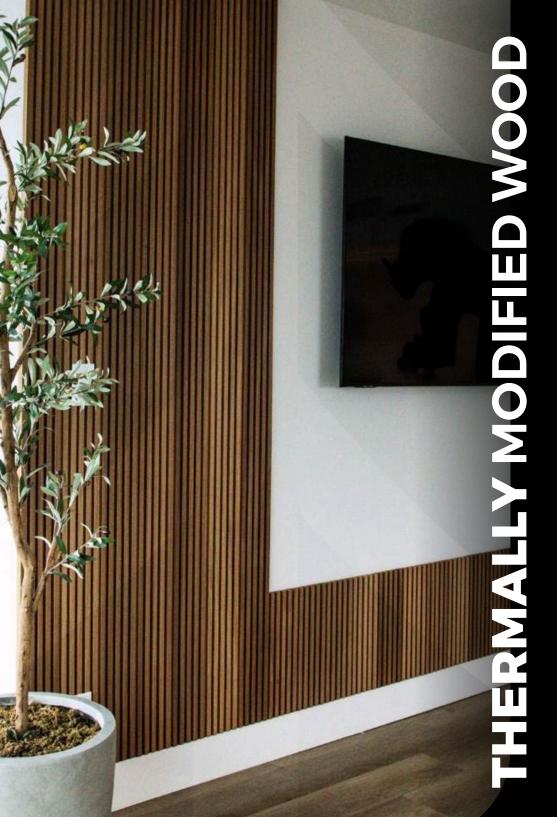

Thermally modified wood goes through a process in which the chemical properties of wood are modified with heat and steam removing moisture from the wood's cell, increasing its durability and stability to obtain a high quality product for indoors or outdoors applications.

**High Quality** 

100% natural

Lightweight

Homogeneous

**Ecological** 

**Long Lasting** 

ASH

**AYOUS** 