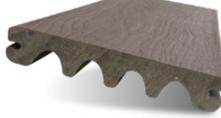

**PINE** 

This is the fastest-growing alternative to wood decking on the market. Its major advantage is that it has a core and a cover that makes it resistant to moisture, weathering, and fading.

Brazilian Lumber is an authorized distributor of many types and brands of composite decking, including three-sided and four-sided decking. Both products share the same quality, sustainability, and good service standards.

**Trex** 

COMPOSITE DECKING

Each of its products combines its signature style and strength to achieve **high-performance**, **long-lasting**, and easy-to-maintain composite wood.