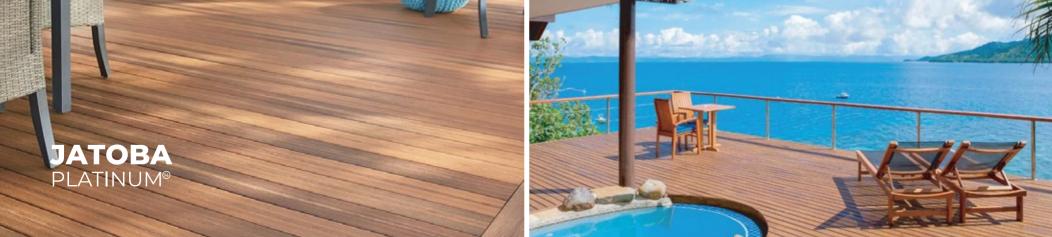

## JATOBA PLATINUM®

**JATOBA,** also known as Brazilian cherry, is a luxurious and exotic wood characterized by its dramatic color. The tones of the wood range from dark orange to deep brown with a saffron hue. It is traditionally used for interiors and exteriors due to its high foot traffic resistance.