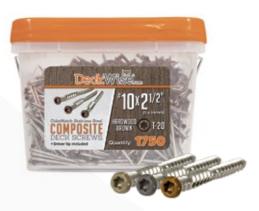

#### **Stainless Steel Deck Screws For Hardwoods**

& Thermally Modified Softwoods

#### Wood Decking Bugle-Head Screw

#### Wood Decking Bugle-Head Screw

Hardwood Plugs & Complete Plug Systems

Stainless Steel Metal Joist Decking Screws

Ipe Clip Hidden Deck Fastener

3-in-1 Decking Tool Kit

IWiseGuides® Decking Board Gap Spacers