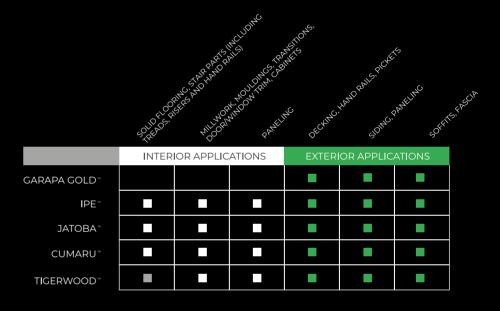

# A Superior Quality of Hardwoods has arrived

After years of perfecting the art of hardwood manufacturing, we have developed our own platinum hardwood collection, incorporating an extra level in the grading process. We offer only the highest quality tropical hardwoods, preferred by architects and designers for luxury homes and exquisite exteriors.

# We are proud to present our **Fine finished woods**

Garapa

lpe

Cumaru Platinum: A luxurious and durable wood
Garapa Platinum: A perfect choice for exterior projects
Tigerwood Platinum: The golden lumber you were waiting for

Ipe Platinum: One of the best woods in the world

Jatoba Platinum: Widely used for exterior carpentry

# IPE PLATINUM®

Extremely warm and elegant, also known as Brazilian Walnut. It has an appealing color that ranges from olive-brown to reddish. Its beauty and durability are the most important reasons why it is rapidly becoming the ultimate luxury wood.

# CUMARU PLATINUM®

**CUMARU** is also known as Brazilian teak. Similar to Ipe, it has a high fire rating (Class A) and resists mold, termites, and decay. It is used for exteriors but can also be used for solid hardwood floors that are beautiful and high foot traffic resistant. What differentiates Cumaru from the rest is its unique and exquisite coloring.

### GARAPA PLATINUM®

**GARAPA,** or Brazilian Oak, distinguished by its golden tone, is a tropical hardwood widely used in any outdoor woodworking project. Its hardness and high resistance to extreme weather conditions, mold, termites, decay, and water make it suitable for patios and lawn decking. The most important advantages of using Garapa are that it is easy to work with and has the same beauty as more expensive hardwoods.

## JATOBA PLATINUM®

**JATOBA,** also known as Brazilian cherry, is a luxurious and exotic wood characterized by its dramatic color. The tones of the wood range from dark orange to deep brown with a saffron hue. It is traditionally used for interiors and exteriors due to its high foot traffic resistance.

# TIGERWOOD PLATINUM®

**TIGERWOOD** has a unique appearance due to its particular color combination of golden-brown hues that contrast with dark brown streaks. In addition, it is one of the most durable woods. Tigerwood is sustainably harvested and can be used for indoor and outdoor projects.