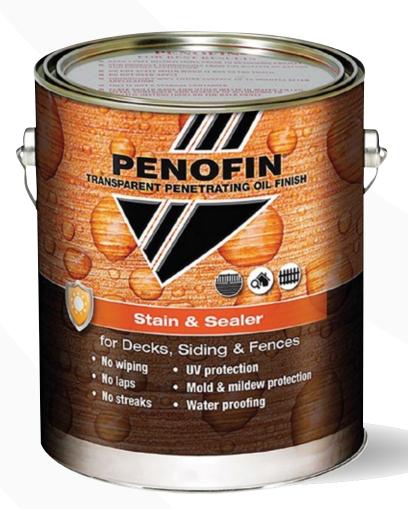

#### The ally to give a perfect finish to hardwoods

We have developed the **BEST Hardwood Oil Finish.**Suitable for sidings, rails, and decks. It is a semi-transparent brown liquid that has an architectural grade formula badge.