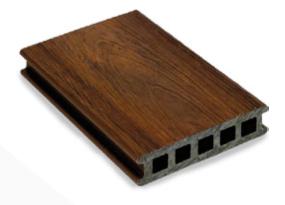

Thermally modified wood goes through a process in which the chemical properties of wood are modified with heat and steam removing moisture from the wood's cell, increasing its durability and stability to obtain a high quality product for indoors or outdoors applications.

**High Quality** 

100% natural

Lightweight

Homogeneous

**Ecological** 

**Long Lasting** 

ASH

**AYOUS** 