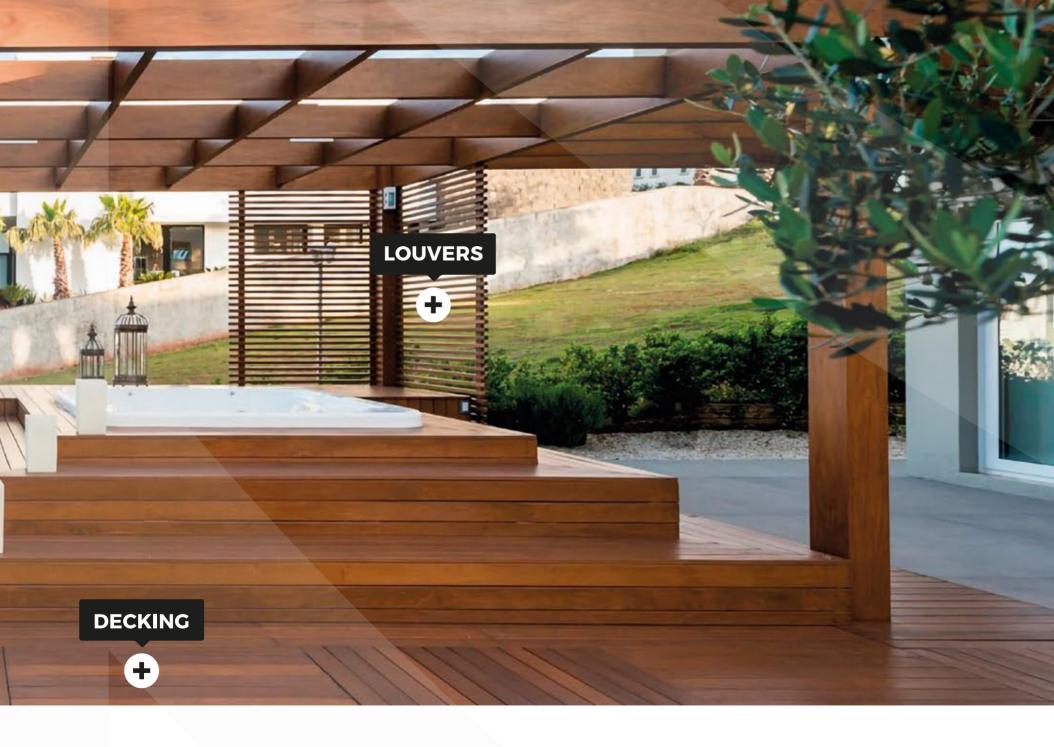

# We are proud to present our **Fine finished woods**

Garapa

lpe

Cumaru Platinum: A luxurious and durable wood
Garapa Platinum: A perfect choice for exterior projects
Tigerwood Platinum: The golden lumber you were waiting for

### GARAPA PLATINUM®

**GARAPA,** or Brazilian Oak, distinguished by its golden tone, is a tropical hardwood widely used in any outdoor woodworking project. Its hardness and high resistance to extreme weather conditions, mold, termites, decay, and water make it suitable for patios and lawn decking. The most important advantages of using Garapa are that it is easy to work with and has the same beauty as more expensive hardwoods.