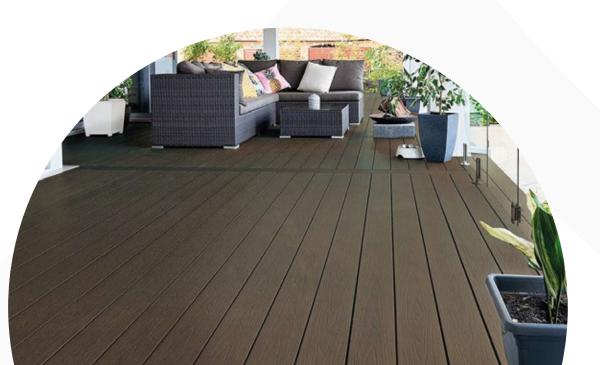

**PINE** 

This is the fastest-growing alternative to wood decking on the market. Its major advantage is that it has a core and a cover that makes it resistant to moisture, weathering, and fading.

Brazilian Lumber is an authorized distributor of many types and brands of composite decking, including three-sided and four-sided decking. Both products share the same quality, sustainability, and good service standards.

**Trex** 

COMPOSITE DECKING

Each of its products combines its signature style and strength to achieve **high-performance**, **long-lasting**, and easy-to-maintain composite wood.