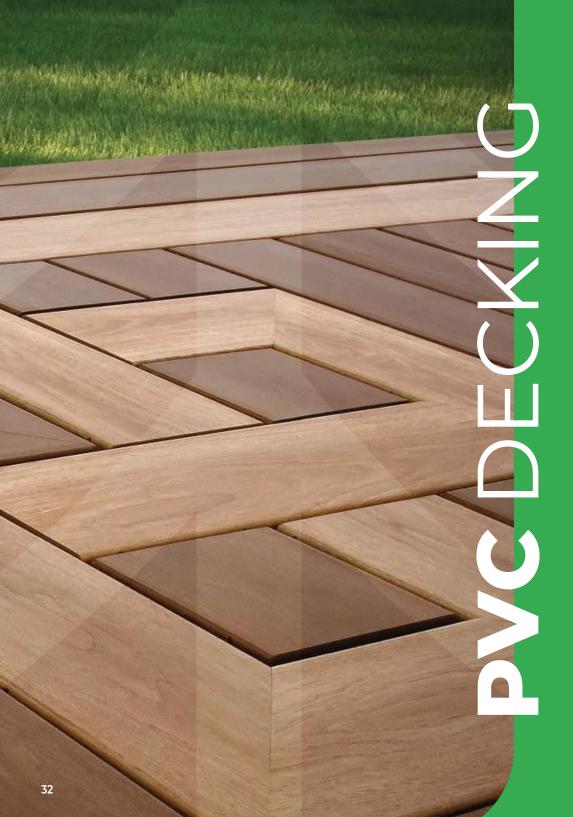

#### **Terra Collection**

PVC decking boards are made of synthetic materials only, without any wood shavings or wood by-products. Its boards are made of recycled polyethylene or polyvinyl chloride.

Contractors often prefer this material when installed next to the ocean because it is more resistant to corrosion, fading, and general degeneration than traditional wood.

This brand's products use polymers to withstand the tests of time and weather. Choose from Azek's diverse collection to add stylish details to a variety of exterior applications.