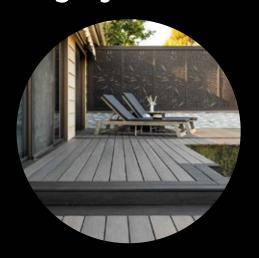

**PINE** 

This is the fastest-growing alternative to wood decking on the market. Its major advantage is that it has a core and a cover that makes it resistant to moisture, weathering, and fading.

Brazilian Lumber is an authorized distributor of many types and brands of composite decking, including three-sided and four-sided decking. Both products share the same quality, sustainability, and good service standards.

**Trex** 

COMPOSITE DECKING

Each of its products combines its signature style and strength to achieve **high-performance**, **long-lasting**, and easy-to-maintain composite wood.