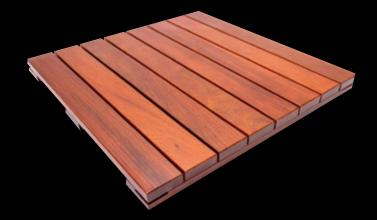

#### **Domestic Hardwood**

Walnut

Red Oak

White Oak

Poplar

Our Ipe Deck Tiles are the perfect solution for any outdoor living area because of their versatility and durability. Homeowners and contractors alike can create a custom layout with these pre-assembled tiles, made of attractive and durable Brazilian hardwood. These deck tiles can be treated with an oil to enhance and protect its natural color, or it can be left untreated and allowed to turn grey/silver over time.

Pre-drilled holes at each corner make installation with DeckWise® Deck Tile Connectors incredibly fast, easy, and secure. Ipe tiles are available with a smooth finish or with an anti-slip surface that is a great fit for applications near pools or outdoor showers.

Type: Smooth and Anti-Slip Overall Dimensions: (length x width x height) 24" x 24" Weight: 25 lb