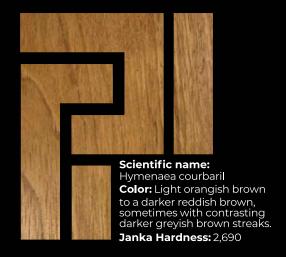

## JATOBA PLATINUM®

**JATOBA,** also known as Brazilian cherry, is a luxurious and exotic wood characterized by its dramatic color. The tones of the wood range from dark orange to deep brown with a saffron hue. It is traditionally used for interiors and exteriors due to its high foot traffic resistance.