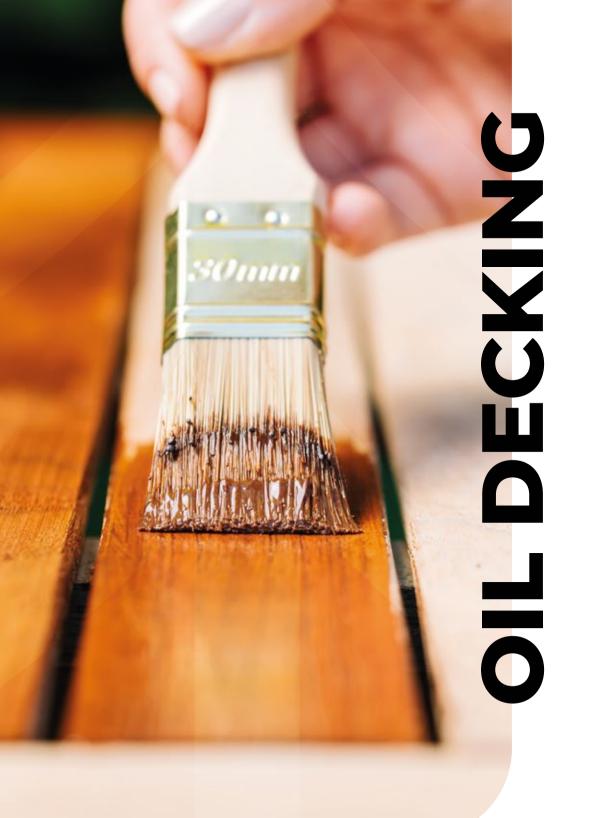

# Apply oil to the wood to preserve its color

Our oils are formulated to penetrate the surface texture of the wood. This means that the product protects the wood decking from the inside. The high concentration of oil and wax makes the boards very resistant to water and dirt penetration while providing a very durable and easy-to-care surface.

An important fact is that a suitable oil must contain UV protection. The oil brands we offer meet this recommendation.

#### The ally to give a perfect finish to hardwoods

We have developed the **BEST Hardwood Oil Finish.**Suitable for sidings, rails, and decks. It is a semi-transparent brown liquid that has an architectural grade formula badge.