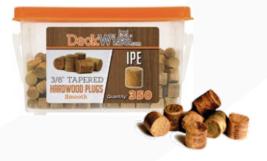

#### Wood Decking Bugle-Head Screw

Hardwood Plugs & Complete Plug Systems

Stainless Steel Metal Joist Decking Screws

Ipe Clip Hidden Deck Fastener

3-in-1 Decking Tool Kit

IWiseGuides® Decking Board Gap Spacers