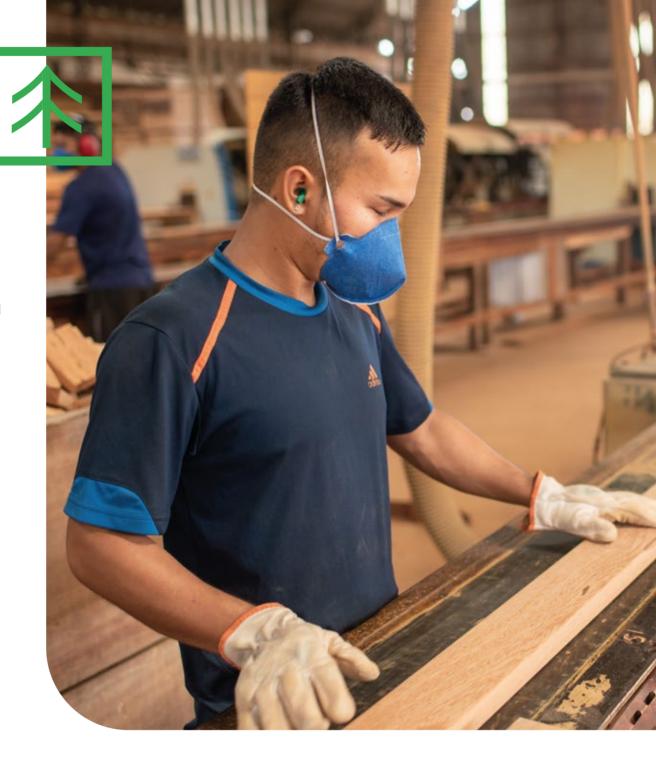

#### But, what does sustainable management mean?

Before selecting the trees, an inventory of flora and fauna is made. A forester designates the trees that can be harvested according to their maturity and respecting their natural cycle. The entire process is monitored by satellite, which makes it possible to collect data on the history of each tree.

# OUR WOOD, OUR PEOPLE, & OUR CUSTOMERS, ARE THE KEY PIECES OF OUR COMPANY 77

As a company, preserving the environment is our core value, so we sincerely believe that following a sustainable procedure is the right thing to do.

Nevertheless, environmental protection is everyone's responsibility. When you choose products that come from sustainable forest management, you contribute to the forest's survival and conservation.

- 1. Miami
- 2. Los Angeles
- 3. San Francisco
- 4. Tampa