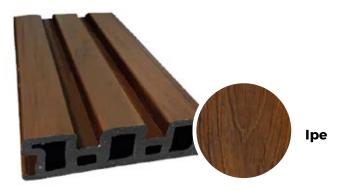

# IPE PLATINUM®

Extremely warm and elegant, also known as Brazilian Walnut. It has an appealing color that ranges from olive-brown to reddish. Its beauty and durability are the most important reasons why it is rapidly becoming the ultimate luxury wood.

IPE PLATINUM comes exclusively from sustainably managed forests according to principles of sustainable development. IPE PLATINUM is carefully selected after going through several quality inspections. Then it's branded with our unique PLATINUM WOODS symbol.