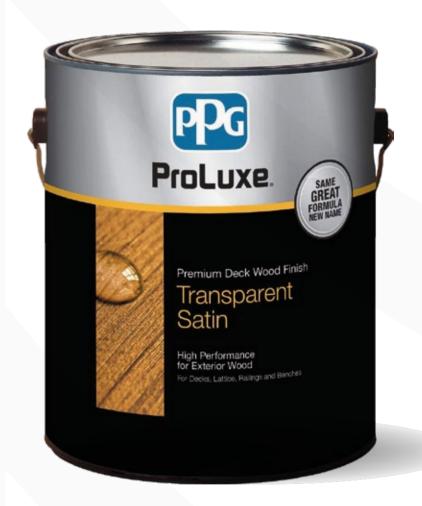

#### Alternatives that also stand out from the crowd

This product is specially formulated for exterior wood and provides a penetrating protective finish to your hardwood. It can be used on siding, railings, and decking, maintaining the wood's natural color and preventing graying or fading.

Mahogany

Cedar Natural

Teak

This product delivers the highest level of quality, protection, and beauty. Designed to provide a protective yet breathable water and UV resistant barrier that enhances and preserves the rich exotic look of hardwoods.