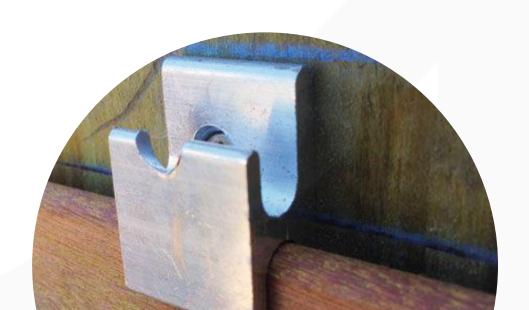

## This is the most advanced rain screen system on the market

The Viking Clip hidden fastener installs wood siding permanently and beautifully on commercial and residential projects.

## Did you know that the rain screen siding system dates back to the 12th Century?

Norwegians and Japanese built the first known rain screens, which have withstood time tests.

The Viking Clip System provides lasting strength and beauty to the rain screen design. It is also the most affordable of the many concealed fasteners available on the market.

**Viking Clip Fasteners** 