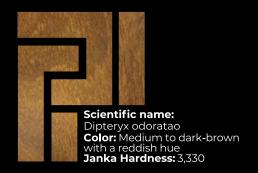

# CUMARU PLATINUM®

**CUMARU** is also known as Brazilian teak. Similar to Ipe, it has a high fire rating (Class A) and resists mold, termites, and decay. It is used for exteriors but can also be used for solid hardwood floors that are beautiful and high foot traffic resistant. What differentiates Cumaru from the rest is its unique and exquisite coloring.