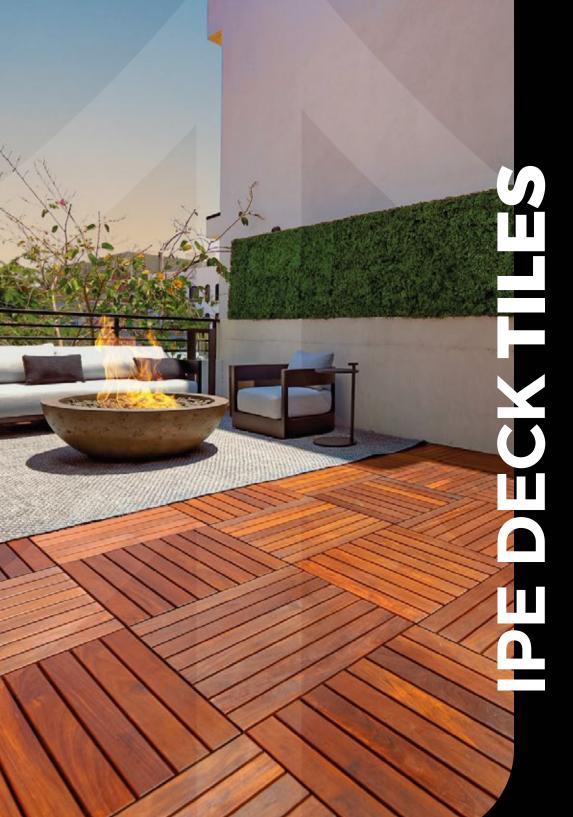

#### **Domestic Hardwood**

Walnut

Red Oak

White Oak

Poplar

Our Ipe Deck Tiles are the perfect solution for any outdoor living area because of their versatility and durability. Homeowners and contractors alike can create a custom layout with these pre-assembled tiles, made of attractive and durable Brazilian hardwood. These deck tiles can be treated with an oil to enhance and protect its natural color, or it can be left untreated and allowed to turn grey/silver over time.

Pre-drilled holes at each corner make installation with DeckWise® Deck Tile Connectors incredibly fast, easy, and secure. Ipe tiles are available with a smooth finish or with an anti-slip surface that is a great fit for applications near pools or outdoor showers.

Type: Smooth and Anti-Slip Overall Dimensions: (length x width x height) 24" x 24" Weight: 25 lb