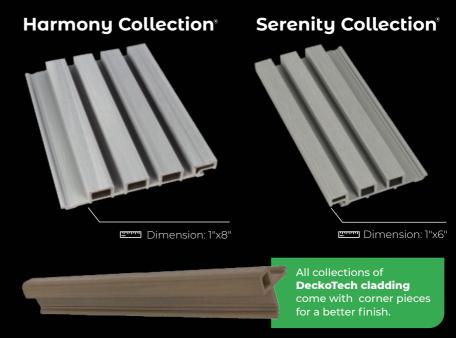

#### **Unique color selection**

The Serenity and Harmony collections offer a delightful array of colors and dimensions, providing a wide spectrum of options to satisfy different preferences and architectural needs.

**Teak:** warm, rich color reminiscent of classic teak wood, adding elegance to the ambiance.

Dark Grey: Radiates a sleek, contemporary vibe, perfect for minimalists and modern color schemes

**Oak:** A timeless hue, reminiscent of the classic beauty of oak wood. This color infuse a sense of tradition and elegance into any environment, bringing a touch of sophistication to your decor.

#### **Terra Collection - Plastic Wooden**

**LINE CLADDING** 

Dimensions: 6.30" × 1.57" Linear Density: 2.28 Lb/ft