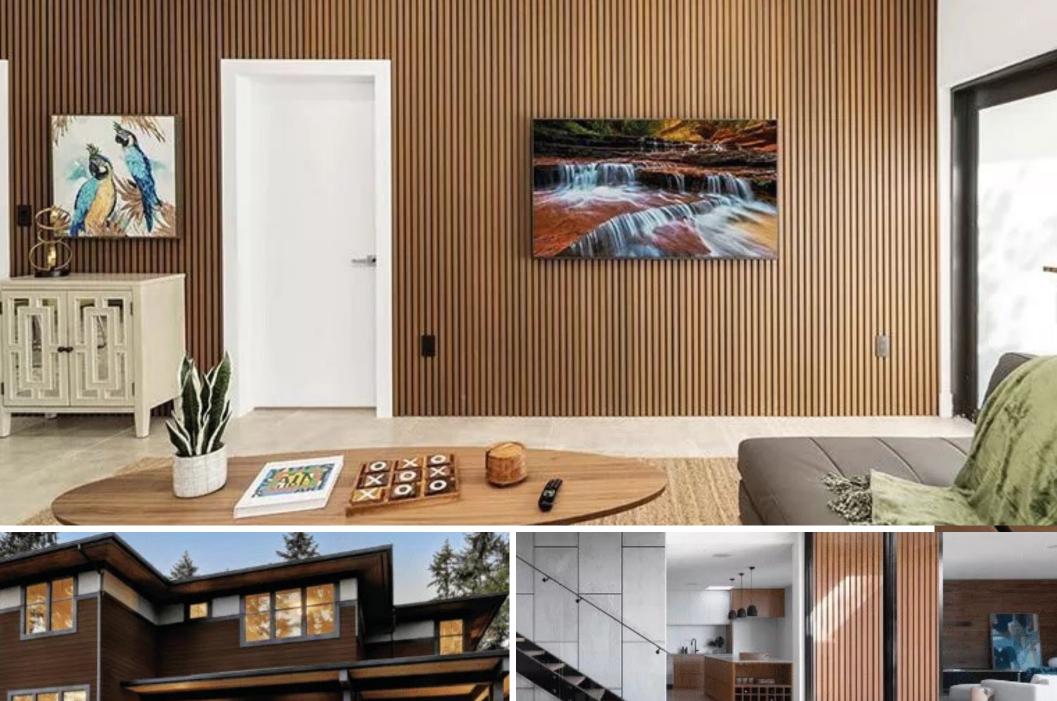

#### **Products**

a Weather Gray

100% environmentally friendly product, Wood wall panels offer a timeless and elegant solution for enhancing the aesthetic appeal of interior spaces. With their natural textures and rich tones, these panels add warmth and depth to any room, creating a sense of comfort and sophistication.