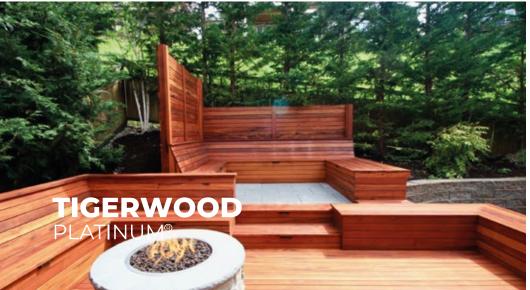

# TIGERWOOD PLATINUM®

**TIGERWOOD** has a unique appearance due to its particular color combination of golden-brown hues that contrast with dark brown streaks. In addition, it is one of the most durable woods. Tigerwood is sustainably harvested and can be used for indoor and outdoor projects.