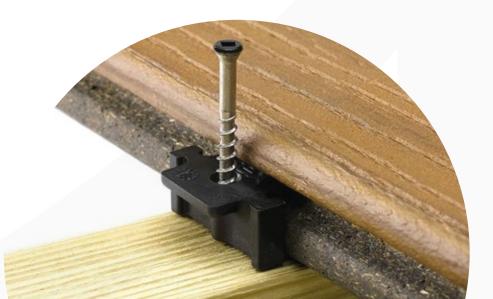

## For a flawless installation, go for Trex Hideaway

Install grooved edge deck boards to joists without the screw heads visible on the walking surface, and achieve precise, consistent spacing between boards with Trex Hideaway® Universal Hidden Fasteners.

All Trex® deck collections are compatible with this hidden installation option, giving you a clean finish no matter your design style.

Trex Hideaway Universal Hidden Faste