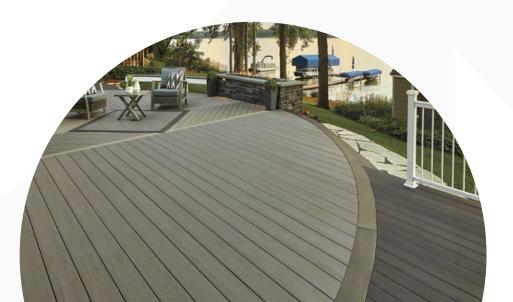

**PINE** 

This is the fastest-growing alternative to wood decking on the market. Its major advantage is that it has a core and a cover that makes it resistant to moisture, weathering, and fading.

Brazilian Lumber is an authorized distributor of many types and brands of composite decking, including three-sided and four-sided decking. Both products share the same quality, sustainability, and good service standards.

**Trex** 

COMPOSITE DECKING

Each of its products combines its signature style and strength to achieve **high-performance**, **long-lasting**, and easy-to-maintain composite wood.