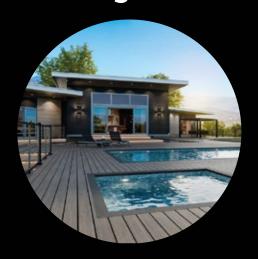

# CONSERVING THE RAINFOREST IS EVERYONE'S MISSION

### Did you know that rainforest resources can be used through sustainable resource management?

This technique keeps the forest standing, and ensures conservation of the environment and biodiversity, as well as contributing to carbon sequestration. It also reduces the impact of the greenhouse effects.

#### But, what does sustainable management mean?

Before selecting the trees, an inventory of flora and fauna is made. A forester designates the trees that can be harvested according to their maturity and respecting their natural cycle. The entire process is monitored by satellite, which makes it possible to collect data on the history of each tree.