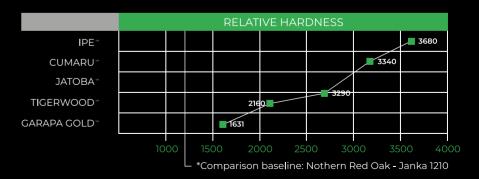

# A Superior Quality of Hardwoods has arrived

After years of perfecting the art of hardwood manufacturing, we have developed our own platinum hardwood collection, incorporating an extra level in the grading process. We offer only the highest quality tropical hardwoods, preferred by architects and designers for luxury homes and exquisite exteriors.

# We are proud to present our **Fine finished woods**

Garapa

lpe

Cumaru Platinum: A luxurious and durable wood
Garapa Platinum: A perfect choice for exterior projects
Tigerwood Platinum: The golden lumber you were waiting for

Ipe Platinum: One of the best woods in the world

Jatoba Platinum: Widely used for exterior carpentry

# IPE PLATINUM®

Extremely warm and elegant, also known as Brazilian Walnut. It has an appealing color that ranges from olive-brown to reddish. Its beauty and durability are the most important reasons why it is rapidly becoming the ultimate luxury wood.

# CUMARU PLATINUM®

**CUMARU** is also known as Brazilian teak. Similar to Ipe, it has a high fire rating (Class A) and resists mold, termites, and decay. It is used for exteriors but can also be used for solid hardwood floors that are beautiful and high foot traffic resistant. What differentiates Cumaru from the rest is its unique and exquisite coloring.

### GARAPA PLATINUM®

**GARAPA,** or Brazilian Oak, distinguished by its golden tone, is a tropical hardwood widely used in any outdoor woodworking project. Its hardness and high resistance to extreme weather conditions, mold, termites, decay, and water make it suitable for patios and lawn decking. The most important advantages of using Garapa are that it is easy to work with and has the same beauty as more expensive hardwoods.

## JATOBA PLATINUM®

**JATOBA,** also known as Brazilian cherry, is a luxurious and exotic wood characterized by its dramatic color. The tones of the wood range from dark orange to deep brown with a saffron hue. It is traditionally used for interiors and exteriors due to its high foot traffic resistance.

# TIGERWOOD PLATINUM®

**TIGERWOOD** has a unique appearance due to its particular color combination of golden-brown hues that contrast with dark brown streaks. In addition, it is one of the most durable woods. Tigerwood is sustainably harvested and can be used for indoor and outdoor projects.