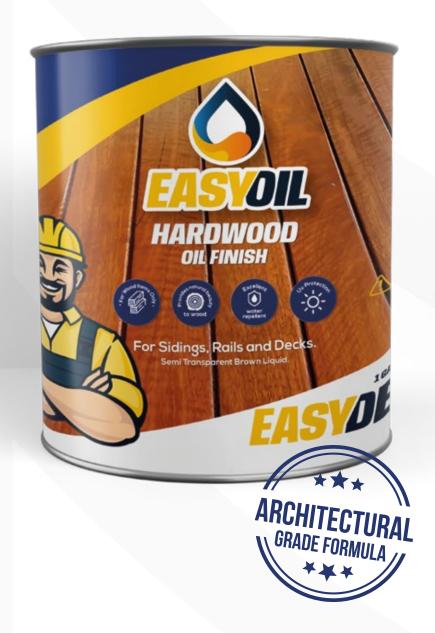

#### The ally to give a perfect finish to hardwoods

We have developed the **BEST Hardwood Oil Finish.**Suitable for sidings, rails, and decks. It is a semi-transparent brown liquid that has an architectural grade formula badge.

Semi Transparent Brown Liquid