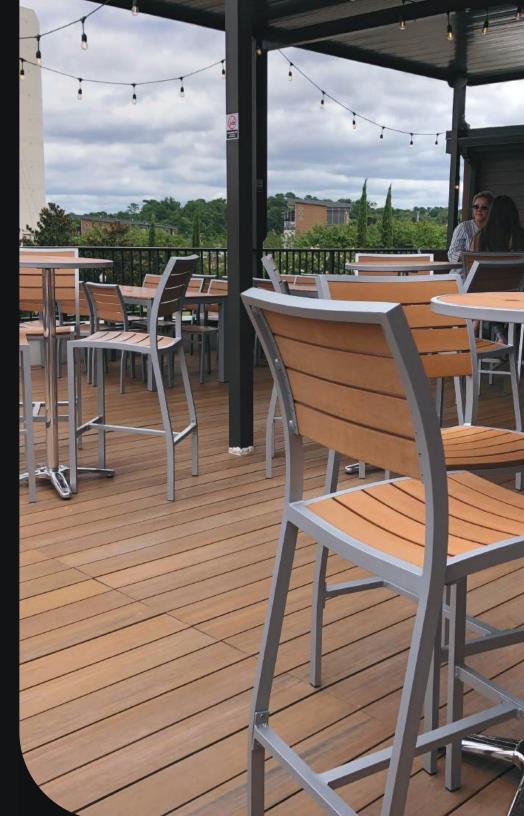

### Thermo Vacuum System (TVS)

Increased dimensional stability, up to 60%

Any wood, any thickness

Increased thermal insultation

No chemical additives

This is **the fastest-growing alternative to wood decking on the market.** Its major advantage is that it has a core and a cover that makes it resistant to moisture, weathering, and fading.

Brazilian Lumber is an authorized distributor of many types and brands of composite decking, including three-sided and four-sided decking. Both products share the same quality, sustainability, and good service standards.