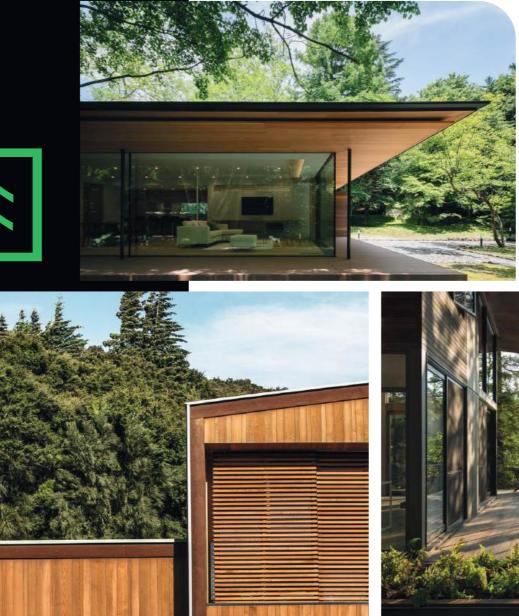

## PLATINUM WOODS®

100% environmentally friendly product, Wood wall panels offer a timeless and elegant solution for enhancing the aesthetic appeal of interior spaces. With their natural textures and rich tones, these panels add warmth and depth to any room, creating a sense of comfort and sophistication.