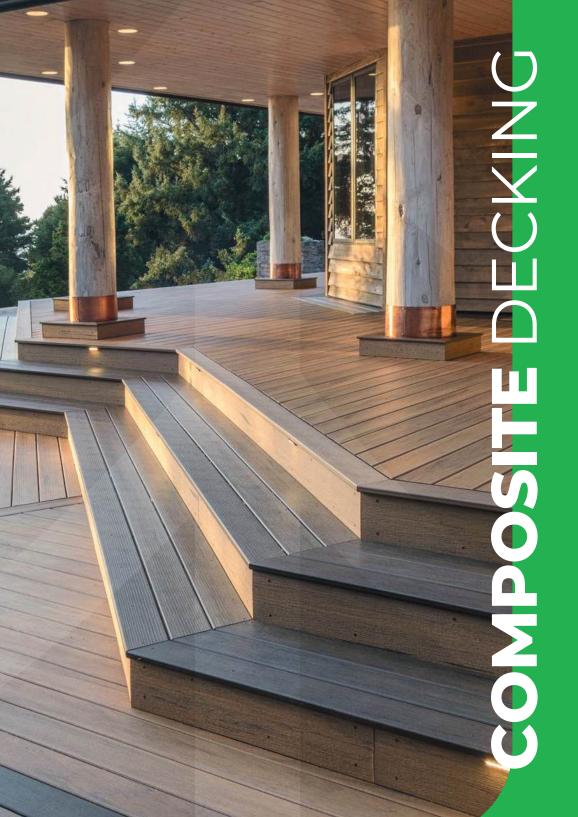

### Thermo Vacuum System (TVS)

Increased dimensional stability, up to 60%

Any wood, any thickness

Increased thermal insultation

No chemical additives

This is **the fastest-growing alternative to wood decking on the market.** Its major advantage is that it has a core and a cover that makes it resistant to moisture, weathering, and fading.

Brazilian Lumber is an authorized distributor of many types and brands of composite decking, including three-sided and four-sided decking. Both products share the same quality, sustainability, and good service standards.