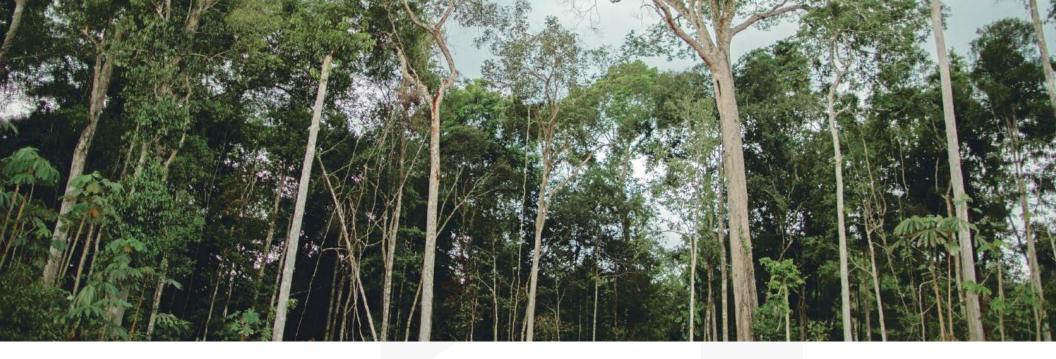

## CONSERVING THE RAINFOREST IS EVERYONE'S MISSION

### Did you know that rainforest resources can be used through sustainable resource management?

This technique keeps the forest standing, and ensures conservation of the environment and biodiversity, as well as contributing to carbon sequestration. It also reduces the impact of the greenhouse effects.

#### But, what does sustainable management mean?

Before selecting the trees, an inventory of flora and fauna is made. A forester designates the trees that can be harvested according to their maturity and respecting their natural cycle. The entire process is monitored by satellite, which makes it possible to collect data on the history of each tree.