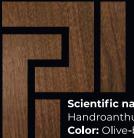

## **IPE** PLATINUM®

Extremely warm and elegant, also known as Brazilian Walnut. It has an appealing color that ranges from olive-brown to reddish. Its beauty and durability are the most important reasons why it is rapidly becoming the ultimate luxury wood.

Scientific name: Handroanthus spp Color: Olive-brown to reddish Janka Hardness: 3.510