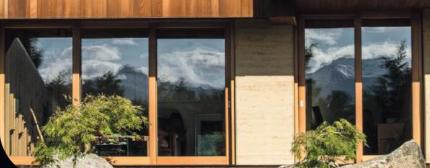

## **IPE** PLATINUM®

Extremely warm and elegant, also known as Brazilian Walnut. It has an appealing color that ranges from olive-brown to reddish. Its beauty and durability are the most important reasons why it is rapidly becoming the ultimate luxury wood.

Another great feature is that IPE will not splinter or crack, making it suitable for high-traffic areas. In addition, Ipe has a high fire rating, which makes it comparable to that of concrete and steel.

**IPE PLATINUM** comes exclusively from sustainably managed forests according to principles of sustainable development. IPE PLATINUM is carefully selected after going through several quality inspections. Then it's branded with our unique **PLATINUM WOODS** symbol.