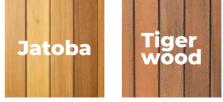

## JATOBA PLATINUM®

JATOBA, also known as Brazilian cherry, is a luxurious and exotic wood characterized by its dramatic color. The tones of the wood range from dark orange to deep brown with a saffron hue. It is traditionally used for interiors and exteriors due to its high foot traffic resistance.

## TIGERWOOD Platinum®

**TIGERWOOD** has a unique appearance due to its particular color combination of golden-brown hues that contrast with dark brown streaks. In addition, it is one of the most durable woods. Tigerwood is sustainably harvested and can be used for indoor and outdoor projects.