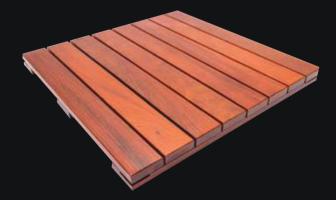

Precision milling for your PT, softwood, hardwood or TMT in over 12 profiles and ripping services

Our Ipe Deck Tiles are the perfect solution for any outdoor living area because of their versatility and durability. Homeowners and contractors alike can create a custom layout with these pre-assembled tiles, made of attractive and durable Brazilian hardwood. These deck tiles can be treated with an oil to enhance and protect its natural color, or it can be left untreated and allowed to turn grey/silver over time.

Pre-drilled holes at each corner make installation with DeckWise® Deck Tile Connectors incredibly fast, easy, and secure. Ipe tiles are available with a smooth finish or with an anti-slip surface that is a great fit for applications near pools or outdoor showers.

> Type: Smooth and Anti-Slip Overall Dimensions: (length x width x height) 24" x 24" Weight: 25 lb