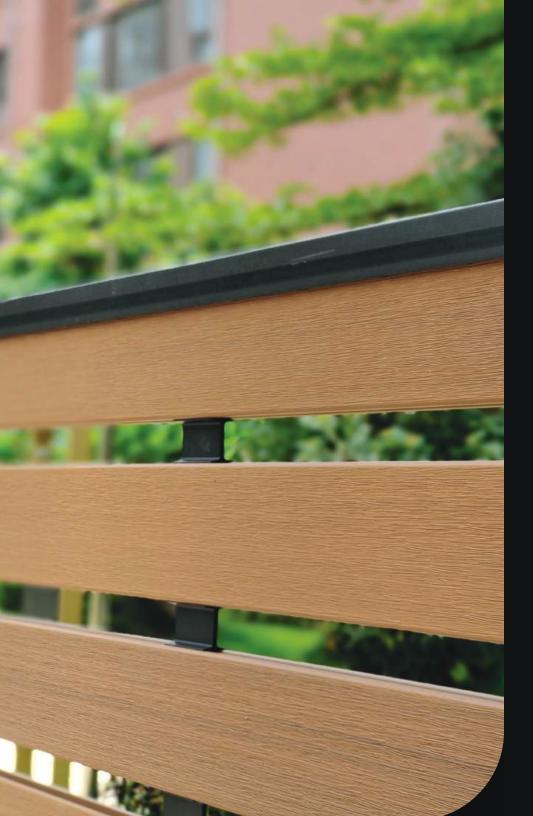

### Thermo Vacuum System (TVS)

Increased dimensional stability, up to 60%

Any wood, any thickness

Increased thermal insultation

No chemical additives

This is **the fastest-growing alternative to wood decking on the market.** Its major advantage is that it has a core and a cover that makes it resistant to moisture, weathering, and fading.

Brazilian Lumber is an authorized distributor of many types and brands of composite decking, including three-sided and four-sided decking. Both products share the same quality, sustainability, and good service standards.