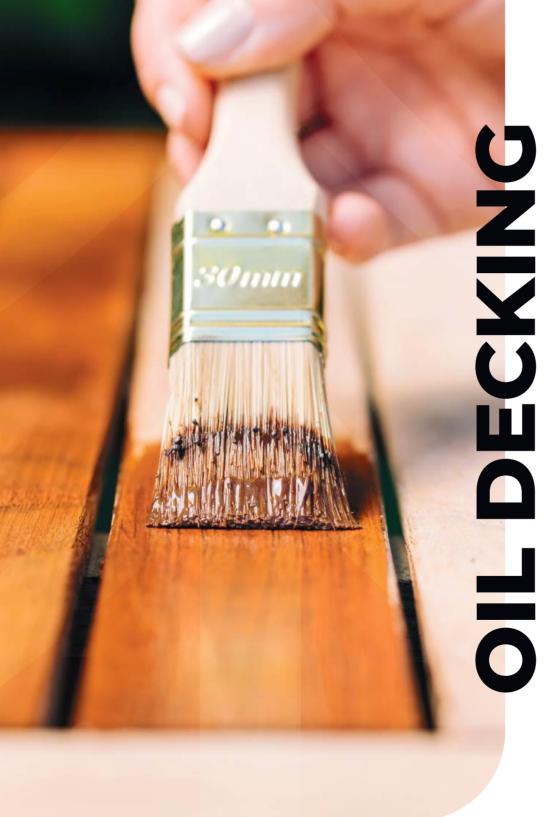

# Apply oil to the wood to preserve its color

Our oils are formulated to penetrate the surface texture of the wood. This means that the product protects the wood decking from the inside. The high concentration of oil and wax makes the boards very resistant to water and dirt penetration while providing a very durable and easy-to-care surface.

An important fact is that a suitable oil must contain UV protection. The oil brands we offer meet this recommendation.

endlessly green