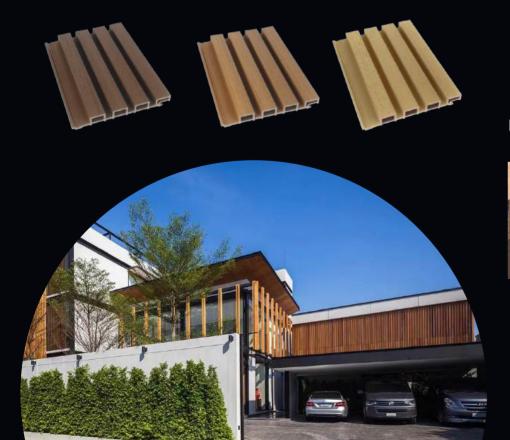

## PLATINUM WOODS®

100% environmentally friendly product, Wood wall panels offer a timeless and elegant solution for enhancing the aesthetic appeal of interior spaces. With their natural textures and rich tones, these panels add warmth and depth to any room, creating a sense of comfort and sophistication.

### **Tropical Hardwood**

lpe Cumaru Jatoba Garapa Sapele

### **Domestic Hardwood**

Walnut

Red Oak

Poplar

White Oak