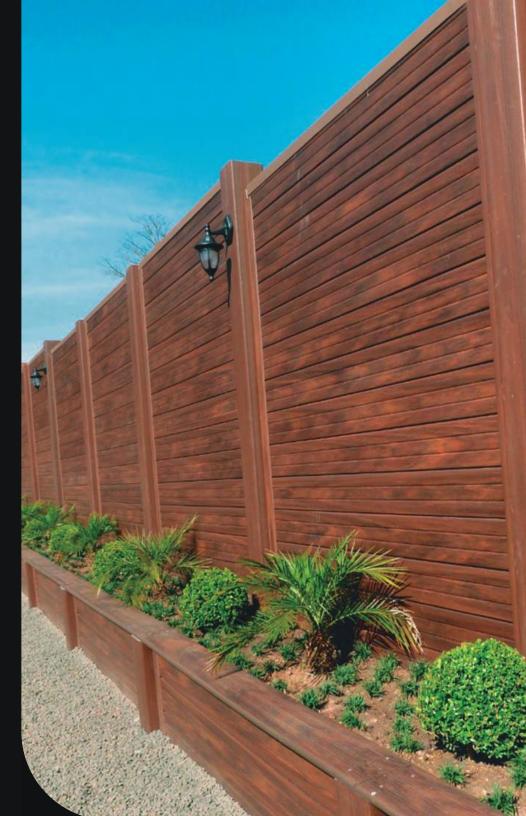

## **Terra Collection**

The Terra Collection blends organic beauty with modern durability, offering a natural, versatile, and long-lasting solution for decking, cladding, and fencing. Its modular design and variety of natural textures provide seamless integration into any space. Built to withstand the elements, Terra is waterproof, insect-resistant, and eco-friendly, delivering strength and sustainability with effortless installation.

#### **Description:**

100% environmentally friendly product, madre from recycled plastic wood.

Stonecrest Gray Forest Natural Walnut Teak Coastal Oak