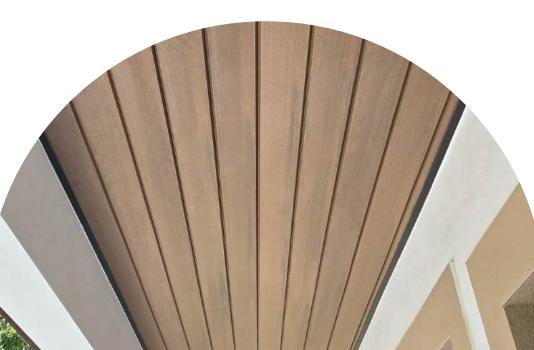

# Durathermo

Durathermo transforms the way wood performs in modern architecture. Crafted to endure and designed to inspire, our thermally modified wood solutions offer premium durability, beauty, and sustainability. Rooted in tradition and engineered for the future, every piece of Durathermo wood tells a story of resilience-built to withstand time, elements, and expectations.

## THERMAL MODIFICATION (TMT)

Through thermal modification, Durathermo's wood gains superior stability and strength, offering a long-lasting solution for any outdoor application leveraging TVS.

### Thermo Vacuum System (TVS)

Increased dimensional stability, up to 60%

Any wood, any thickness

Increased thermal insultation

No chemical additives

This is **the fastest-growing alternative to wood decking on the market.** Its major advantage is that it has a core and a cover that makes it resistant to moisture, weathering, and fading.