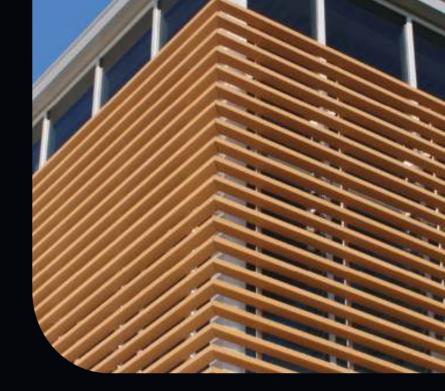

### Solara Collection Aluminum Cladding

The Solara Aluminum Collection combines innovation, strength, and sleek design for cladding, louvers, and battens. Crafted with high-strength aluminum and Surlyn® co-extrusion technology, it delivers fire resistance, thermal insulation, and extreme weather durability while remaining lightweight and low-maintenance. With dimensional stability and impact resistance, Solara enhances architectural projects with a modern, high-performance aesthetic.

#### **Battens & Louvers**

Sunshine Oak

Sunset Teak

Brazilian Walnut