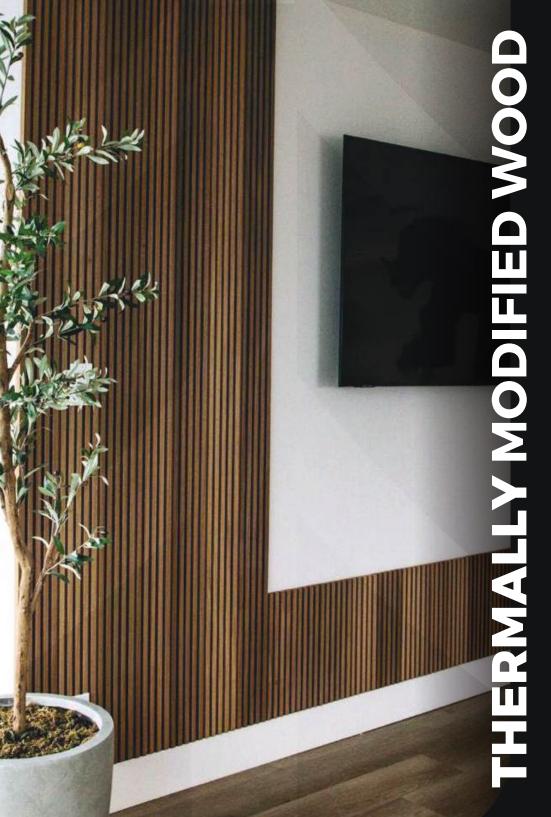

# Durathermo

Durathermo transforms the way wood performs in modern architecture. Crafted to endure and designed to inspire, our thermally modified wood solutions offer premium durability, beauty, and sustainability. Rooted in tradition and engineered for the future, every piece of Durathermo wood tells a story of resilience-built to withstand time, elements, and expectations.

## THERMAL MODIFICATION (TMT)

Through thermal modification, Durathermo's wood gains superior stability and strength, offering a long-lasting solution for any outdoor application leveraging TVS.