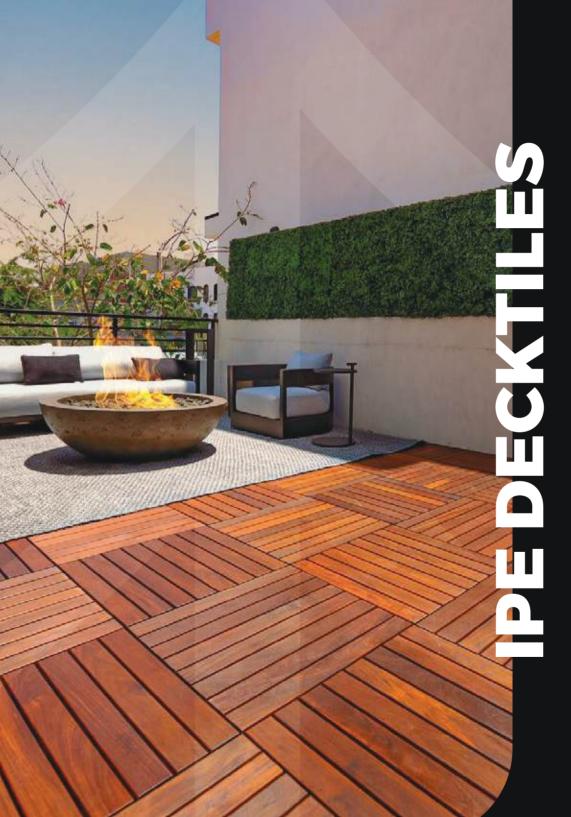

Precision milling for your PT, softwood, hardwood or TMT in over 12 profiles and ripping services

Our Ipe Deck Tiles are the perfect solution for any outdoor living area because of their versatility and durability. Homeowners and contractors alike can create a custom layout with these pre-assembled tiles, made of attractive and durable Brazilian hardwood. These deck tiles can be treated with an oil to enhance and protect its natural color, or it can be left untreated and allowed to turn grey/silver over time.

Pre-drilled holes at each corner make installation with DeckWise® Deck Tile Connectors incredibly fast, easy, and secure. Ipe tiles are available with a smooth finish or with an anti-slip surface that is a great fit for applications near pools or outdoor showers.

> Type: Smooth and Anti-Slip Overall Dimensions: (length x width x height) 24" x 24" Weight: 25 lb