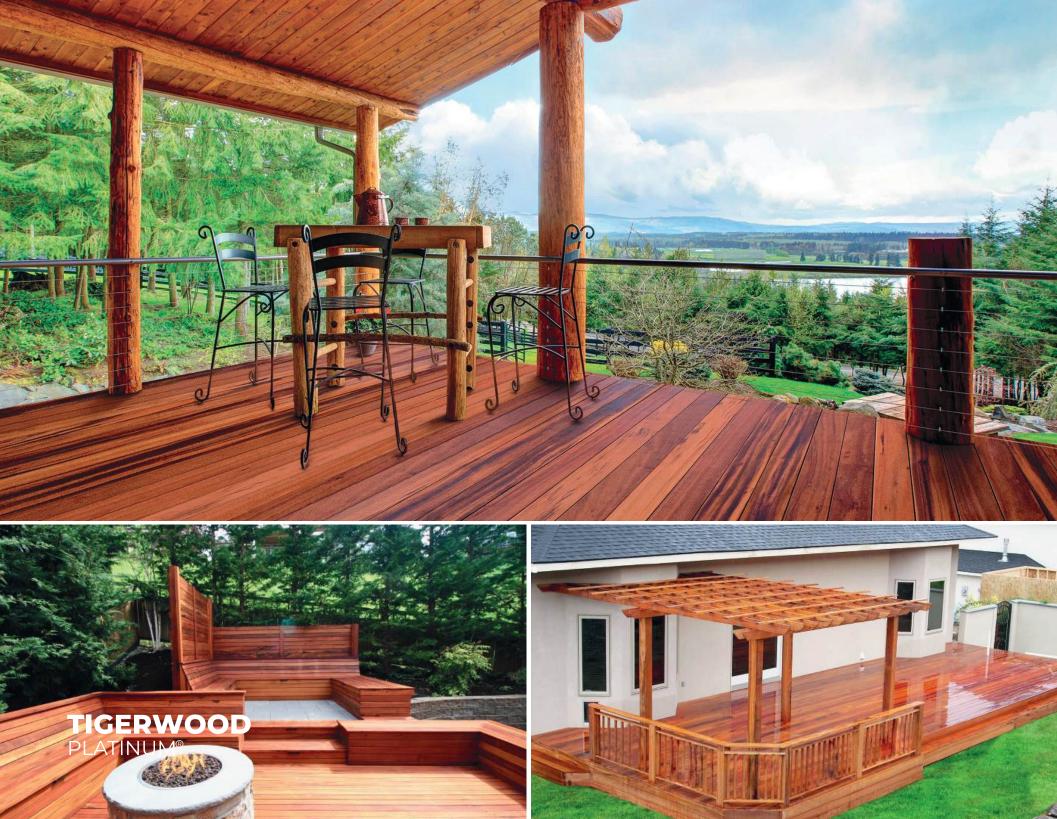

## TIGERWOOD Platinum®

**TIGERWOOD** has a unique appearance due to its particular color combination of golden-brown hues that contrast with dark brown streaks. In addition, it is one of the most durable woods. Tigerwood is sustainably harvested and can be used for indoor and outdoor projects.

Scientific name: Astronium Fraxinifolium Color: Reddish-brown with dark brown stripes Janka Hardness: 1,850