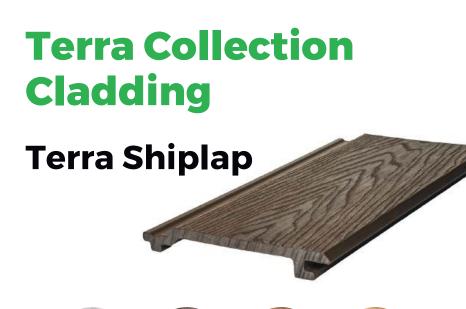

## **Terra Collection**

The Terra Collection blends organic beauty with modern durability, offering a natural, versatile, and long-lasting solution for decking, cladding, and fencing. Its modular design and variety of natural textures provide seamless integration into any space. Built to withstand the elements, Terra is waterproof, insect-resistant, and eco-friendly, delivering strength and sustainability with effortless installation.

### **Terra Grid Cladding**

Natural Teak

Honey Oak