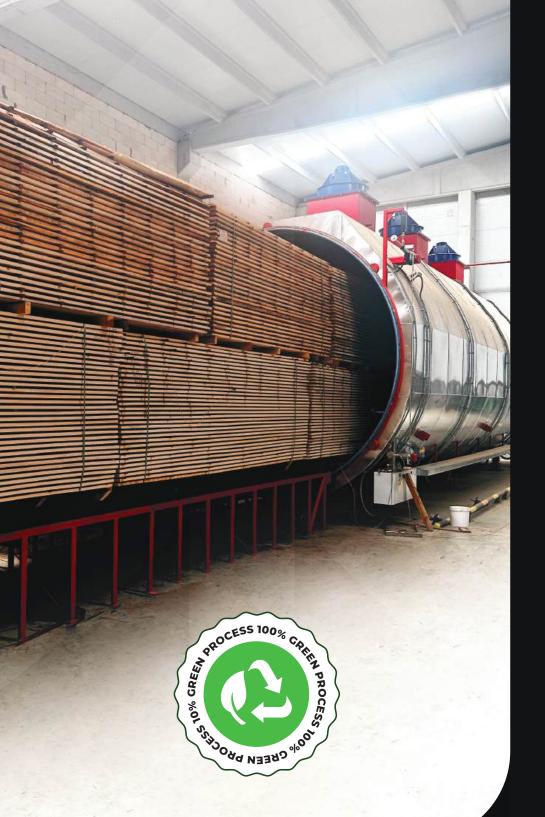

## THERMAL MODIFICATION (TMT)

Through thermal modification, Durathermo's wood gains superior stability and strength, offering a long-lasting solution for any outdoor application leveraging TVS.

### Thermo Vacuum System (TVS)

Increased dimensional stability, up to 60%

Any wood, any thickness

Increased thermal insultation

No chemical additives

This is **the fastest-growing alternative to wood decking on the market.** Its major advantage is that it has a core and a cover that makes it resistant to moisture, weathering, and fading.