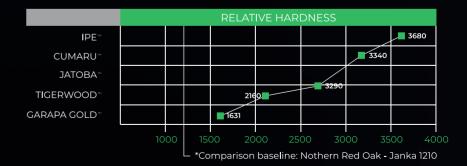

Scientific name: Handroanthus spp Color: Olive-brown to reddish Janka Hardness: 3.510

Scientific name: Dipteryx odoratao Color: Medium to dark-brown with a reddish hue Janka Hardness: 3,330

Scientific name: Hymenaea courbaril Color: Light orangish brown to a darker reddish brown, sometimes with contrasting darker greyish brown streaks. Janka Hardness: 2,690

Scientific name: Astronium Fraxinifolium Color: Reddish-brown with dark brown stripes Janka Hardness: 1,850