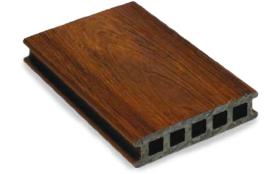

### Thermo Vacuum System (TVS)

Increased dimensional stability, up to 60%

Any wood, any thickness

Increased thermal insultation

No chemical additives

This is **the fastest-growing alternative to wood decking on the market.** Its major advantage is that it has a core and a cover that makes it resistant to moisture, weathering, and fading.

Brazilian Lumber is an authorized distributor of many types and brands of composite decking, including three-sided and four-sided decking. Both products share the same quality, sustainability, and good service standards.