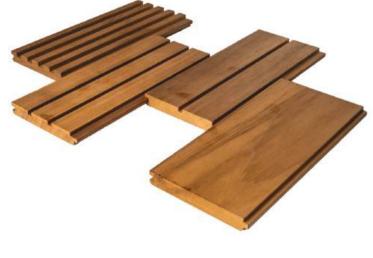

Precision milling for your PT, softwood, hardwood or TMT in over 12 profiles and ripping services

Our Ipe Deck Tiles are the perfect solution for any outdoor living area because of their versatility and durability. Homeowners and contractors alike can create a custom layout with these pre-assembled tiles, made of attractive and durable Brazilian hardwood. These deck tiles can be treated with an oil to enhance and protect its natural color, or it can be left untreated and allowed to turn grey/silver over time.

Pre-drilled holes at each corner make installation with DeckWise® Deck Tile Connectors incredibly fast, easy, and secure. Ipe tiles are available with a smooth finish or with an anti-slip surface that is a great fit for applications near pools or outdoor showers.

> Type: Smooth and Anti-Slip Overall Dimensions: (length x width x height) 24" x 24" Weight: 25 lb