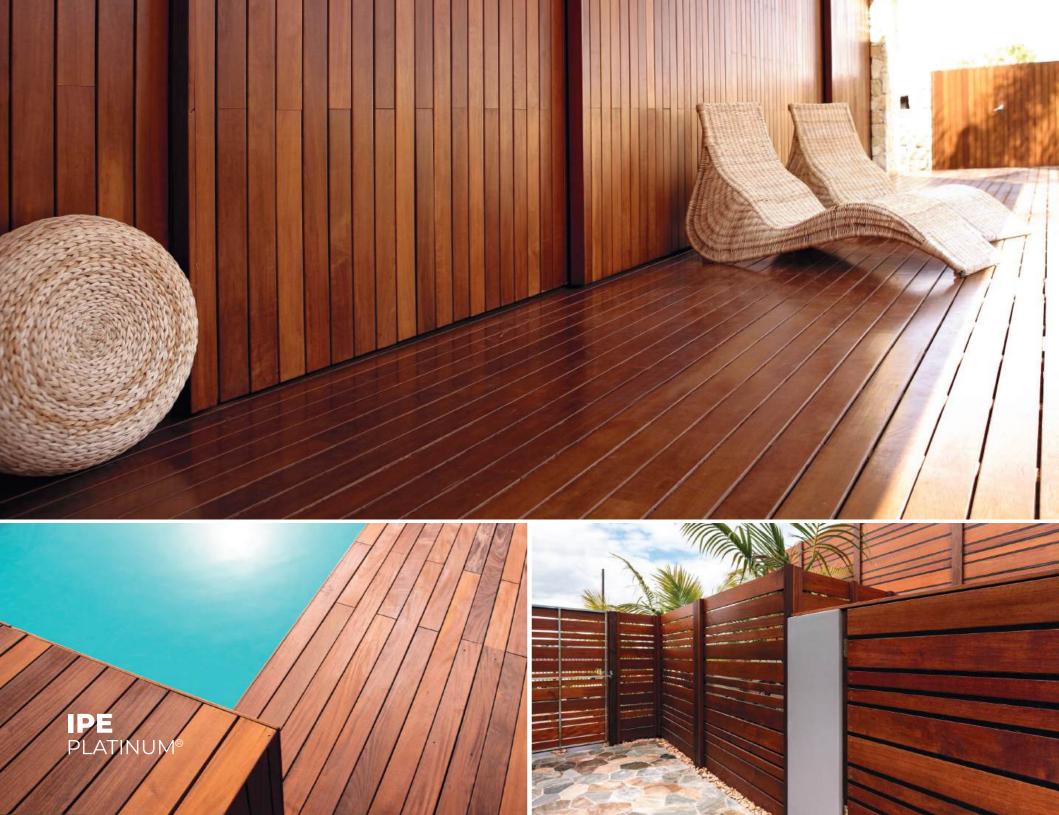

## **IPE** PLATINUM®

Extremely warm and elegant, also known as Brazilian Walnut. It has an appealing color that ranges from olive-brown to reddish. Its beauty and durability are the most important reasons why it is rapidly becoming the ultimate luxury wood.

Another great feature is that IPE will not splinter or crack, making it suitable for high-traffic areas. In addition, Ipe has a high fire rating, which makes it comparable to that of concrete and steel.

**IPE PLATINUM** comes exclusively from sustainably managed forests according to principles of sustainable development. IPE PLATINUM is carefully selected after going through several quality inspections. Then it's branded with our unique **PLATINUM WOODS** symbol.