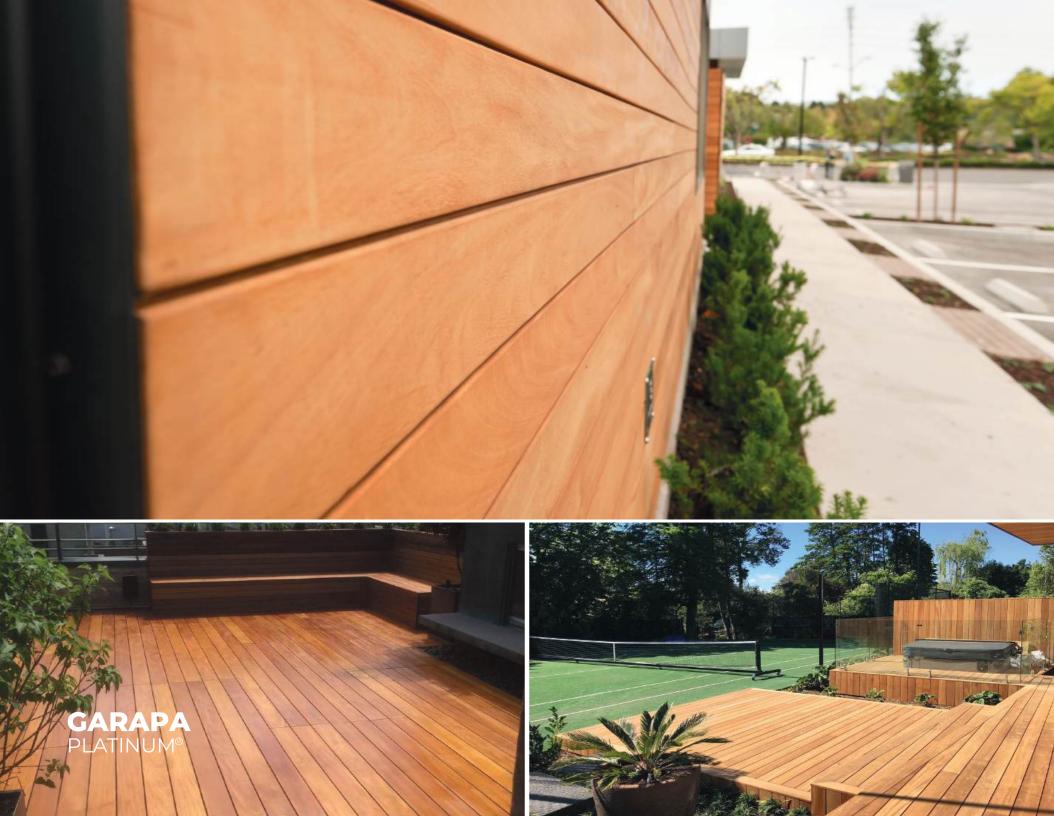

## **GARAPA** PLATINUM®

**GARAPA,** or Brazilian Oak, distinguished by its golden tone, is a tropical hardwood widely used in any outdoor woodworking project. Its hardness and high resistance to extreme weather conditions, mold, termites, decay, and water make it suitable for patios and lawn decking. The most important advantages of using Garapa are that it is easy to work with and has the same beauty as more expensive hardwoods.