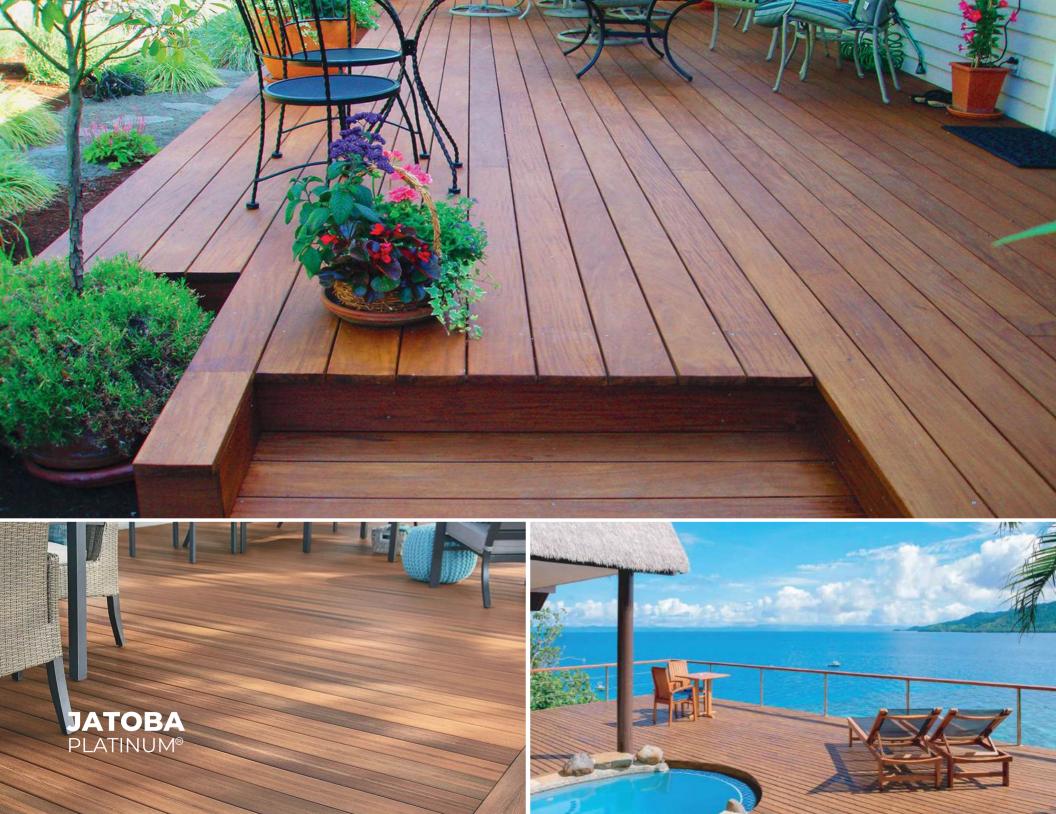

## JATOBA PLATINUM®

JATOBA, also known as Brazilian cherry, is a luxurious and exotic wood characterized by its dramatic color. The tones of the wood range from dark orange to deep brown with a saffron hue. It is traditionally used for interiors and exteriors due to its high foot traffic resistance.

Scientific name: Hymenaea courbaril Color: Light orangish brown to a darker reddish brown, sometimes with contrasting darker greyish brown streaks. Janka Hardness: 2,690