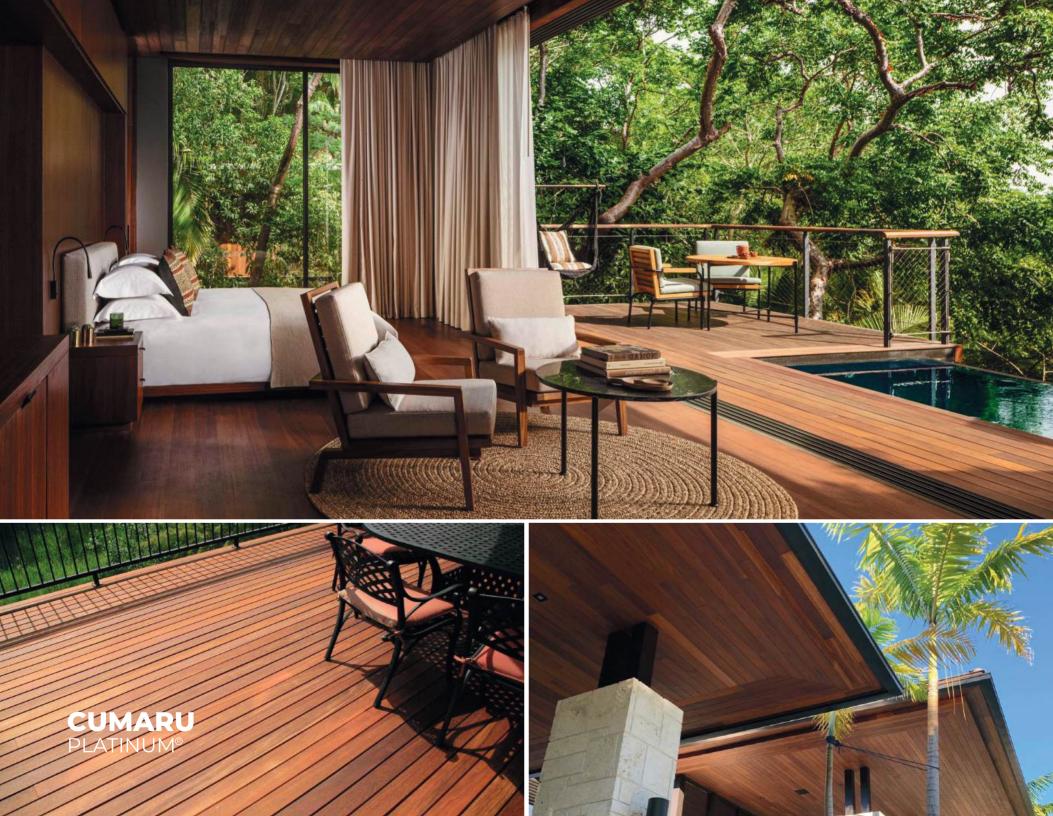

## CUMARU PLATINUM®

**CUMARU** is also known as Brazilian teak. Similar to Ipe, it has a high fire rating (Class A) and resists mold, termites, and decay. It is used for exteriors but can also be used for solid hardwood floors that are beautiful and high foot traffic resistant. What differentiates Cumaru from the rest is its unique and exquisite coloring.

Scientific name: Dipteryx odoratao Color: Medium to dark-brown with a reddish hue Janka Hardness: 3,330