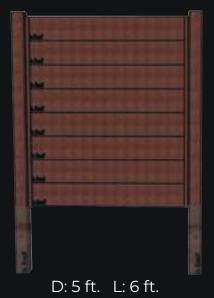

## **Prestige Collection Fencing and Gates**

Prestige Collection fuses luxury and performance in premium fencing with aluminum and composite decking. For upscale projects, its sleek, thin panels are waterproof, weatherproof, scratch and impact resistant, and UV protected. Enjoy effortless installation and advanced drainage for a lasting style.