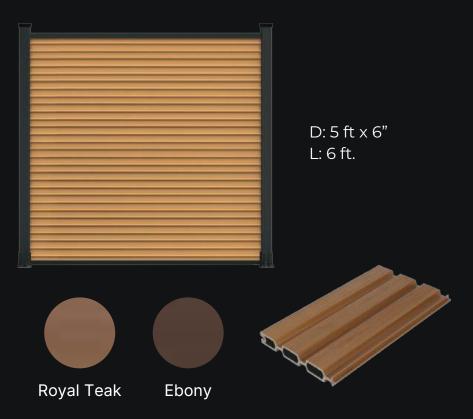

## **Terra Collection**

The Terra Collection blends organic beauty with modern durability, offering a natural, versatile, and long-lasting solution for decking, cladding, and fencing. Its modular design and variety of natural textures provide seamless integration into any space. Built to withstand the elements, Terra is waterproof, insect-resistant, and eco-friendly, delivering strength and sustainability with effortless installation.

#### Measure

D: 2 x 8" L: 2.32 lb/ft

#### **Description:**

100% environmentally friendly product, madre from recycled plastic wood.

Stonecrest Gray Forest Natural Walnut Teak Coastal Oak