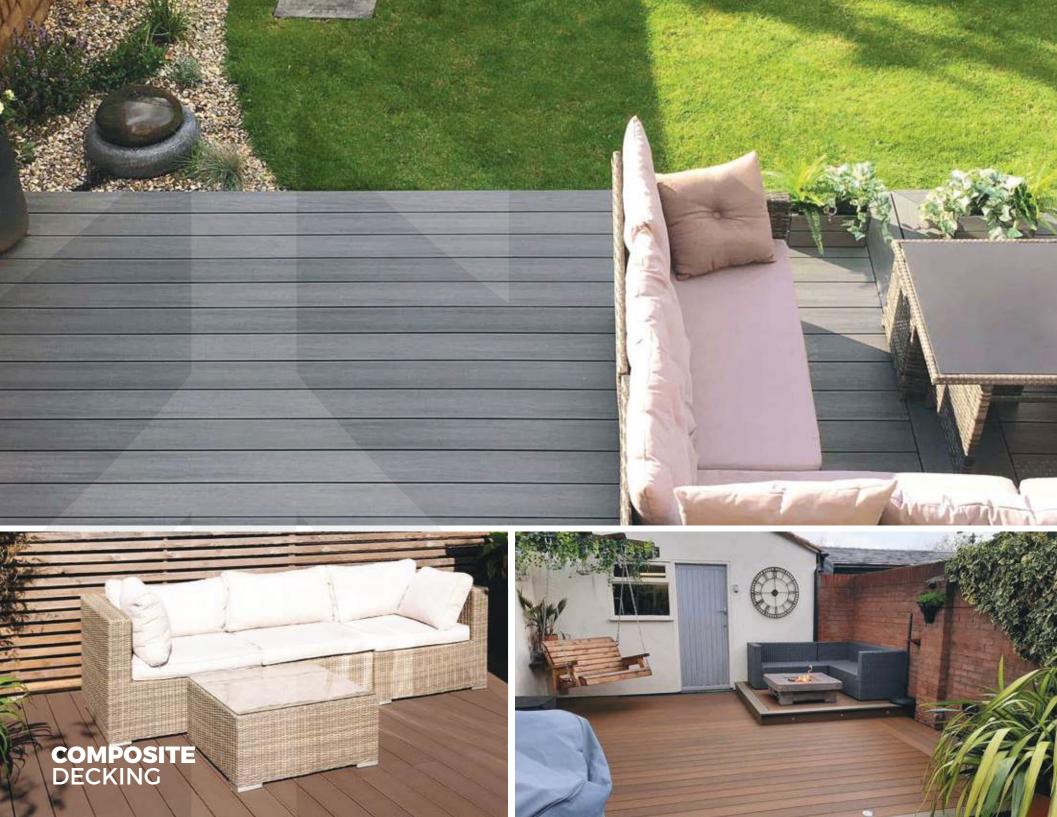

### Thermo Vacuum System (TVS)

Increased dimensional stability, up to 60%

Any wood, any thickness

Increased thermal insultation

No chemical additives

This is **the fastest-growing alternative to wood decking on the market.** Its major advantage is that it has a core and a cover that makes it resistant to moisture, weathering, and fading.

Brazilian Lumber is an authorized distributor of many types and brands of composite decking, including three-sided and four-sided decking. Both products share the same quality, sustainability, and good service standards.